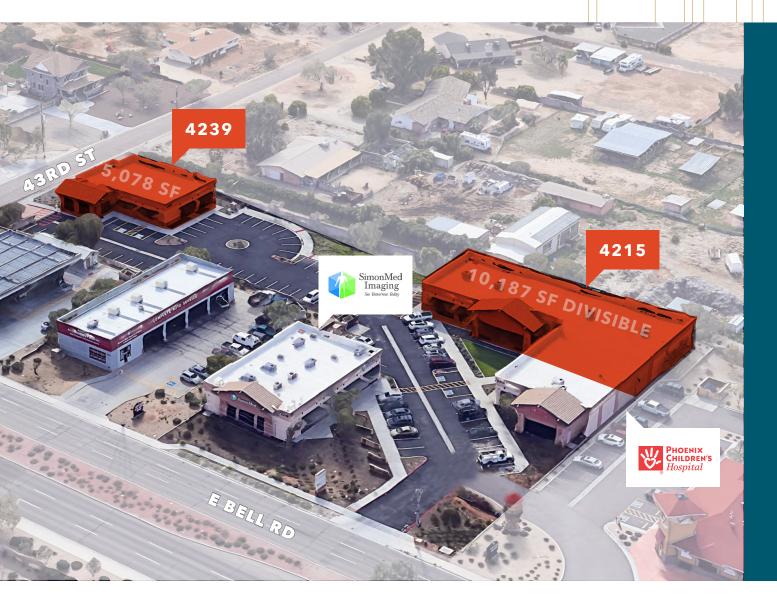

# Paradise Bell Plaza

4215-4239 E BELL ROAD, PHOENIX, AZ 85032

### Retail/Office/ Medical suites for lease in stable North Phoenix submarket

**LOCATED** close to Abrazo Scottsdale Campus (formerly Paradise Valley Medical Center)

JOIN SimonMed Imaging and Phoenix Children's SportsMed

**BUILDING** and monument signage available

BRET ISBELL Senior Vice President 602.300.4112 bret.isbell@kidder.com