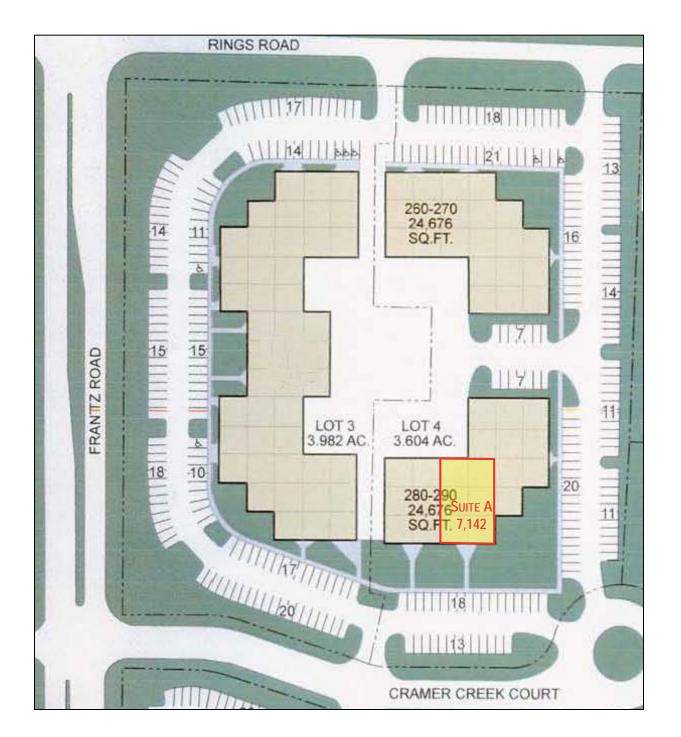

## 280-290 CRAMER CREEK COURT DUBLIN, OHIO 43017

OFFICE FOR LEASE 7,142 SF Available

**CRAMER CREEK** 

## **PROPERTY FEATURES**

- 19,381 SF multi-tenant, single story, stucco and glass office building
- Ideally situated on Frantz Road between Tuttle Mall and Rt. 161. Less than one mile from Rt. 33 / 161 and I-270 exit to the north and the Tuttle Mall interchange to the south.

| OVERVIEW           |                                                                  |
|--------------------|------------------------------------------------------------------|
| AVAILABLE          | 7,142 SF                                                         |
| ASKING RATE        | \$9.00/SF Net                                                    |
| OPERATING EXPENSES | \$4.08/SF(plus utilities, janitorial & trash) estimated for 2014 |
| PARKING            | 4 spaces/1,000 SF of occupied space                              |
| SIGNAGE            | Building-mounted                                                 |