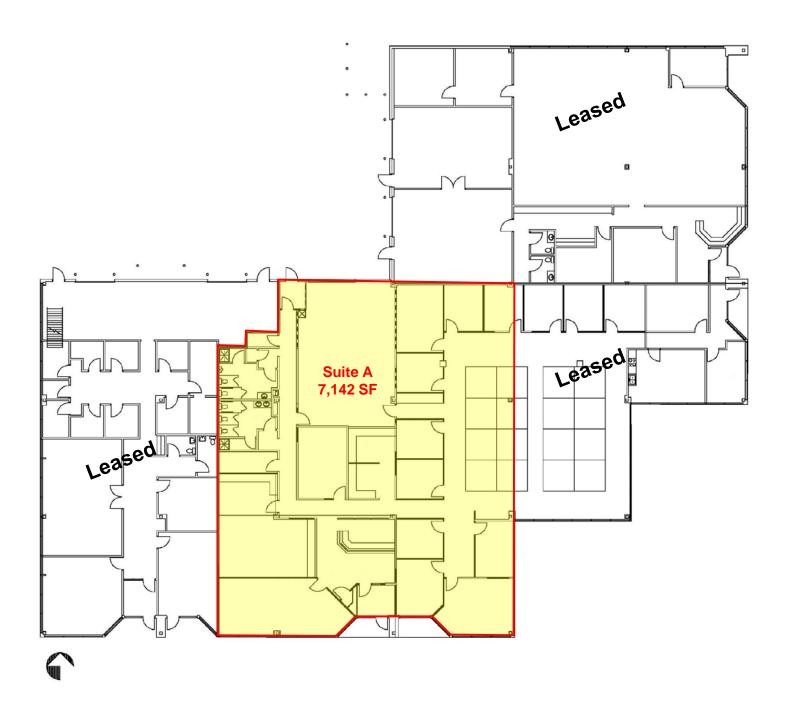

## 280-290 CRAMER CREEK COURT DUBLIN, OHIO 43017

OFFICE FOR LEASE 7,142 SF Available

**CRAMER CREEK** 

| OVERVIEW           |                                                                  |
|--------------------|------------------------------------------------------------------|
| AVAILABLE          | 7,142 SF                                                         |
| ASKING RATE        | \$9.00/SF Net                                                    |
| OPERATING EXPENSES | \$4.08/SF(plus utilities, janitorial & trash) estimated for 2014 |
| PARKING            | 4 spaces/1,000 SF of occupied space                              |
| SIGNAGE            | Building-mounted                                                 |