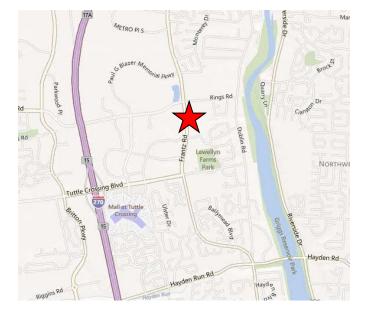

## 280-290 CRAMER CREEK COURT DUBLIN, OHIO 43017

OFFICE FOR LEASE 7,142 SF Available

**CRAMER CREEK** 

## **PROPERTY FEATURES**

- 19,381 SF multi-tenant, single story, stucco and glass office building
- Ideally situated on Frantz Road between Tuttle Mall and Rt. 161. Less than one mile from Rt. 33 / 161 and I-270 exit to the north and the Tuttle Mall interchange to the south.