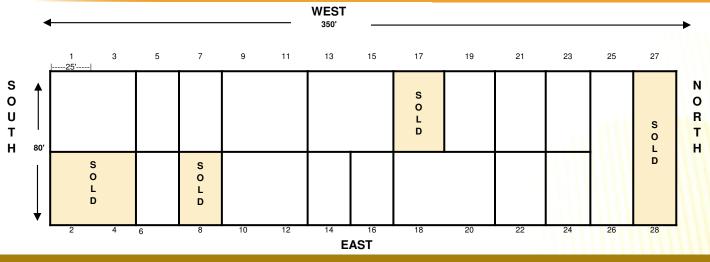

### **Specifications**

- 28,000 sq. ft. ground level building
- 1,000 sq. ft. minimum
- Flex space option
- 12'x12' overhead doors
- 18' eave height
- Security cameras on premises
- Overhead fire sprinkler system

#### FLEX WAREHOUSE CONDOS

- · 28,000 sf Ground Level Building
- · Flexible space options
- Over 9½ million people live within a 100-mile radius of Lakeland
- Fast access to Highways 92 and Polk Parkway (570)
- Only 4 miles from a full interchange at Interstate 4 / County Line Rd (Exit 25)