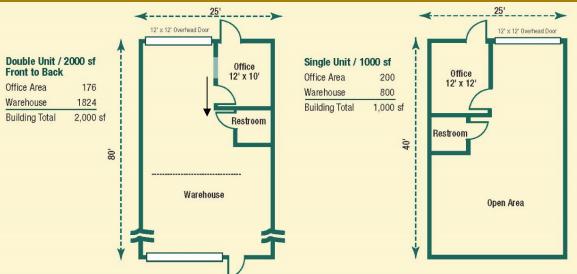

### **Specifications**

- 28,000 sq. ft. ground level building
- 1,000 sq. ft. minimum
- Flex space option
- 12'x12' overhead doors
- 18' eave height
- Security cameras on premises
- Overhead fire sprinkler system

#### FLEX WAREHOUSE CONDOS

- · 28,000 sf Ground Level Building
- · Flexible space options
- Over 9½ million people live within a 100-mile radius of Lakeland
- Fast access to Highways 92 and Polk Parkway (570)
- Only 4 miles from a full interchange at Interstate 4 / County Line Rd (Exit 25)