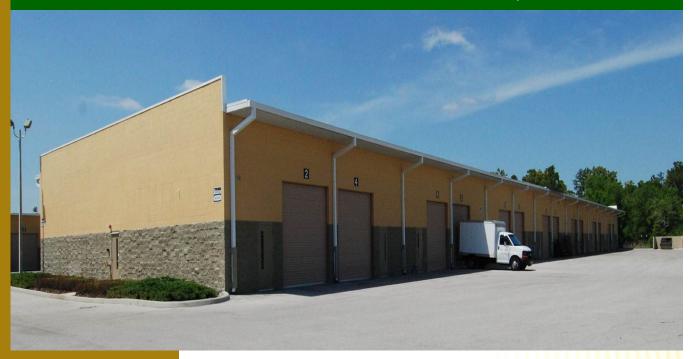

#### FLEX WAREHOUSE CONDOS

#### Only 4 miles from full interchange of Interstate-4

Destined to be Lakeland's most innovative business complex. The Ruthven Air Park provides flex space that may be used for office, warehousing or light manufacturing. Units offer flexible space options and unit configurations on ground level buildings. The property provides ample employee or customer parking and truck parking with turning radius.

### **Specifications**

- 28,000 sq. ft. ground level building
- 1,000 sq. ft. minimum
- Flex space option
- 12'x12' overhead doors
- 18' eave height
- Security cameras on premises
- Overhead fire sprinkler system