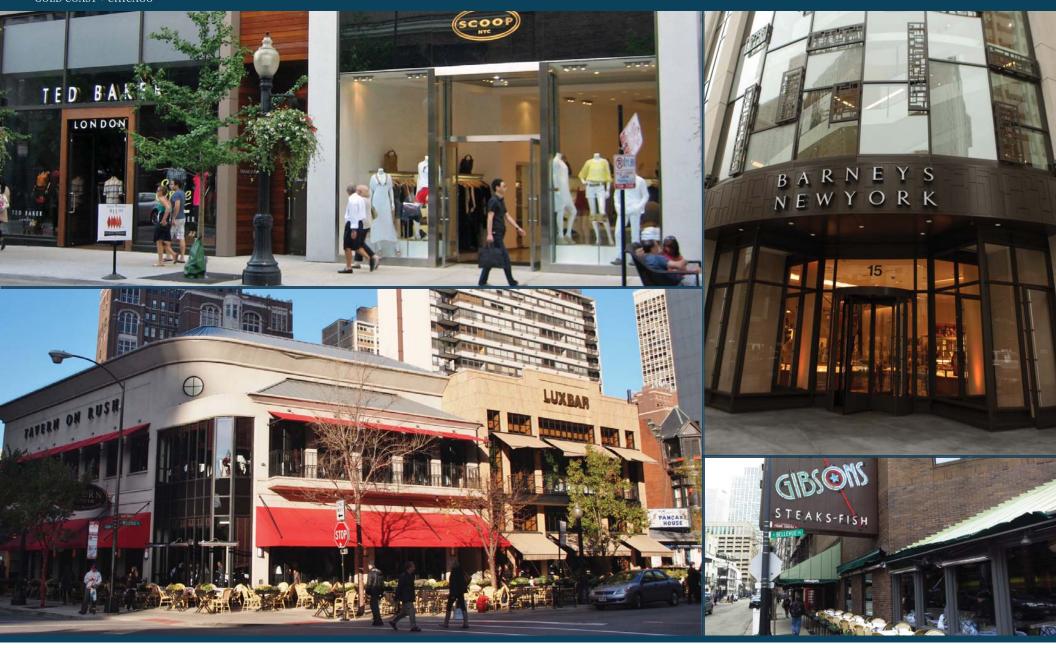

#### SITE HIGHLIGHTS

- Highly visible Gold Coast corner with ±5,395 SF of prime retail space available - divisible
- « New 'demised' small shop tenant floor plan options food users will be considered
- « Available immediately
- « Unique branding opportunities with tenant-designed storefronts
- High-end fashion and restaurant co-tenancy including Ted Baker, Scoop NYC, Barneys NY, Gibsons Steakhouse, Tavern on Rush, and Lux Bar among others