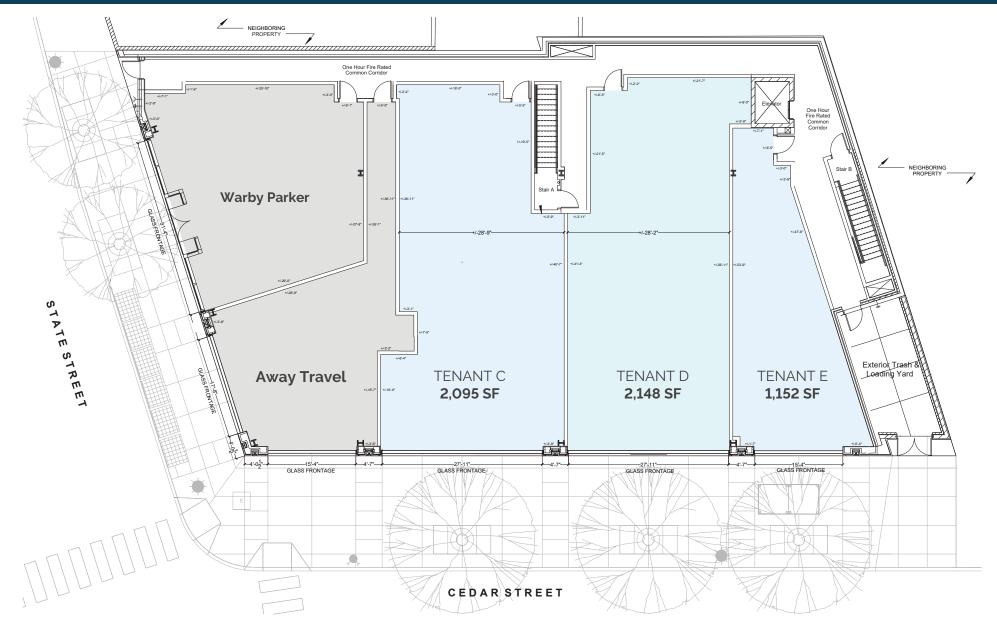

## **GOLD COAST RETAIL**

Located at the highly visible northeast corner of State Street & Cedar Street, this redevelopment offers retailers a unique opportunity to establish a presence in the heart of the Gold Coast. The proposed space includes ground floor retail with high ceilings and dramatic storefronts.

#### SITE HIGHLIGHTS

- Highly visible Gold Coast corner with ±5,395 SF of prime retail space available - divisible
- « New 'demised' small shop tenant floor plan options food users will be considered
- « Available immediately
- « Unique branding opportunities with tenant-designed storefronts
- High-end fashion and restaurant co-tenancy including Ted Baker, Scoop NYC, Barneys NY, Gibsons Steakhouse, Tavern on Rush, and Lux Bar among others