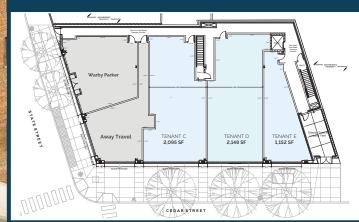

#### SITE HIGHLIGHTS

- Highly visible Gold Coast corner with ±5,395 SF of prime retail space available - divisible
- « New 'demised' small shop tenant floor plan options food users will be considered
- « Available immediately
- « Unique branding opportunities with tenant-designed storefronts
- High-end fashion and restaurant co-tenancy including Ted Baker, Scoop NYC, Barneys NY, Gibsons Steakhouse, Tavern on Rush, and Lux Bar among others