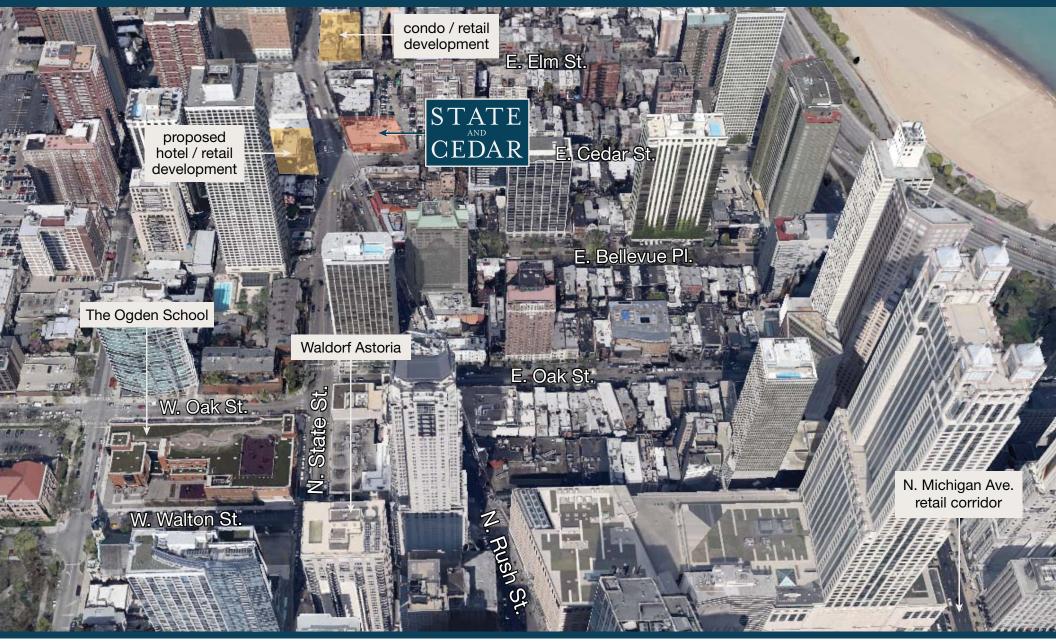

## **GOLD COAST RETAIL**

Located at the highly visible northeast corner of State Street & Cedar Street, this redevelopment offers retailers a unique opportunity to establish a presence in the heart of the Gold Coast. The proposed space includes ground floor retail with high ceilings and dramatic storefronts.