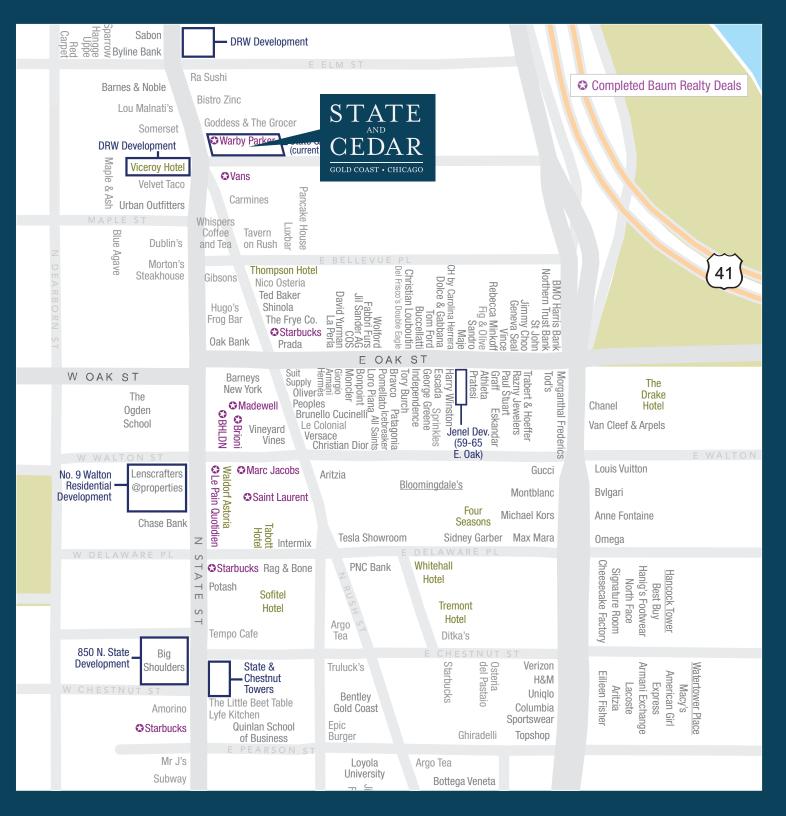

#### SITE HIGHLIGHTS

- Highly visible Gold Coast corner with ±5,395 SF of prime retail space available - divisible
- « New 'demised' small shop tenant floor plan options food users will be considered
- « Available immediately
- « Unique branding opportunities with tenant-designed storefronts
- High-end fashion and restaurant co-tenancy including Ted Baker, Scoop NYC, Barneys NY, Gibsons Steakhouse, Tavern on Rush, and Lux Bar among others