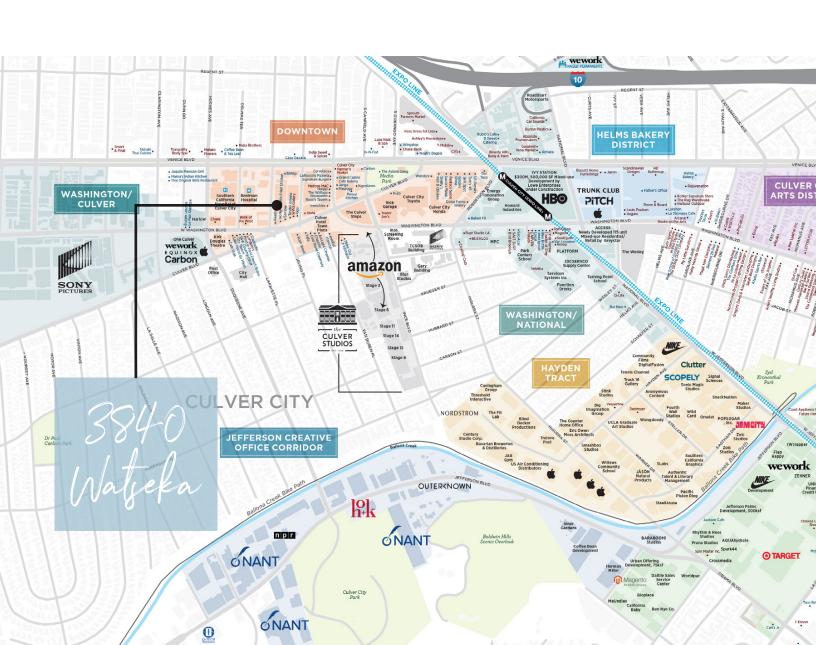

## IDEALLY LOCATED IN THE HEART OF DOWNTOWN CULVER CITY

Walking to all amenities in Downtown Culver City

Benefits from easy access to the 10 freeway

Blocks away from Amazon, Apple and HBO offices