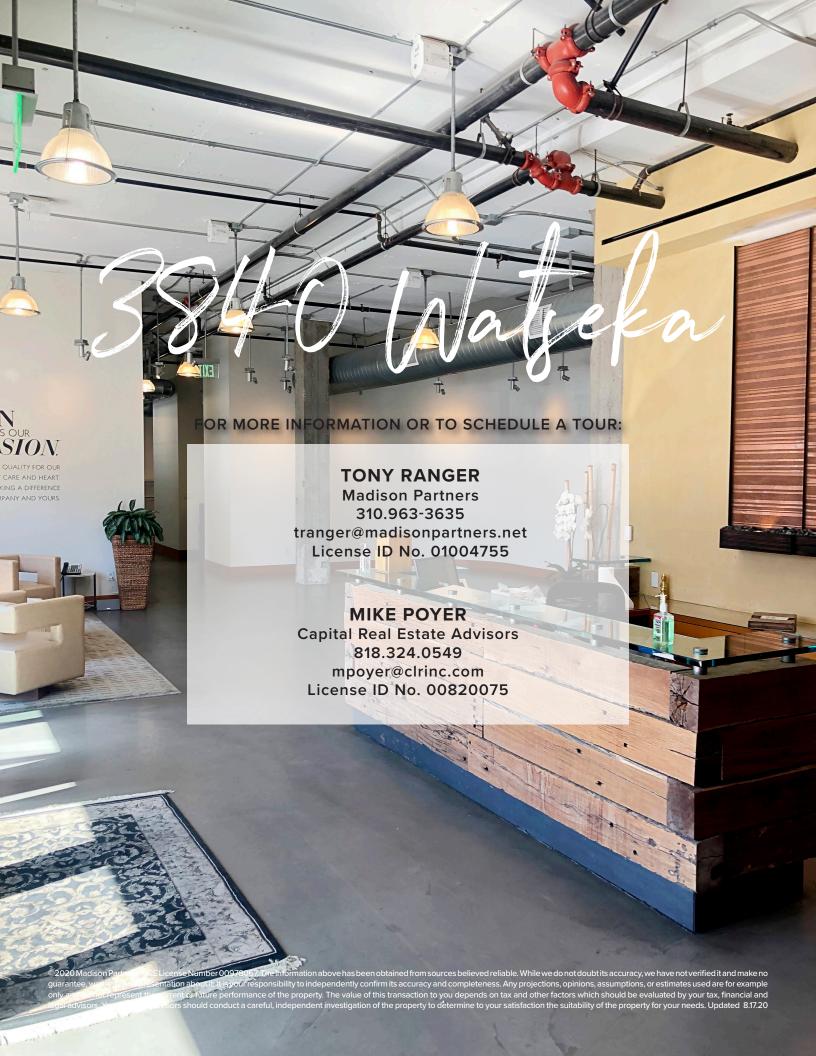

#### **FEATURES**

Polished floors

13 foot, exposed ceilings

LEED certified design

3 restrooms on floor

Large kitchen / break room

3 / 1,000 SF secured surface parking / More available

RATE: CALL BROKERS TO INQUIRE