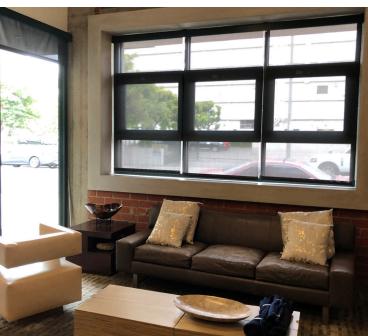

### A CREATIVE WORKSPACE IN THE HEART OF DOWNTOWN CULVER CITY

FLOOR 1, FROM 10,000 RSF - 16,000 RSF FLOOR 1 AND 2 CAN BE MADE AVAILABLE - UP TO 40,000 RSF

#### **FEATURES**

Polished floors

13 foot, exposed ceilings

LEED certified design

3 restrooms on floor

Large kitchen / break room

3 / 1,000 SF secured surface parking / More available

RATE: CALL BROKERS TO INQUIRE