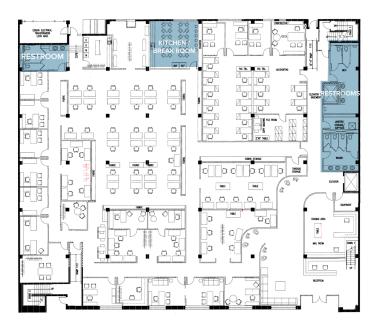

### A CREATIVE WORKSPACE IN THE HEART OF DOWNTOWN CULVER CITY

FLOOR 1, FROM 10,000 RSF - 16,000 RSF FLOOR 1 AND 2 CAN BE MADE AVAILABLE - UP TO 40,000 RSF

#### **FEATURES**

Polished floors

13 foot, exposed ceilings

LEED certified design

3 restrooms on floor

Large kitchen / break room

3 / 1,000 SF secured surface parking / More available

RATE: CALL BROKERS TO INQUIRE

FLOOR 1 - 10,000 - 16,000 RSF

FLOOR 2 - 10,000 - 40,000 RSF