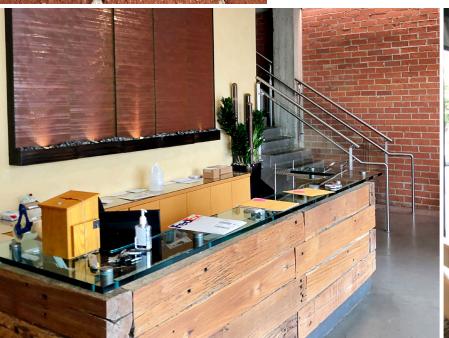

### A CREATIVE WORKSPACE IN THE HEART OF DOWNTOWN CULVER CITY

FLOOR 1, FROM 10,000 RSF - 16,000 RSF FLOOR 1 AND 2 CAN BE MADE AVAILABLE - UP TO 40,000 RSF

#### **FEATURES**

Polished floors

13 foot, exposed ceilings

LEED certified design

3 restrooms on floor

Large kitchen / break room

3 / 1,000 SF secured surface parking / More available

RATE: CALL BROKERS TO INQUIRE