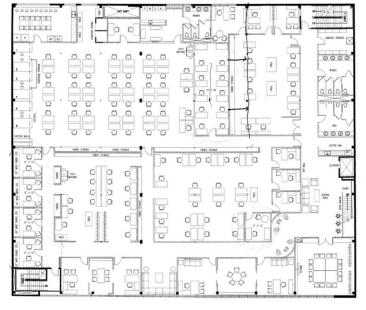

### A CREATIVE WORKSPACE IN THE HEART OF DOWNTOWN CULVER CITY

FLOOR 1, FROM 10,000 RSF - 16,000 RSF FLOOR 1 AND 2 CAN BE MADE AVAILABLE - UP TO 40,000 RSF

FLOOR 1 - 10,000 - 16,000 RSF

FLOOR 2 - 10,000 - 40,000 RSF