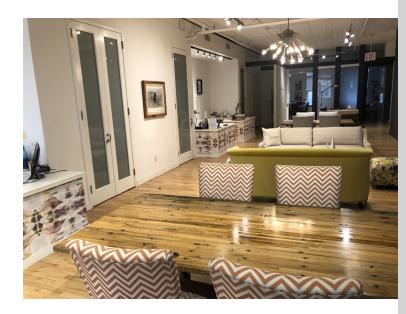

## COMMENTS:

- Beautifully built Soho style space.
- Can be leased as full floor or as units of 3,750 RSF and 1,875 SRF.
- Cast Iron columns and tremendous charm.

- Direct extension is available.
- High end existing installation with mix of glass front offices and open area.