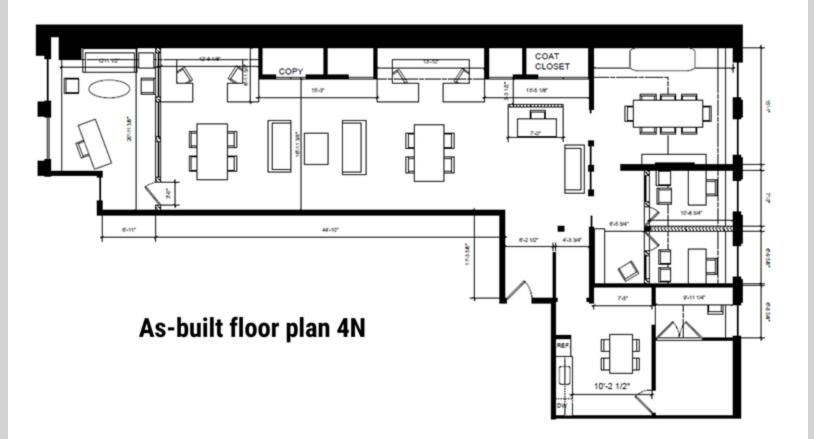

## **142 Greene Street**

**AREA:** Entire 4<sup>th</sup> Floor - 5,625 RSF

RENTAL RATE: Upon Request

POSSESSION: Immediate

TERM: Through June 29, 2021

## COMMENTS:

- Beautifully built Soho style space.
- Can be leased as full floor or as units of 3,750 RSF and 1,875 SRF.
- Cast Iron columns and tremendous charm.

- Direct extension is available.
- High end existing installation with mix of glass front offices and open area.