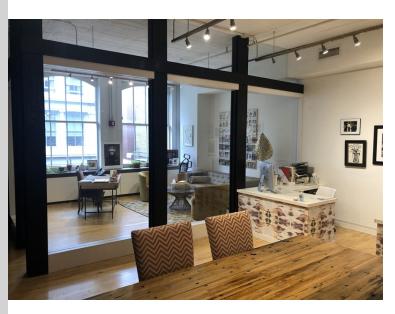

## COMMENTS:

- Beautifully built Soho style space.
- Can be leased as full floor or as units of 3,750 RSF and 1,875 SRF.
- Cast Iron columns and tremendous charm.

- Direct extension is available.
- High end existing installation with mix of glass front offices and open area.