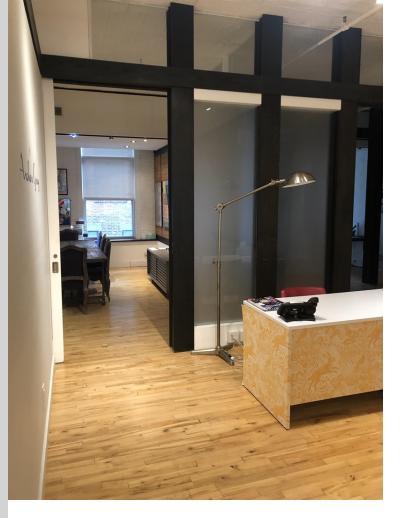

## COMMENTS:

- Beautifully built Soho style space.
- Can be leased as full floor or as units of 3,750 RSF and 1,875 SRF.
- Cast Iron columns and tremendous charm.

- Direct extension is available.
- High end existing installation with mix of glass front offices and open area.