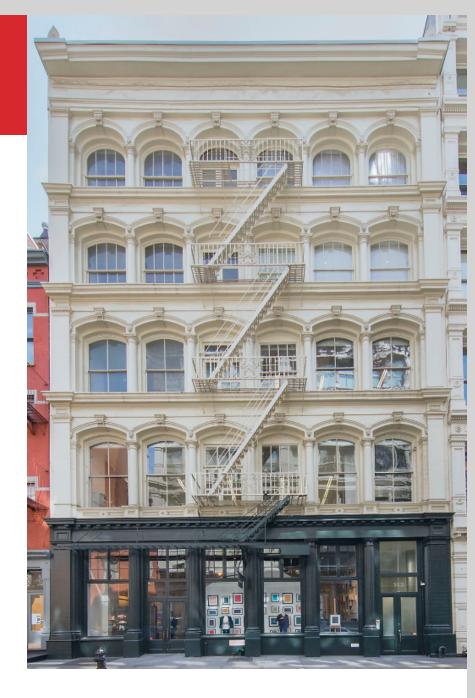

## **142 Greene Street**

**AREA:** Entire 4<sup>th</sup> Floor - 5,625 RSF

RENTAL RATE: Upon Request

POSSESSION: Immediate

TERM: Through June 29, 2021

## COMMENTS:

- Beautifully built Soho style space.
- Can be leased as full floor or as units of 3,750 RSF and 1,875 SRF.
- Cast Iron columns and tremendous charm.

- Direct extension is available.
- High end existing installation with mix of glass front offices and open area.