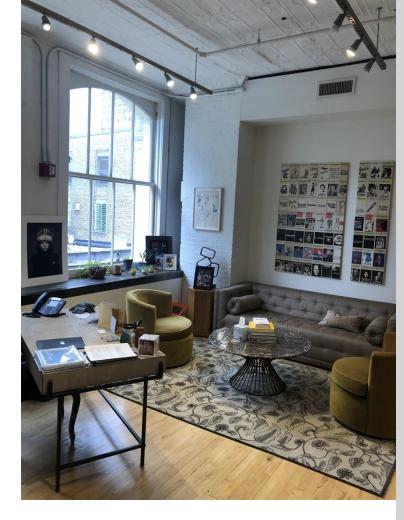

## COMMENTS:

- Beautifully built Soho style space.
- Can be leased as full floor or as units of 3,750 RSF and 1,875 SRF.
- Cast Iron columns and tremendous charm.

- Direct extension is available.
- High end existing installation with mix of glass front offices and open area.