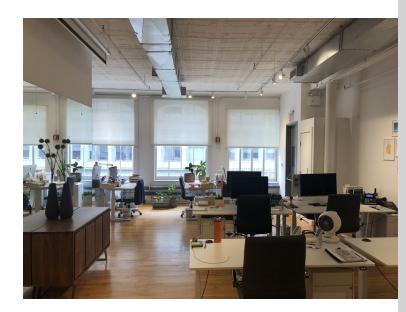

## COMMENTS:

- Beautifully built Soho style space.
- Can be leased as full floor or as units of 3,750 RSF and 1,875 SRF.
- Cast Iron columns and tremendous charm.

- Direct extension is available.
- High end existing installation with mix of glass front offices and open area.