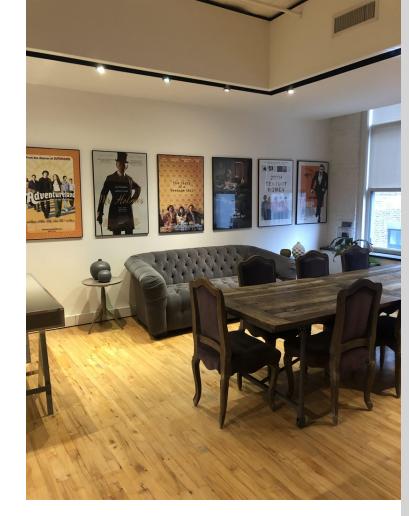

## COMMENTS:

- Beautifully built Soho style space.
- Can be leased as full floor or as units of 3,750 RSF and 1,875 SRF.
- Cast Iron columns and tremendous charm.

- Direct extension is available.
- High end existing installation with mix of glass front offices and open area.