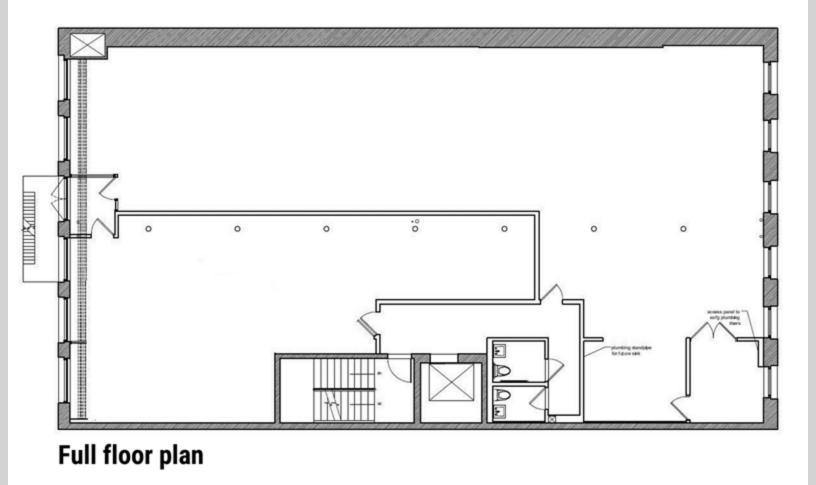

## **142 Greene Street**

**AREA:** Entire 4<sup>th</sup> Floor - 5,625 RSF

RENTAL RATE: Upon Request

POSSESSION: Immediate

TERM: Through June 29, 2021

## COMMENTS:

- Beautifully built Soho style space.
- Can be leased as full floor or as units of 3,750 RSF and 1,875 SRF.
- Cast Iron columns and tremendous charm.

- Direct extension is available.
- High end existing installation with mix of glass front offices and open area.