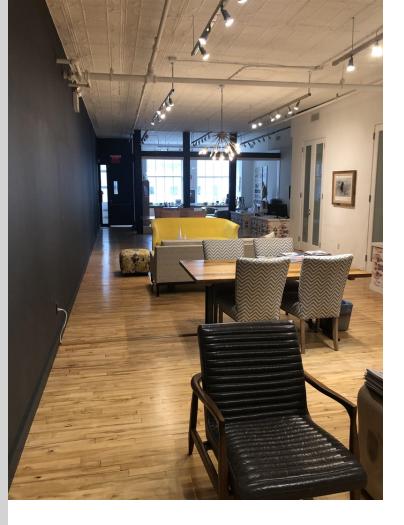

## COMMENTS:

- Beautifully built Soho style space.
- Can be leased as full floor or as units of 3,750 RSF and 1,875 SRF.
- Cast Iron columns and tremendous charm.

- Direct extension is available.
- High end existing installation with mix of glass front offices and open area.