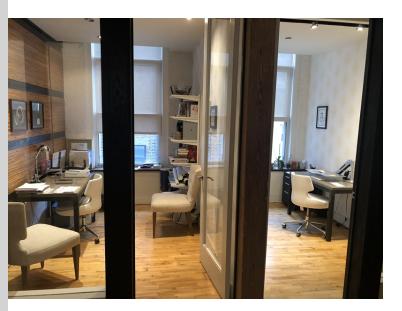

## COMMENTS:

- Beautifully built Soho style space.
- Can be leased as full floor or as units of 3,750 RSF and 1,875 SRF.
- Cast Iron columns and tremendous charm.

- Direct extension is available.
- High end existing installation with mix of glass front offices and open area.