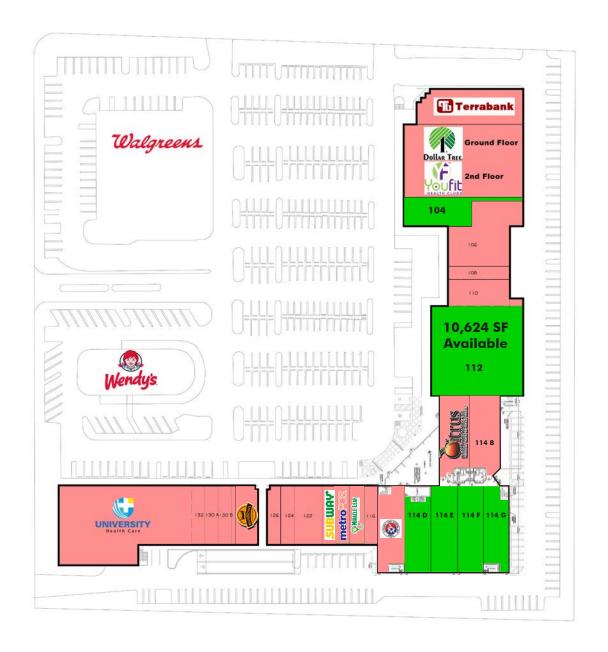

### SITE PLAN

| LEGEND |                                        |           |  |
|--------|----------------------------------------|-----------|--|
| 100    | Terrabank                              | 4,674 SF  |  |
| 102A&B | Dollar Tree                            | 11,078 SF |  |
| 103    | YouFit Health Club (2nd Floor Tenant)  | 11,470 SF |  |
| 104    | AVAILABLE RETAIL                       | 2,802 SF  |  |
| 106    | Community Medical Group of Westchester | 4,804 SF  |  |
| 108    | Karoly's Beauty Salon                  | 1,050 SF  |  |
| 110    | Community Medical Group of Westchester | 2,111 SF  |  |
| 112    | AVAILABLE RETAIL                       | 10,624 SF |  |
| 114    | Citrus Health Network                  | 2,715 SF  |  |
| 114B   | First Infant University Day Care       | 2,715 SF  |  |
| 114C   | J Martial Arts School                  | 2,391 SF  |  |
| 114D   | AVAILABLE OFFICE                       | 2,328 SF  |  |
| 114E   | AVAILABLE OFFICE                       | 2,558 SF  |  |
| 114F   | AVAILABLE OFFICE                       | 2,471 SF  |  |
| 114G   | AVAILABLE OFFICE                       | 2,419 SF  |  |
| 116    | Happy Hour Barber Shop                 | 1,049 SF  |  |
| 118A   | Miracle Leaf                           | 1,011 SF  |  |
| 118B   | MetroPCS                               | 1,005 SF  |  |
| 120    | Subway                                 | 1,049 SF  |  |
| 122    | Hi Pot                                 | 2,010 SF  |  |
| 124    | Happy Hour Nails                       | 1,049 SF  |  |
| 126    | J-Petal & Poke Bowl                    | 1,222 SF  |  |
| 128    | Burbowl                                | 1,942 SF  |  |
| 130    | Blue Sky Insurance                     | 1,049 SF  |  |
| 130B   | 107 Chinese Desserts                   | 1,049 SF  |  |
| 132    | Fitness Depot Supply                   | 1,049 SF  |  |
| 134    | University Health Care Center          | 3,028 SF  |  |
| 136    | University Health Care Center          | 1,009 SF  |  |
| 138    | University Health Care Center          | 8,100 SF  |  |