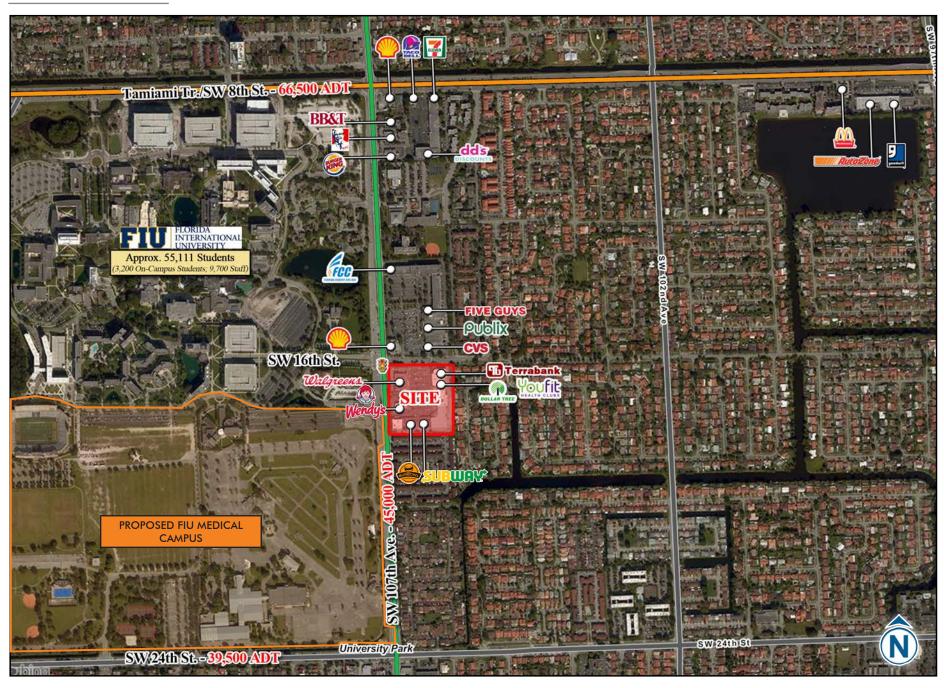

## TRADE AERIAL

#### HIGHLIGHTS

- Up to ±10,624 SF retail space available for lease
- 11 professional office suites available
- Located directly across from
   FIU FLORIDA INTERNATIONAL UNIVERSITY Approximately 55,111 students, 3,200 on-campus students and 9,700 faculty and staff
- Located at signalized intersection with 45,000 ADT on SW 107th Avenue
- Co-tenants include: