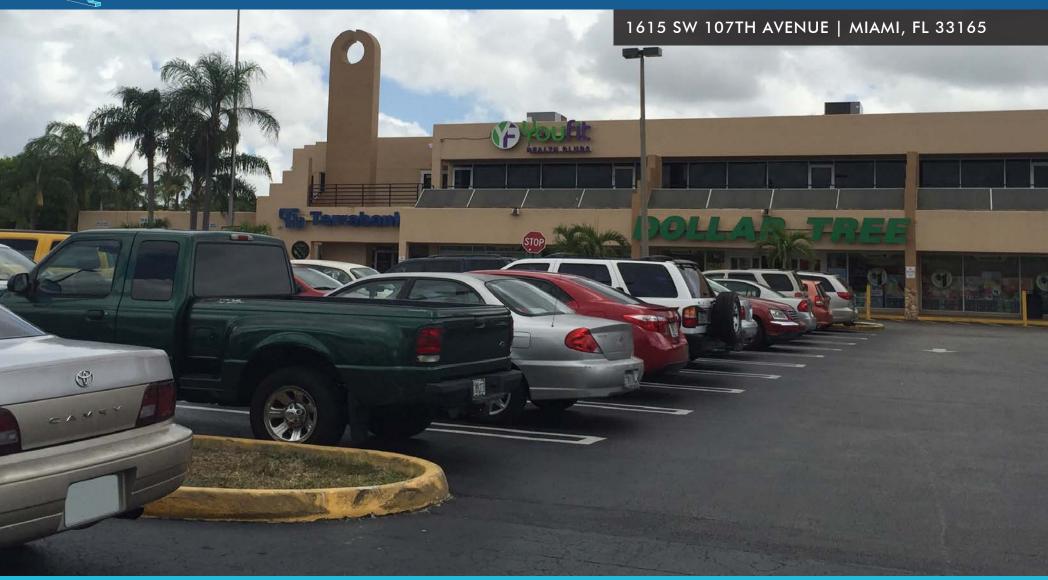

# FOR LEASE

# UP TO ±10,624 SF AVAILABLE AT UNIVERSITY SHOPPES

#### HIGHLIGHTS

- Up to ±10,624 SF retail space available for lease
- 11 professional office suites available
- Located directly across from
   FIU FLORIDA INTERNATIONAL UNIVERSITY Approximately 55,111 students, 3,200 on-campus students and 9,700 faculty and staff
- Located at signalized intersection with 45,000 ADT on SW 107th Avenue
- Co-tenants include: