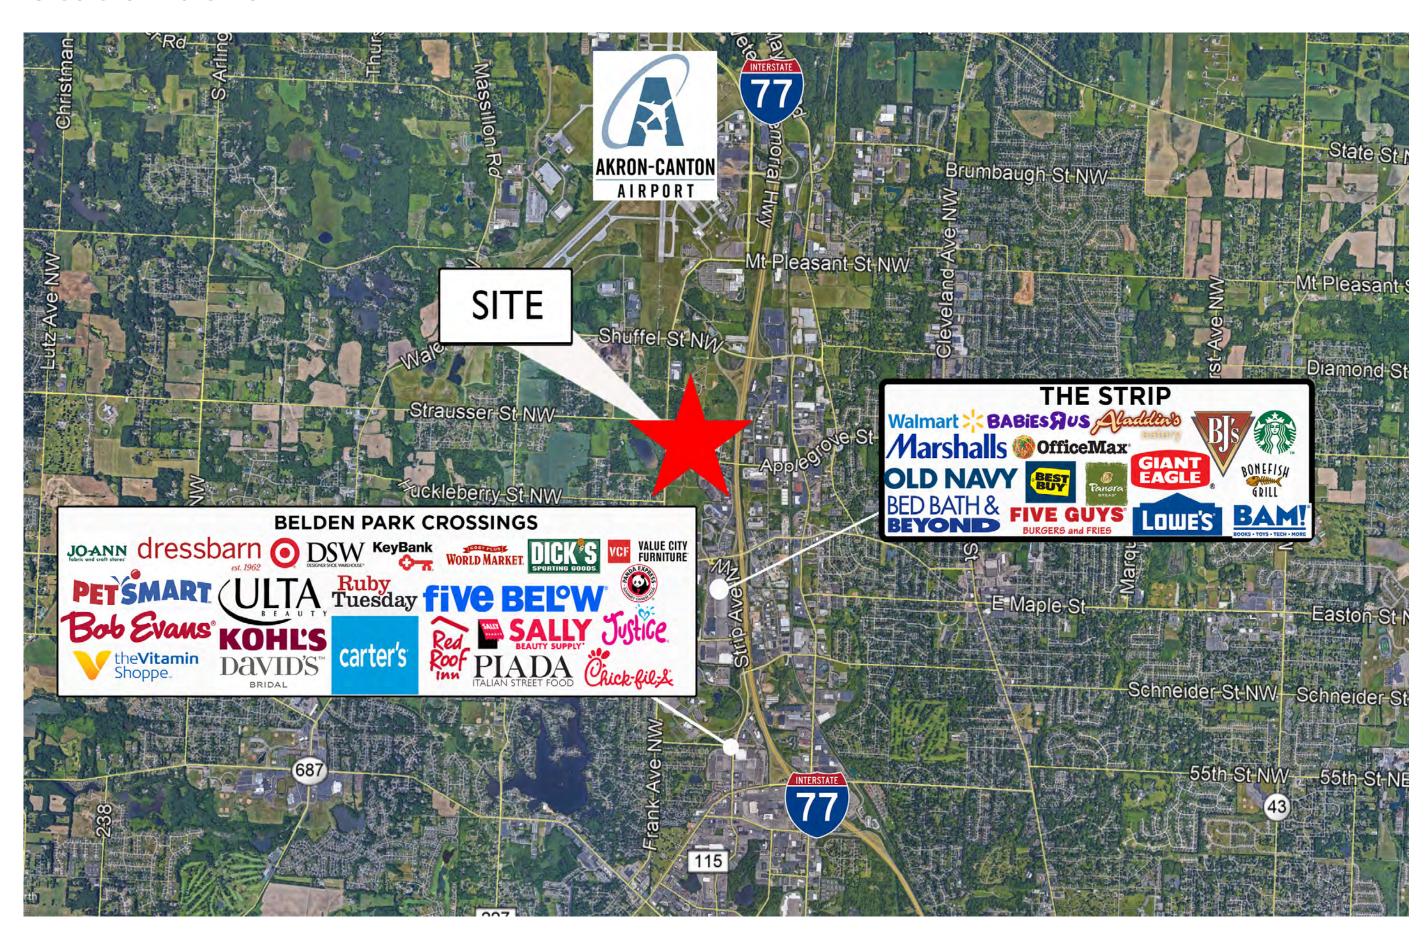

### location aerial

- 4 minutes from I-77
- Less than one (1) mile from Belden Village
- 17 miles from Akron
- Central location just minutes from downtown Canton

RICO A. PIETRO, SIOR • Principal 216.525.1473 • rpietro@crescorealestate.com