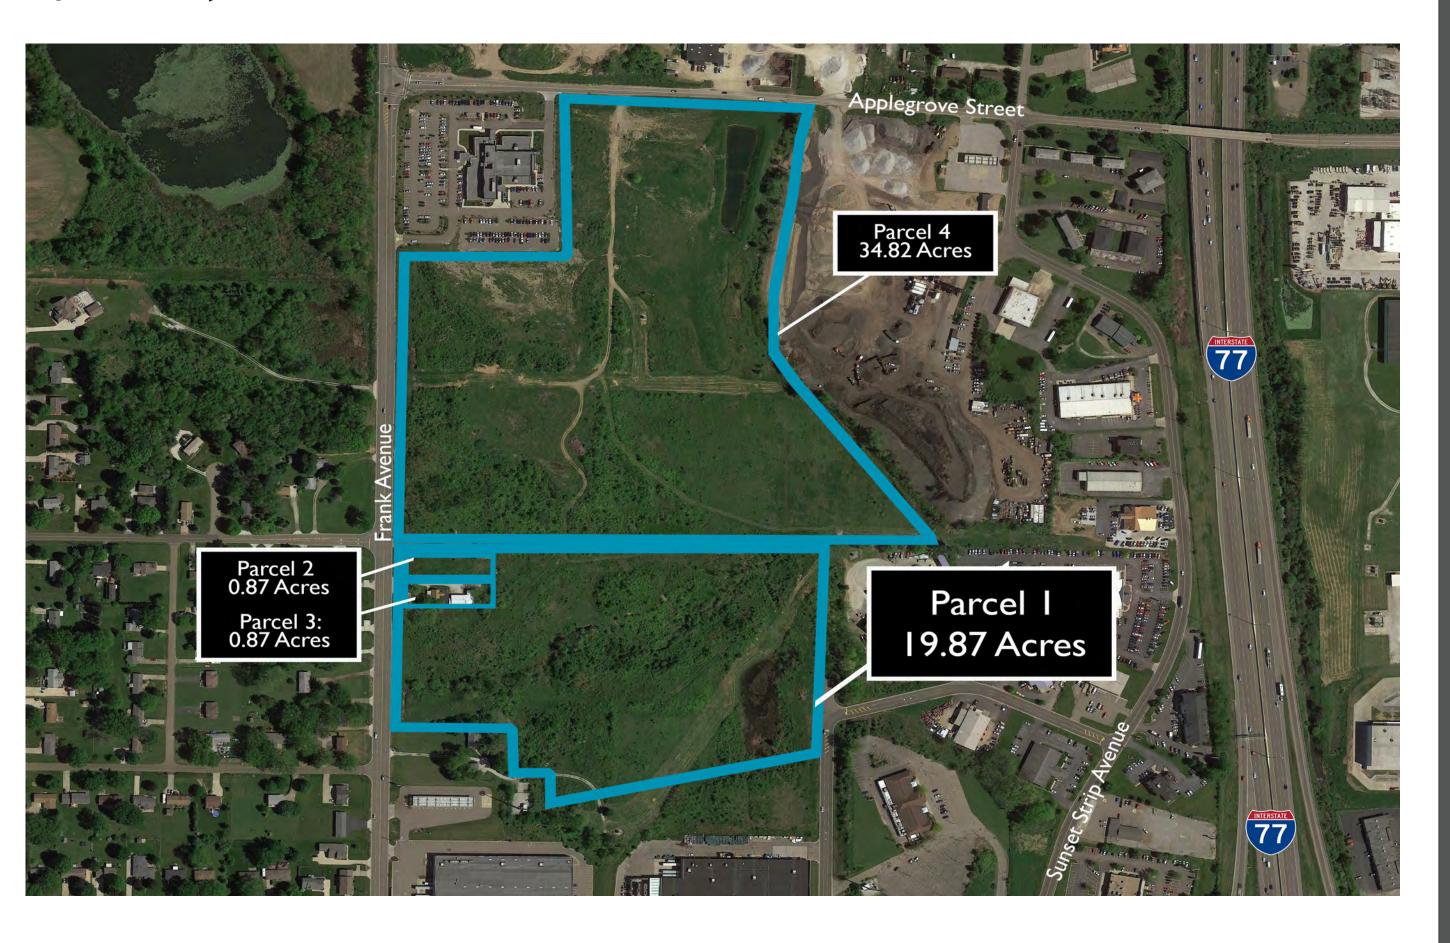

#### BUILD FOR GROWTH. POSITION FOR SUCCESS.

- 56 acres (divisible) of prime land for commercial or retail development
- 2,300' of frontage
- Development Opportunity
  Wide variety of commercial usage

4 miles from Akron-Canton Airport