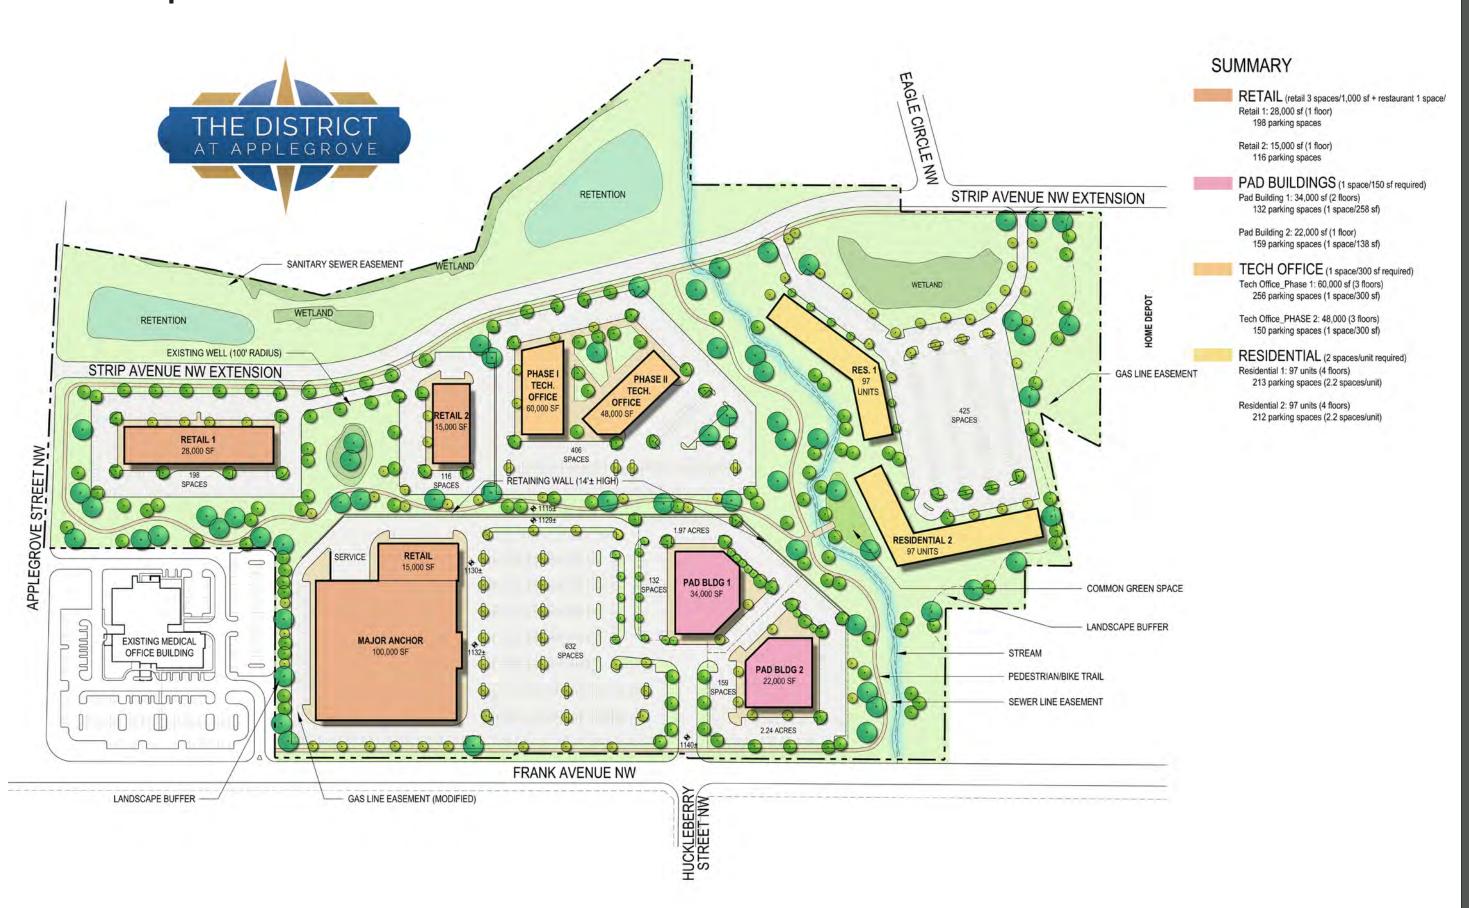

### FOR SALE

### Applegrove ST NW & Frank Avenue

#### BUILD FOR GROWTH. POSITION FOR SUCCESS.



- 56 acres (divisible) of prime land for commercial or retail development
- 2,300' of frontage
- Development Opportunity
  Wide variety of commercial usage



4 miles from Akron-Canton Airport



- 4 minutes from I-77
- Less than one (1) mile from Belden Village
- 17 miles from Akron
- Central location just minutes from downtown Canton



RICO A. PIETRO, SIOR • Principal 216.525.1473 • rpietro@crescorealestate.com

SHAWN FORTNER • Sales Associate 216.525.1497 • sfortner@crescorealestate.com







### site map



# 56 SDUO

### location aerial



## 6 S D C





### Discover a whole new life . . . build it your way.



ERIC SCHREIBMAN, J.D. Vice President 216.525.1471 eschreibman@crescorealestate.com

RICO A. PIETRO, SIOR Principal 216.525.1473 rpietro@crescorealestate.com

SHAWN FORTNER
Sales Associate
216.525.1497
sfortner@crescorealestate.com

3 Summit Park Drive, #200 Cleveland, Ohio 44131 crescorealestate.com







crescorealestate.com