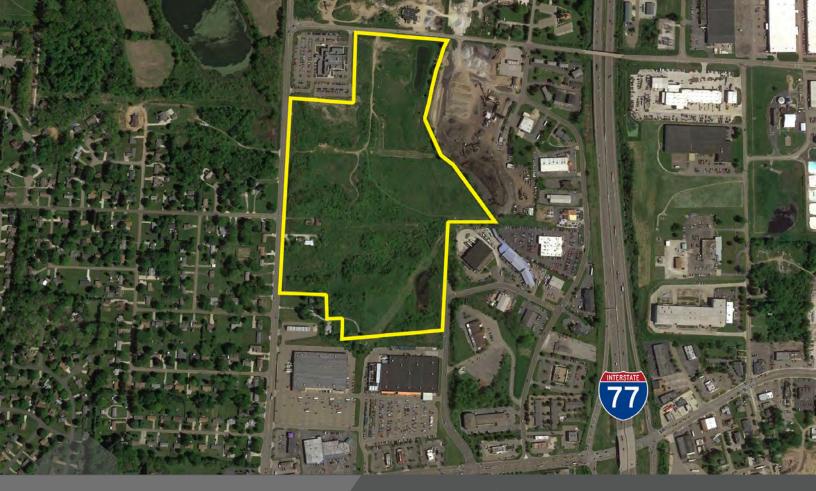

#### BUILD FOR GROWTH. POSITION FOR SUCCESS.

- 56 acres (divisible) of prime land for commercial or retail development
- 2,300' of frontage
- Development Opportunity
  Wide variety of commercial usage

4 miles from Akron-Canton Airport

- 4 minutes from I-77
- Less than one (1) mile from Belden Village
- 17 miles from Akron
- Central location just minutes from downtown Canton

RICO A. PIETRO, SIOR • Principal 216.525.1473 • rpietro@crescorealestate.com