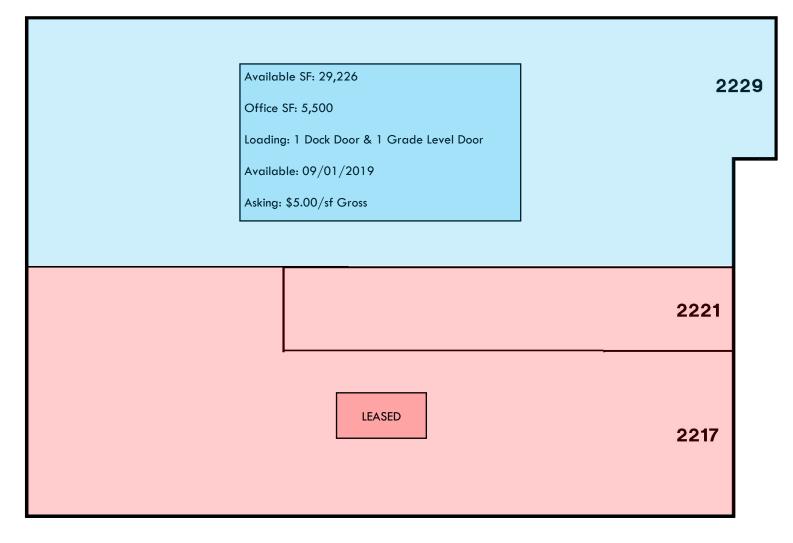

## **DETAILS**

AVAILABLE FOR SALE/ LEASE

♦ TOTAL SF: 57,144

♦ Office SF: 8,000

♦ CLEAR HEIGHT: 18'

♦ Dock Doors: 4

♦ GRADE LEVEL DOOR: 2

♦ HEAVY POWER

♦ FENCED DUTSIDE STORAGE

**♦** SPRINKLERED

PARKING: 30 SURFACE SPACES

TUCKER CASON

CELL 214.802.0940

TCASON@MERCER-COMPANY.COM

DAVID WILGANOWSKI

CELL 214.903.6791