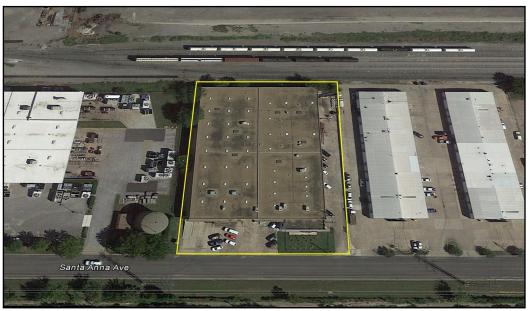

## FOR SALE/ LEASE: 57,144 SQUARE FEET 2217-2229 SANTA ANNA AVE, **DALLAS, TX 75228**

INDUSTRIAL REAL ESTATE BROKERAGE

WWW.MERCER-COMPANY.COM

## **DETAILS**

AVAILABLE FOR SALE/ LEASE

♦ TOTAL SF: 57,144

♦ Office SF: 8,000

♦ CLEAR HEIGHT: 18'

♦ Dock Doors: 4

♦ GRADE LEVEL DOOR: 2

♦ HEAVY POWER