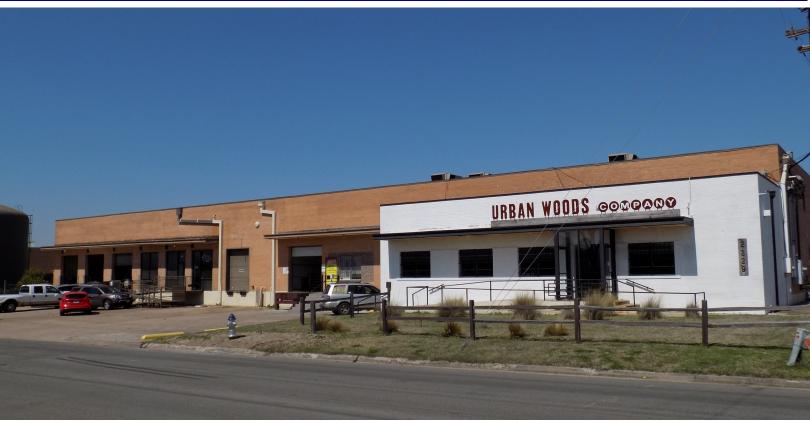

## FOR SALE/ LEASE: 57,144 SQUARE FEET 2217-2229 SANTA ANNA AVE, **DALLAS, TX 75228**

INDUSTRIAL REAL ESTATE BROKERAGE

WWW.MERCER-COMPANY.COM

## **DETAILS**

AVAILABLE FOR SALE/ LEASE

♦ TOTAL SF: 57,144

♦ Office SF: 8,000

♦ CLEAR HEIGHT: 18'

♦ Dock Doors: 4

♦ GRADE LEVEL DOOR: 2

♦ HEAVY POWER

♦ FENCED DUTSIDE STORAGE

**♦** SPRINKLERED

PARKING: 30 SURFACE SPACES

TUCKER CASON

CELL 214.802.0940

TCASON@MERCER-COMPANY.COM

DAVID WILGANOWSKI

CELL 214.903.6791