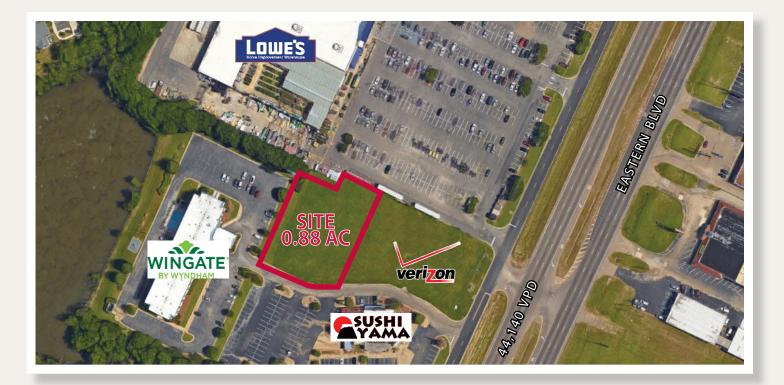

## AVAILABLE

| <b>PROPERTY</b> | 0.88 ACRES (38,429 SF) ON EASTERN BLVD NEXT<br>DOOR TO LOWE'S AND DIRECTLY BEHIND NEWLY<br>DEVELOPED VERIZON. OTHER NEARBY RETAILERS<br>INCLUDE HOME DEPOT, BOOKS A MILLION, PETCO,<br>GANDER MOUNTAIN AND MORE<br>B-3, HIGHWAY COMMERCIAL DISTRICT | ••• |                                                                                                                                                                            |                            |                                  |  |
|-----------------|-----------------------------------------------------------------------------------------------------------------------------------------------------------------------------------------------------------------------------------------------------|-----|----------------------------------------------------------------------------------------------------------------------------------------------------------------------------|----------------------------|----------------------------------|--|
|                 |                                                                                                                                                                                                                                                     |     | <i>Distance</i><br>1 MILES                                                                                                                                                 | <i>Population</i><br>9,515 | <i>Median Income</i><br>\$45,323 |  |
|                 |                                                                                                                                                                                                                                                     |     | 3 MILES                                                                                                                                                                    | 72,028                     | \$51,066                         |  |
| :<br>O ZONING   |                                                                                                                                                                                                                                                     |     | 5 MILES                                                                                                                                                                    | 156,730                    | \$52,382                         |  |
| ♀ UTILITIES     | ALL UTILITIES AVAILABLE                                                                                                                                                                                                                             |     | BROOKS W. CORR, CCIM<br>P 205.314.0388<br>BROOKS@RETAILSPECIALISTS.COM<br>BILL CLEMENTS, CCIM<br>P 205.314.0383<br>BILL@RETAILSPECIALISTS.COM<br>WWW.RETAILSPECIALISTS.COM |                            |                                  |  |
|                 | CALL FOR PRICING                                                                                                                                                                                                                                    | •   |                                                                                                                                                                            |                            |                                  |  |
|                 | IMMEDIATELY                                                                                                                                                                                                                                         |     |                                                                                                                                                                            |                            |                                  |  |
|                 | 44,140 VPD (EASTERN BLVD/HWY 231)                                                                                                                                                                                                                   |     |                                                                                                                                                                            |                            |                                  |  |
|                 |                                                                                                                                                                                                                                                     |     |                                                                                                                                                                            |                            |                                  |  |