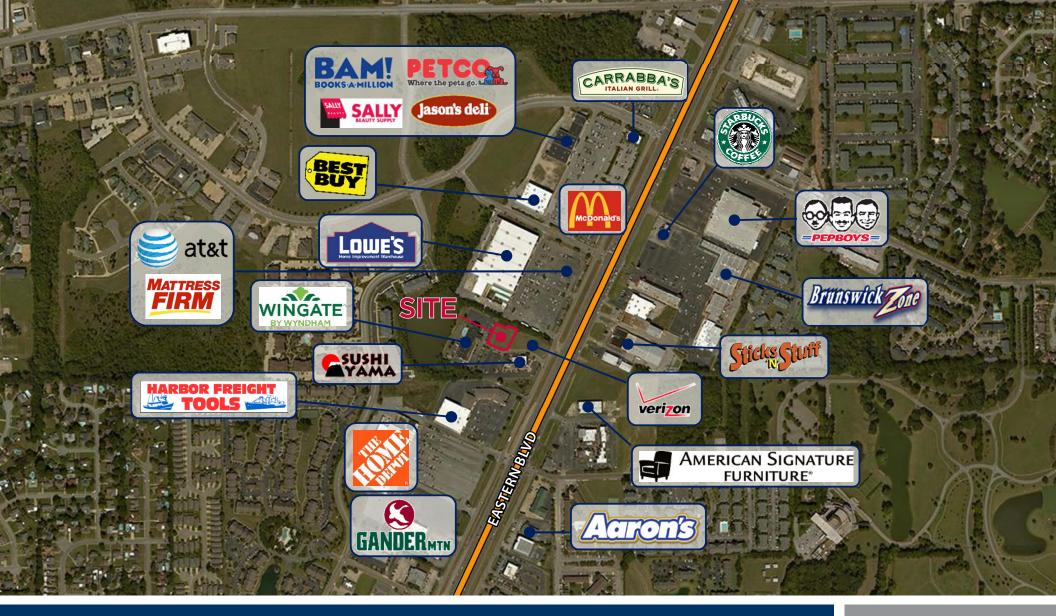

## AVAILABLE

| <b>PROPERTY</b> | 0.88 ACRES (38,429 SF) ON EASTERN BLVD NEXT<br>DOOR TO LOWE'S AND DIRECTLY BEHIND NEWLY<br>DEVELOPED VERIZON. OTHER NEARBY RETAILERS<br>INCLUDE HOME DEPOT, BOOKS A MILLION, PETCO,<br>GANDER MOUNTAIN AND MORE<br>B-3, HIGHWAY COMMERCIAL DISTRICT | ••• |                                                                                                                                                                            |                            |                                  |  |
|-----------------|-----------------------------------------------------------------------------------------------------------------------------------------------------------------------------------------------------------------------------------------------------|-----|----------------------------------------------------------------------------------------------------------------------------------------------------------------------------|----------------------------|----------------------------------|--|
|                 |                                                                                                                                                                                                                                                     |     | <i>Distance</i><br>1 MILES                                                                                                                                                 | <i>Population</i><br>9,515 | <i>Median Income</i><br>\$45,323 |  |
|                 |                                                                                                                                                                                                                                                     |     | 3 MILES                                                                                                                                                                    | 72,028                     | \$51,066                         |  |
| :<br>O ZONING   |                                                                                                                                                                                                                                                     |     | 5 MILES                                                                                                                                                                    | 156,730                    | \$52,382                         |  |
| ♀ UTILITIES     | ALL UTILITIES AVAILABLE                                                                                                                                                                                                                             |     | BROOKS W. CORR, CCIM<br>P 205.314.0388<br>BROOKS@RETAILSPECIALISTS.COM<br>BILL CLEMENTS, CCIM<br>P 205.314.0383<br>BILL@RETAILSPECIALISTS.COM<br>WWW.RETAILSPECIALISTS.COM |                            |                                  |  |
|                 | CALL FOR PRICING                                                                                                                                                                                                                                    | •   |                                                                                                                                                                            |                            |                                  |  |
|                 | IMMEDIATELY                                                                                                                                                                                                                                         |     |                                                                                                                                                                            |                            |                                  |  |
|                 | 44,140 VPD (EASTERN BLVD/HWY 231)                                                                                                                                                                                                                   |     |                                                                                                                                                                            |                            |                                  |  |
|                 |                                                                                                                                                                                                                                                     |     |                                                                                                                                                                            |                            |                                  |  |