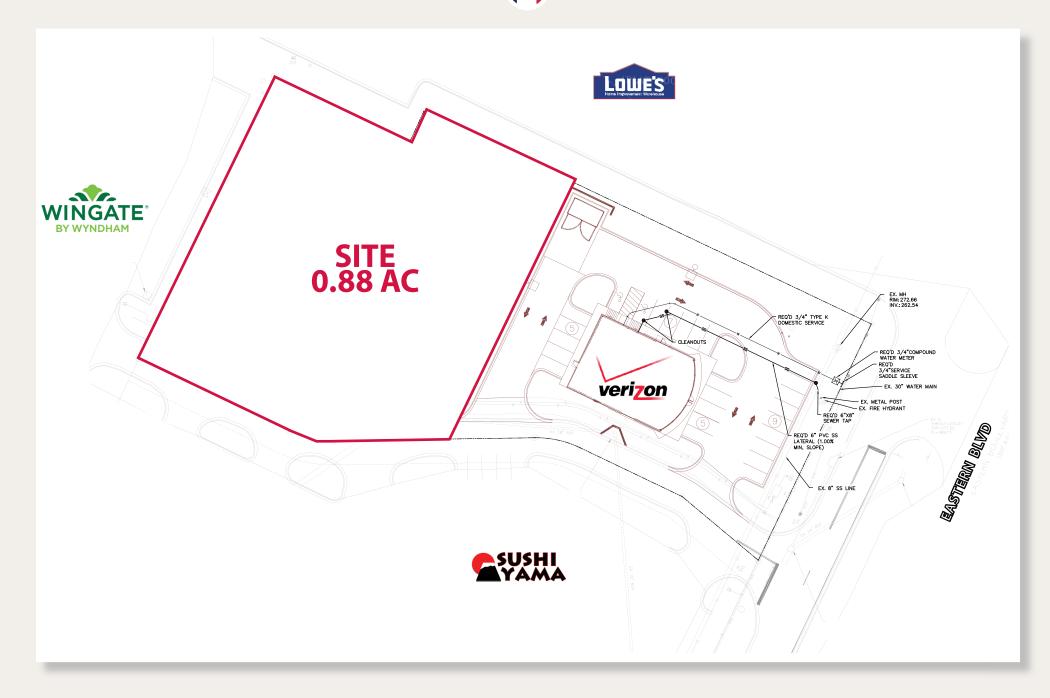

## AVAILABLE

| <b>PROPERTY</b> | 0.88 ACRES (38,429 SF) ON EASTERN BLVD NEXT<br>DOOR TO LOWE'S AND DIRECTLY BEHIND NEWLY<br>DEVELOPED VERIZON. OTHER NEARBY RETAILERS<br>INCLUDE HOME DEPOT, BOOKS A MILLION, PETCO,<br>GANDER MOUNTAIN AND MORE<br>B-3, HIGHWAY COMMERCIAL DISTRICT | ••• |                                                                                                                                                                            |                            |                                  |  |
|-----------------|-----------------------------------------------------------------------------------------------------------------------------------------------------------------------------------------------------------------------------------------------------|-----|----------------------------------------------------------------------------------------------------------------------------------------------------------------------------|----------------------------|----------------------------------|--|
|                 |                                                                                                                                                                                                                                                     |     | <i>Distance</i><br>1 MILES                                                                                                                                                 | <i>Population</i><br>9,515 | <i>Median Income</i><br>\$45,323 |  |
|                 |                                                                                                                                                                                                                                                     |     | 3 MILES                                                                                                                                                                    | 72,028                     | \$51,066                         |  |
| :<br>O ZONING   |                                                                                                                                                                                                                                                     |     | 5 MILES                                                                                                                                                                    | 156,730                    | \$52,382                         |  |
| ♀ UTILITIES     | ALL UTILITIES AVAILABLE                                                                                                                                                                                                                             |     | BROOKS W. CORR, CCIM<br>P 205.314.0388<br>BROOKS@RETAILSPECIALISTS.COM<br>BILL CLEMENTS, CCIM<br>P 205.314.0383<br>BILL@RETAILSPECIALISTS.COM<br>WWW.RETAILSPECIALISTS.COM |                            |                                  |  |
|                 | CALL FOR PRICING                                                                                                                                                                                                                                    | •   |                                                                                                                                                                            |                            |                                  |  |
|                 | IMMEDIATELY                                                                                                                                                                                                                                         |     |                                                                                                                                                                            |                            |                                  |  |
|                 | 44,140 VPD (EASTERN BLVD/HWY 231)                                                                                                                                                                                                                   |     |                                                                                                                                                                            |                            |                                  |  |
|                 |                                                                                                                                                                                                                                                     |     |                                                                                                                                                                            |                            |                                  |  |