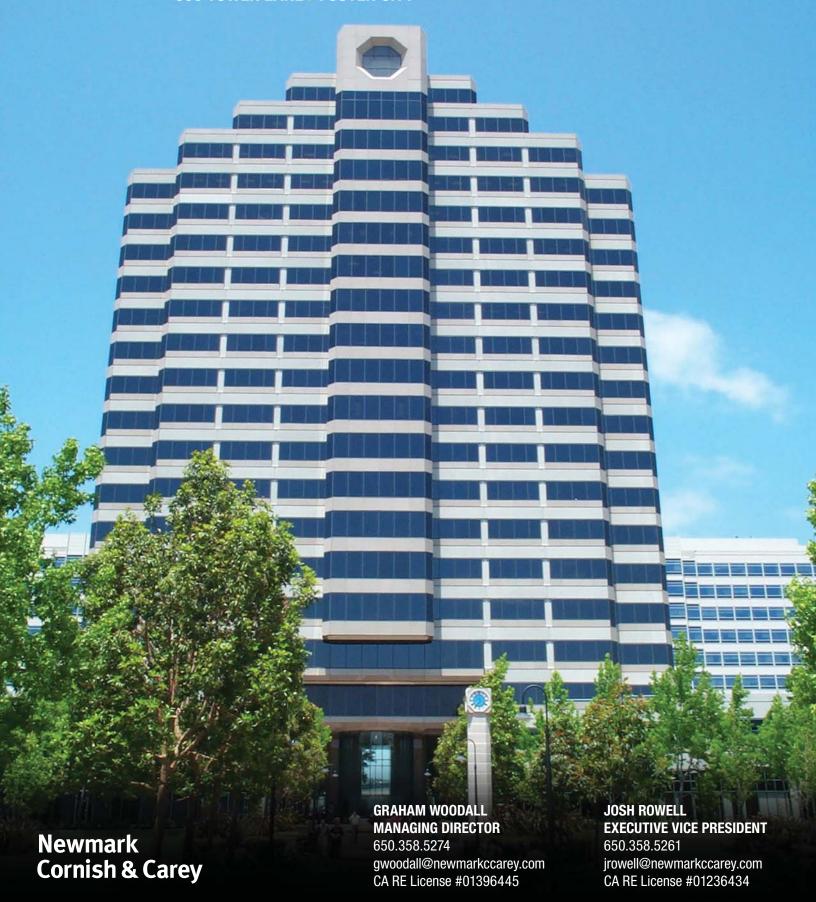

# **Exceptional Top Floor Penthouse Opportunity for Sublease**

950 TOWER LANE / FOSTER CITY

## **Exceptional Top Floor Penthouse Opportunity for Sublease**

950 TOWER LANE / FOSTER CITY

#### ±14,562 SQUARE FEET AVAILABLE

- Panoramic 360° Penthouse Views
- · Can be Delivered Fully Furnished and Wired
- Strong Credit Tenant
- Master LED: 04/30/2022
- 24-Hour Lobby Security
- On-Site Fitness Center and Lockers
- Dedicated Caltrain Shuttle
- ±38,000 sf of On-Site Retail Amenities
- Newly Renovated Common Areas