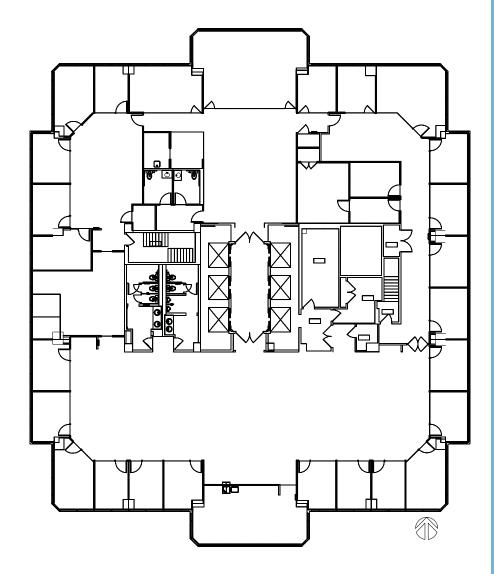

### **HIGHLIGHTS & FLOORPLAN**

#### ±14,562 SQUARE FEET AVAILABLE

- Panoramic 360° Penthouse Views
- · Can be Delivered Fully Furnished and Wired
- Strong Credit Tenant
- Master LED: 04/30/2022
- 24-Hour Lobby Security
- On-Site Fitness Center and Lockers
- Dedicated Caltrain Shuttle
- ±38,000 sf of On-Site Retail Amenities
- Newly Renovated Common Areas