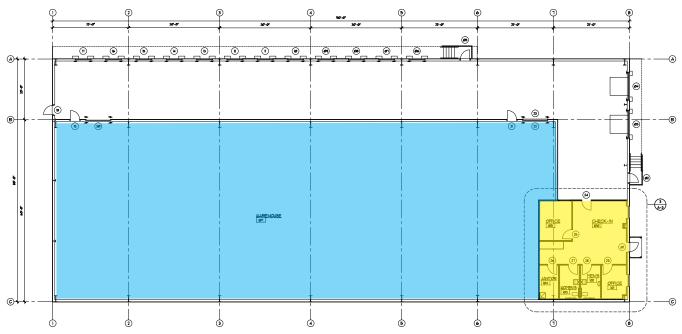

### PROPERTY FEATURES

- 15,200 SF Warehouse & Distribution Building
  - 13,500 SF warehouse (10,000 SF fully conditioned)
  - Small office area
- Ceiling height: 18' to 22'
- Fourteen (14) loading docks
  - Twelve (12) at van-height
- Buillt in 2012
- Fully sprinklered
- Less than 3 miles to I-376 & I-76