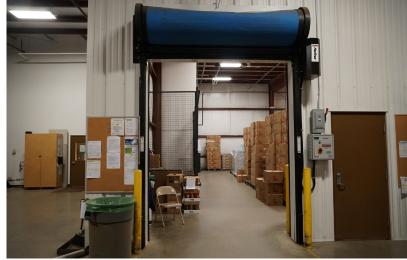

### PROPERTY FEATURES

- 15,200 SF Warehouse & Distribution Building
  - 13,500 SF warehouse (10,000 SF fully conditioned)
  - Small office area
- Ceiling height: 18' to 22'
- Fourteen (14) loading docks
  - Twelve (12) at van-height
- Buillt in 2012
- Fully sprinklered
- Less than 3 miles to I-376 & I-76