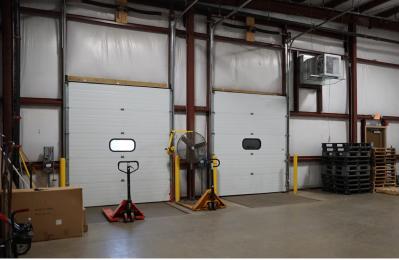

### PROPERTY FEATURES

- 15,200 SF Warehouse & Distribution Building
  - 13,500 SF warehouse (10,000 SF fully conditioned)
  - Small office area
- Ceiling height: 18' to 22'
- Fourteen (14) loading docks
  - Twelve (12) at van-height
- Buillt in 2012
- Fully sprinklered
- Less than 3 miles to I-376 & I-76