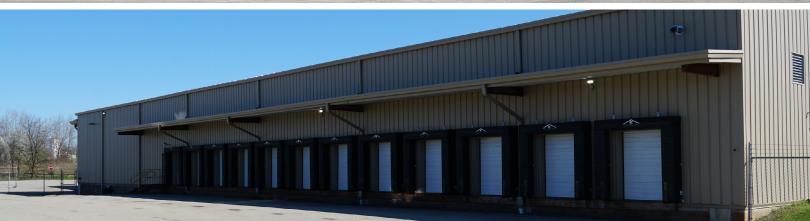

### PROPERTY FEATURES

- 15,200 SF Warehouse & Distribution Building
  - 13,500 SF warehouse (10,000 SF fully conditioned)
  - Small office area
- Ceiling height: 18' to 22'
- Fourteen (14) loading docks
  - Twelve (12) at van-height
- Buillt in 2012
- Fully sprinklered
- Less than 3 miles to I-376 & I-76