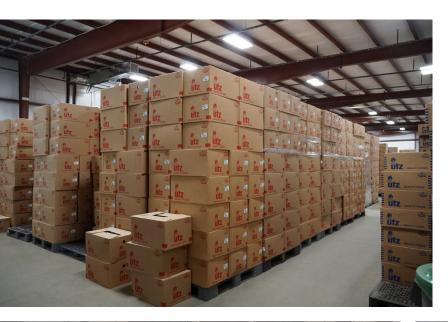

### PROPERTY FEATURES

- 15,200 SF Warehouse & Distribution Building
  - 13,500 SF warehouse (10,000 SF fully conditioned)
  - Small office area
- Ceiling height: 18' to 22'
- Fourteen (14) loading docks
  - Twelve (12) at van-height
- Buillt in 2012
- Fully sprinklered
- Less than 3 miles to I-376 & I-76