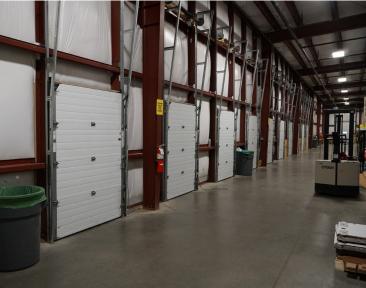

### PROPERTY FEATURES

- 15,200 SF Warehouse & Distribution Building
  - 13,500 SF warehouse (10,000 SF fully conditioned)
  - Small office area
- Ceiling height: 18' to 22'
- Fourteen (14) loading docks
  - Twelve (12) at van-height
- Buillt in 2012
- Fully sprinklered
- Less than 3 miles to I-376 & I-76