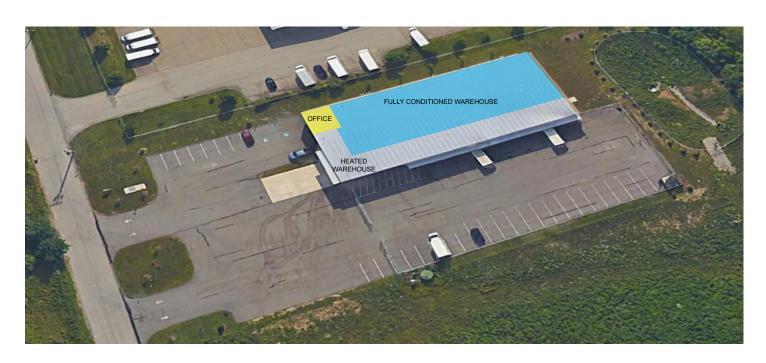

### PROPERTY FEATURES

- 15,200 SF Warehouse & Distribution Building
  - 13,500 SF warehouse (10,000 SF fully conditioned)
  - Small office area
- Ceiling height: 18' to 22'
- Fourteen (14) loading docks
  - Twelve (12) at van-height
- Buillt in 2012
- Fully sprinklered
- Less than 3 miles to I-376 & I-76