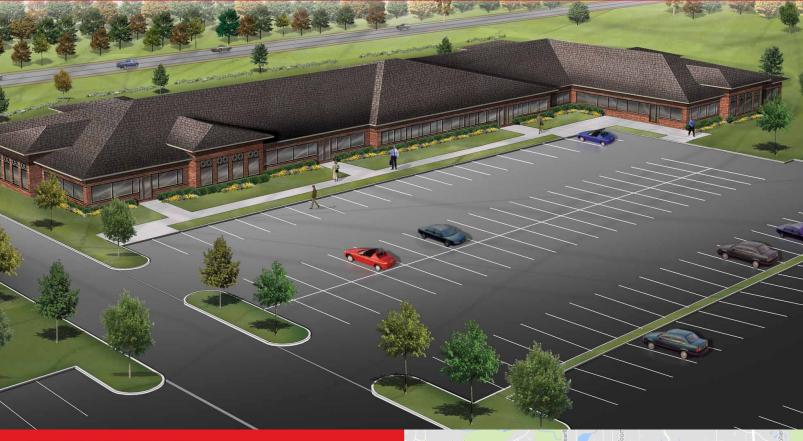

## **PROPERTY FEATURES:**

- Free Standing Buildings Ranging from 5,000 to 32,000 SF
- Medical or Office Space Built to Suit for Sale or Lease
- Close Proximity to Henry Ford Hospital
- · Access to Site from Both Farmington Rd and Maple Rd
- One Story Modern Design Buildings in Wooded Setting
- Office Rental Rates \$19.50 NNN
- Medical Rental Rates \$25.00 NNN
- Sale Price \$210.00/SF