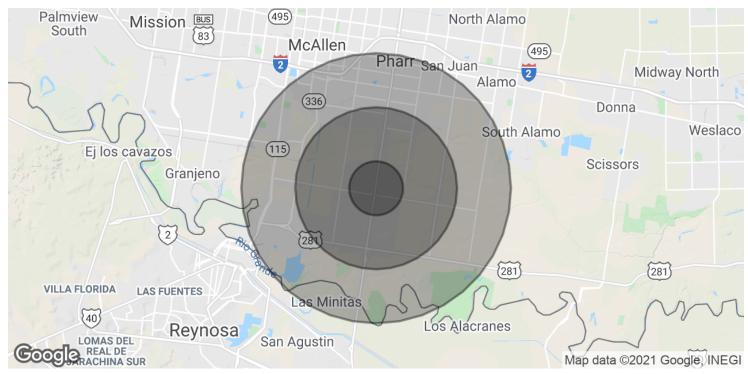

### 7013 S. CAGE BLVD

7013 S. Cage Blvd , Pharr, TX 78577

| 1 MILE   | 3 MILES                                                      | 5 MILES                                                                                                                                                               |
|----------|--------------------------------------------------------------|-----------------------------------------------------------------------------------------------------------------------------------------------------------------------|
| 4,022    | 27,779                                                       | 76,833                                                                                                                                                                |
| 21.8     | 25.8                                                         | 28.2                                                                                                                                                                  |
| 20.9     | 24.5                                                         | 26.5                                                                                                                                                                  |
| 22.9     | 26.8                                                         | 29.7                                                                                                                                                                  |
| 1 MILE   | 3 MILES                                                      | 5 MILES                                                                                                                                                               |
| 918      | 7,361                                                        | 21,606                                                                                                                                                                |
| 4.4      | 3.8                                                          | 3.6                                                                                                                                                                   |
| \$31,809 | ¢12 570                                                      | \$46,910                                                                                                                                                              |
|          | 4,022<br>21.8<br>20.9<br>22.9<br><b>1 MILE</b><br>918<br>4.4 | 4,022       27,779         21.8       25.8         20.9       24.5         22.9       26.8         1 MILE       3 MILES         918       7,361         4.4       3.8 |