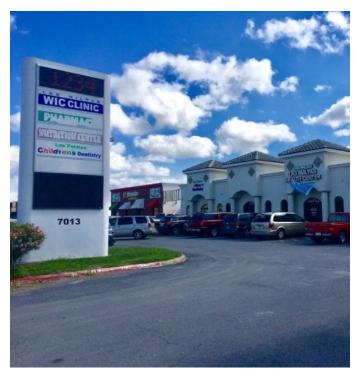

# FOR LEASE

7013 S. CAGE BLVD

7013 S. Cage Blvd Pharr, TX 78577

AVAILABLE SPACE 5,450 SF

### 7013 S. CAGE BLVD

7013 S. Cage Blvd , Pharr, TX 78577

### **PROPERTY OVERVIEW**

Excellent medical/office spaces in Pharr, TX. Aggressive Landlord offering rent abatement, TI Allowances, and negotiable lease rates. Built- to- suit opportunities available.

### **PROPERTY HIGHLIGHTS**

- Ideal for Medical and Office
- High Traffic Area
- TI Allowances
- Negotiable Lease Rates
- Built-To-Suit Opportunities Available

Daniel Galvan, SIOR, CCIM 956 451 2983 dgalvan@cbcworldwide.com