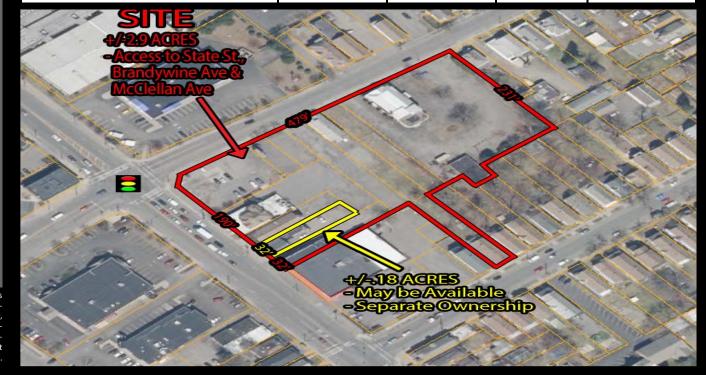

## SITEINFORMATION

Address: 1101 State Street, Schenectady, NY

(11 parcel assemblage at the intersection of State Street and Brandywine Avenue).

Price: For Sale at \$1,700,000 \$1,350,000

Lot Size: +/-2.87 Acres (potential to purchase a +/-.18

Acre contiguous parcel at 1119 State Street to expand frontage along State Street)

Zoning: C2 - Mixed Use Commercial

Traffic

Counts: 13,490 AADT cars/day on State Street 10,485 AADT on Brandywine Avenue

9,282 AADT on McClellen Street

Frontage: +/-220' of frontage on State Street

+/-479' of frontage on Brandywine Ave

+/-33' of frontage on McClellan Street

Access: Current access along State Street and

Brandywine Ave with potential access along McClellan Ave subject to