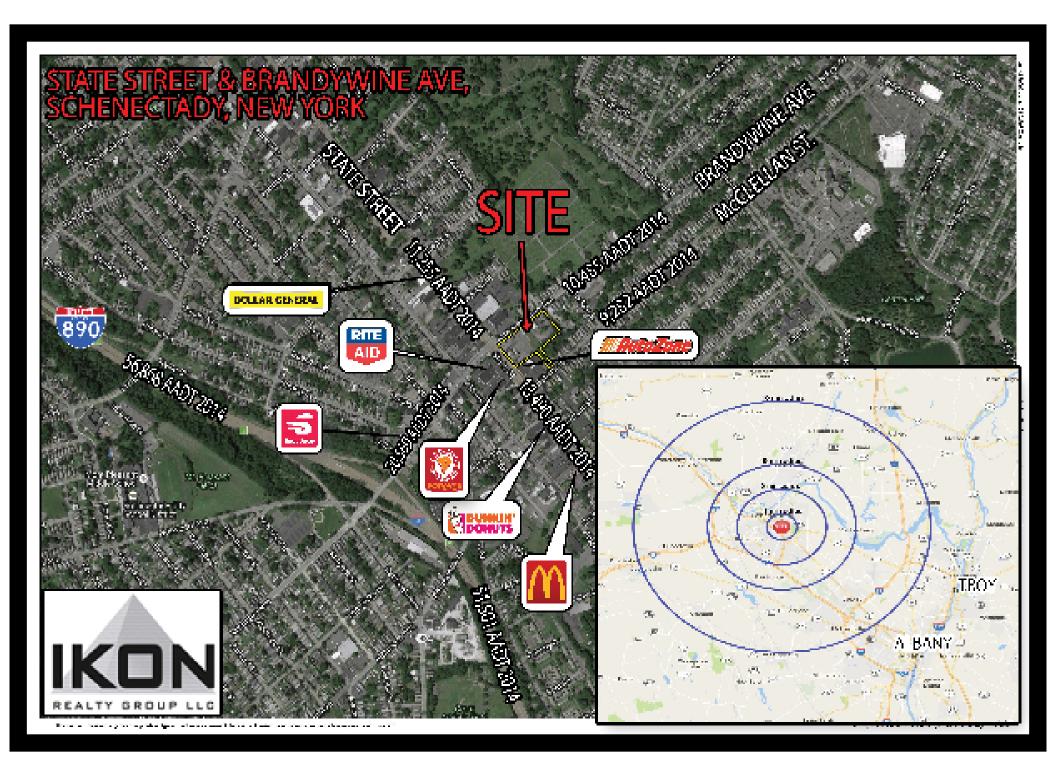

Acre contiguous parcel at 1119 State Street to expand frontage along State Street)

Zoning: C2 - Mixed Use Commercial

Traffic

Counts: 13,490 AADT cars/day on State Street 10,485 AADT on Brandywine Avenue

9,282 AADT on McClellen Street

Initial development plans and studies have already been performed. DOT is working to establish full movements along and

onto Brandywine Ave.

One of the busiest intersections in Schenectady and one of the densest residential and business areas in the entire

Capital Region.

All information furnished regarding properties for sale or lease is from sources deemed reliable; however, no warranty or representation is made as to the accuracy thereof and the same is subject to errors, omissions, change of price, prior sale, lease or withdrawal without notice. All information furnished regarding properties for sale or lease is from sources deemed reliable; however, no warranty or representation is made as to the accuracy thereof and the same is subject to errors, omissions, change of price, prior sale, lease or withdrawal without notice.