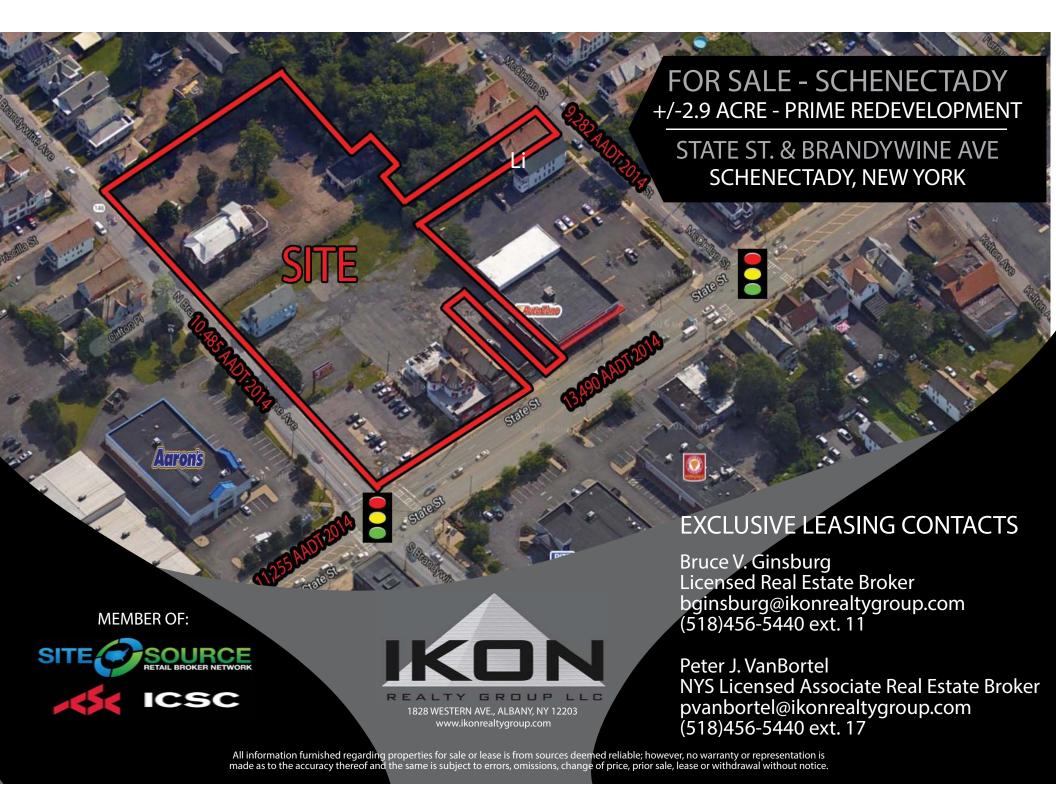

## SITEINFORMATION

Address: 1101 State Street, Schenectady, NY

(11 parcel assemblage at the intersection of State Street and Brandywine Avenue).

Price: For Sale at \$1,700,000 \$1,350,000

Lot Size: +/-2.87 Acres (potential to purchase a +/-.18

Acre contiguous parcel at 1119 State Street to expand frontage along State Street)

Zoning: C2 - Mixed Use Commercial

Traffic

Counts: 13,490 AADT cars/day on State Street 10,485 AADT on Brandywine Avenue

9,282 AADT on McClellen Street

Frontage: +/-220' of frontage on State Street

+/-479' of frontage on Brandywine Ave

+/-33' of frontage on McClellan Street

Access: Current access along State Street and

Brandywine Ave with potential access along McClellan Ave subject to

governmental approval.

Taxes: Currently estimated at +/-40,000/year

Details: A rare, large assemblage at the highly visible

and heavily travelled intersection of State Street and Brandywine Ave in Schenectady (+/-2.87 acres on 11 parcels).

Initial development plans and studies have already been performed. DOT is working to establish full movements along and

onto Brandywine Ave.

One of the busiest intersections in Schenectady and one of the densest residential and business areas in the entire