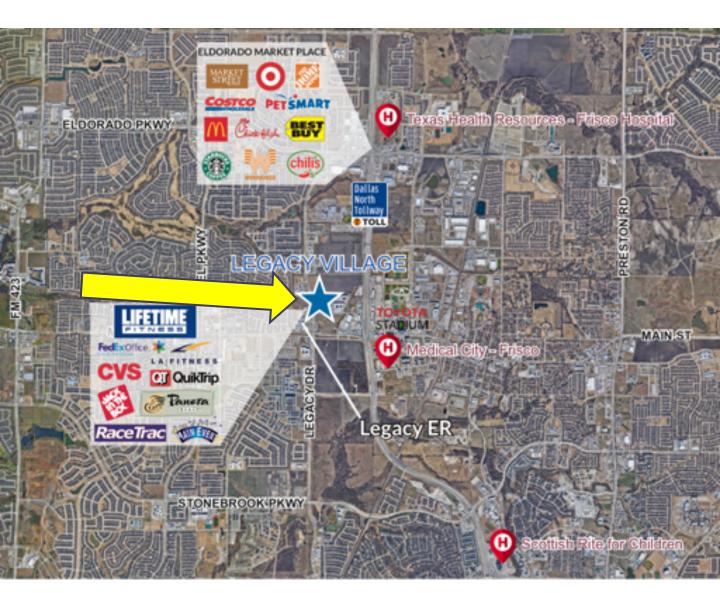

## 9560 Legacy Drive Frisco, TX 75033

Legacy Village is located north of Main Street on Legacy Drive with easy access to the Dallas North Tollway. The property is easily accessible to a growing hospital network and an abundance of retail, restaurants & business services.

## 9560 Legacy Drive Frisco, TX 75033

Legacy Village has great access to the Dallas N. Tollway via a new connector road running from Legacy to the Tollway along the north side of the complex. The property sits adjacent to what will be the largest Life Time Fitness center in North Texas, which will include in addition to their state of the art fitness center a 50,000 sf swimming center, tennis courts and soccer fields. **For Lease** 