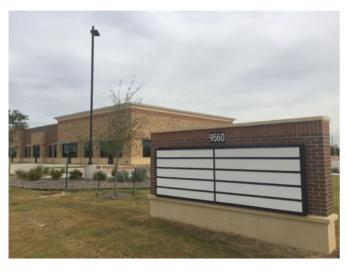

## 9560 Legacy Drive Frisco, TX 75033

Legacy Village is located north of Main Street on Legacy Drive with easy access to the Dallas North Tollway. The property is easily accessible to a growing hospital network and an abundance of retail, restaurants & business services.

## 9560 Legacy Drive Frisco, TX 75033

Legacy Village has great access to the Dallas N. Tollway via a new connector road running from Legacy to the Tollway along the north side of the complex. The property sits adjacent to what will be the largest Life Time Fitness center in North Texas, which will include in addition to their state of the art fitness center a 50,000 sf swimming center, tennis courts and soccer fields. **For Lease** 