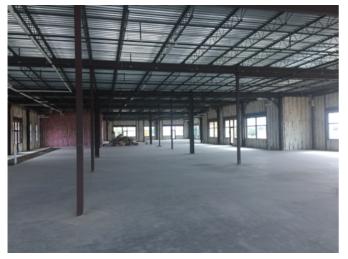

### **Building Information**

- Legacy Village has one (1) remaining Professional Medical & Office space available 2,568 sf
- Tenant controlled HVAC systems
- Monument & Building Signage available
- Completed exterior ready to accommodate interior build-out.
- Parking provided at a ratio of 5.1 spaces per 1,000 sf leased