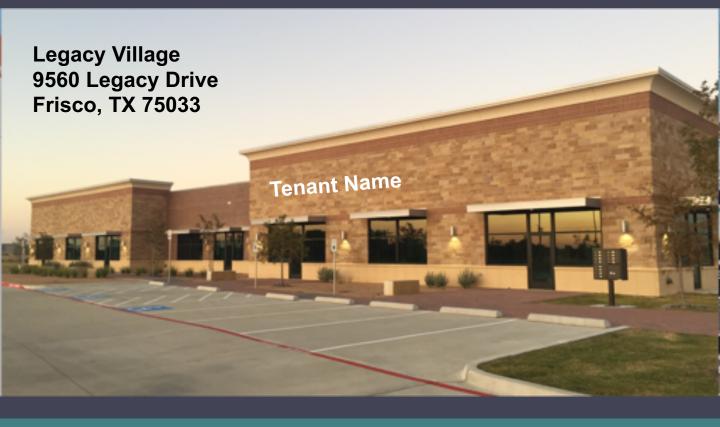

## 9560 Legacy Drive Frisco, TX 75033

Legacy Village is located north of Main Street on Legacy Drive with easy access to the Dallas North Tollway. The property is easily accessible to a growing hospital network and an abundance of retail, restaurants & business services.

## 9560 Legacy Drive Frisco, TX 75033

Legacy Village has great access to the Dallas N. Tollway via a new connector road running from Legacy to the Tollway along the north side of the complex. The property sits adjacent to what will be the largest Life Time Fitness center in North Texas, which will include in addition to their state of the art fitness center a 50,000 sf swimming center, tennis courts and soccer fields. **For Lease** 