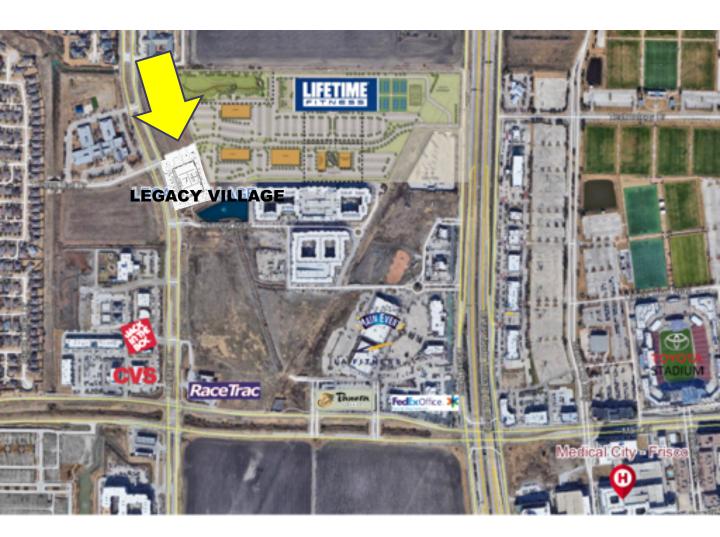

## 9560 Legacy Drive Frisco, TX 75033

Legacy Village has great access to the Dallas N. Tollway via a new connector road running from Legacy to the Tollway along the north side of the complex. The property sits adjacent to what will be the largest Life Time Fitness center in North Texas, which will include in addition to their state of the art fitness center a 50,000 sf swimming center, tennis courts and soccer fields. **For Lease** 

Information Contact:
Michael Huge, CCIM
Mike@HugeREA.com
(469) 759-0212

9560 Legacy Drive Frisco, TX 75033

The property is designed providing Medical professionals a secondary rear access point to their respective suites. See above expanded offering.