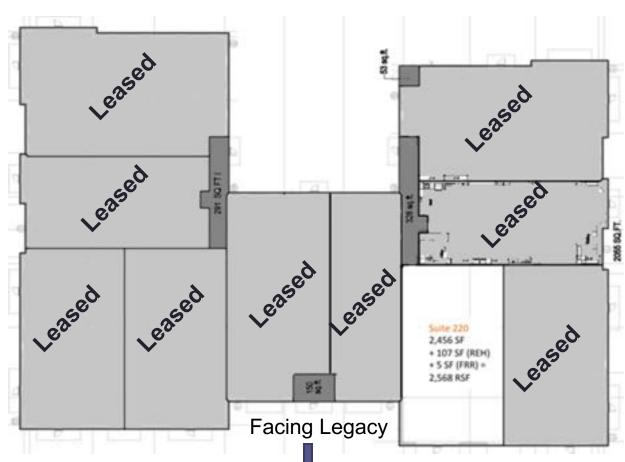

### **Building Information**

- Legacy Village has one (1) remaining Professional Medical & Office space available 2,568 sf
- Tenant controlled HVAC systems
- Monument & Building Signage available
- Completed exterior ready to accommodate interior build-out.
- Parking provided at a ratio of 5.1 spaces per 1,000 sf leased

Information Contact:
Michael Huge, CCIM
Mike@HugeREA.com
(469) 759-0212

9560 Legacy Drive Frisco, TX 75033

The property is designed providing Medical professionals a secondary rear access point to their respective suites. See above expanded offering.