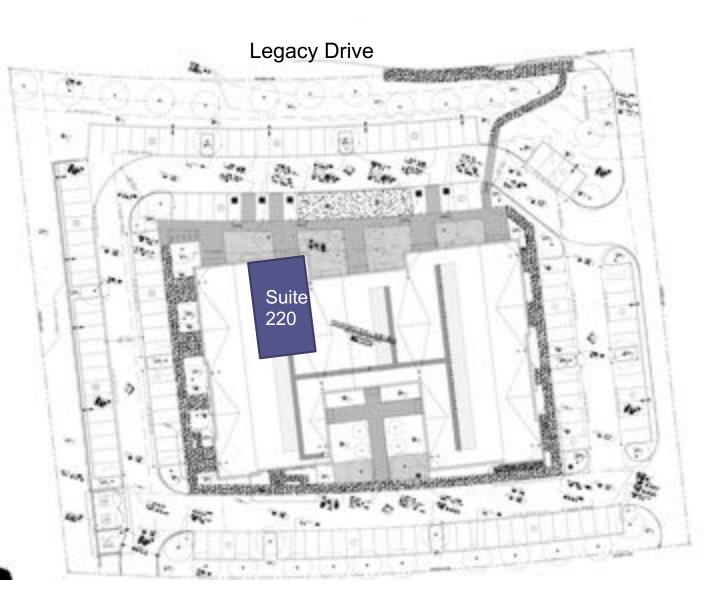

### **Building Information**

- Legacy Village has one (1) remaining Professional Medical & Office space available 2,568 sf
- Tenant controlled HVAC systems
- Monument & Building Signage available
- Completed exterior ready to accommodate interior build-out.
- Parking provided at a ratio of 5.1 spaces per 1,000 sf leased

Information Contact:
Michael Huge, CCIM
Mike@HugeREA.com
(469) 759-0212

9560 Legacy Drive Frisco, TX 75033

The property is designed providing Medical professionals a secondary rear access point to their respective suites. See above expanded offering.