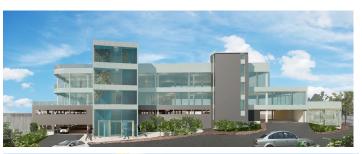

## **New Retail at 100 Fore Street -Old Port**

## 100 Fore St, Portland, ME 04101

Listing ID: 30370743
Status: Active

Property Type: Retail-Commercial For Lease
Retail-Commercial Type: Mixed Use, Restaurant
Contiguous Space: 1,141 - 3,184 SF
Total Available: 6,239 SF

 Lease Rate:
 \$27 - 30 PSF (Annual)

 Base Monthly Rent:
 \$2,567 - 7,960

Lease Type: NN

Nearest MSA: Portland-South Portland

County: Cumberland Tax ID/APN: 0000 Zoning: RC

Compass Commercial Brokers is pleased to announce the new 100 Fore Street
Development has TWO Retail spaces available for lease. Access is easy as this building is
located on historic Fore Street with three decks of parking. Join WEX, Vets First Corp, AC
Hotel, The Residence Inn Hotel, Shipyard Brewing, and many more in Portland's new
commercial district.