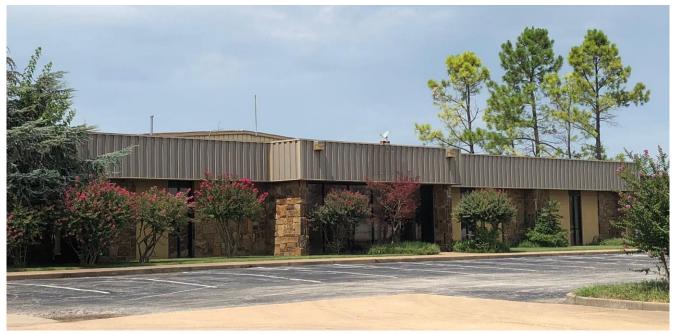

# INDUSTRIAL BUILDING FOR LEASE

## 4344 South Maybelle, Tulsa, Oklahoma 74107

### Available December 1, 2019 (possibly sooner)

Available SF: 27,462 SF

Lease Rate: \$4.75/SF NNN

Office Area: 5,100 SF apx.

Clear Height: 14' – 19'

Site: 2.0 Acres

Zoning: IM

Year Built: 1990

Parking: 37 spaces

Warehouse partially climate controlled

Overhead Doors: (2) 12'x12'; (2) 14'x12'; (1) 14'x14'

Power: 1000 Amps/480 Volts w/multiple stepdowns

ALST ST

WAY MAN HE ST ST

WAY AN HE ST

WAY AN H