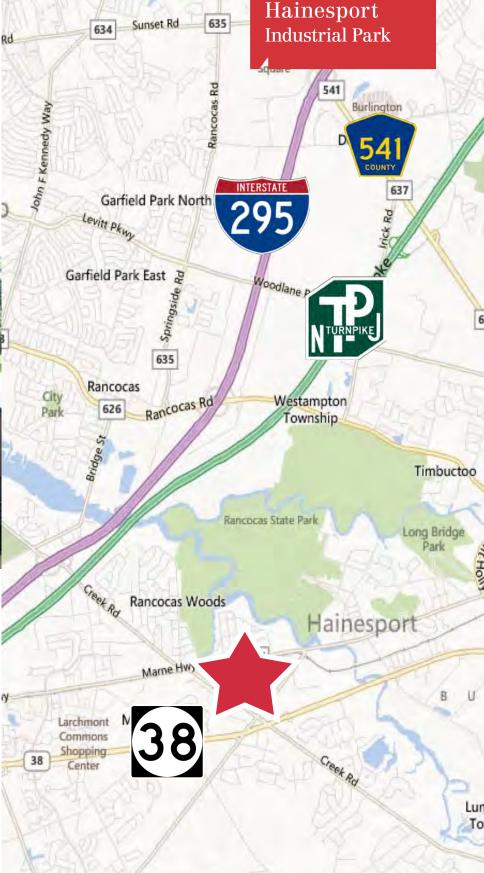

21 Roland Ave Mount Laurel, New Jersey 08054 +1 856 234 9600

naimertz.com

Located in the Hainesport Industrial Park minutes from Route 38. Easy access to Route I-295 and the New Jersey Turnpike. Less than an hour from Center City Philadelphia.

Location Information

For more information:

Roy Kardon, SIOR

cell +1 610 246 7118 roy.kardon@naimertz.com

21 Roland Ave Mount Laurel, New Jersey 08054 +1 856 234 9600 naimertz.com Floorplan

21 Roland Ave Mount Laurel, New Jersey 08054 +1 856 234 9600