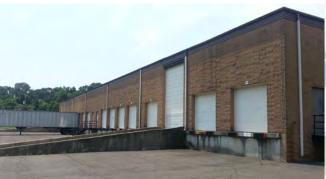

## **Property Description**

- 27,000± SF building for lease
- 2,750± SF office space
- 18'± clear ceilings in warehouse
- (12) 8' x 8' tailgates
- (2) drive-in doors
- Men and womens restrooms in both office and warehouse
- 400 amps, 480 volts, 3 phase
- Wet sprinkler system
- 45' x 63' column spacing
- Approximately half of warehouse space has racking
- Parking for 50± cars
- Gas heat
- Industrial zoning