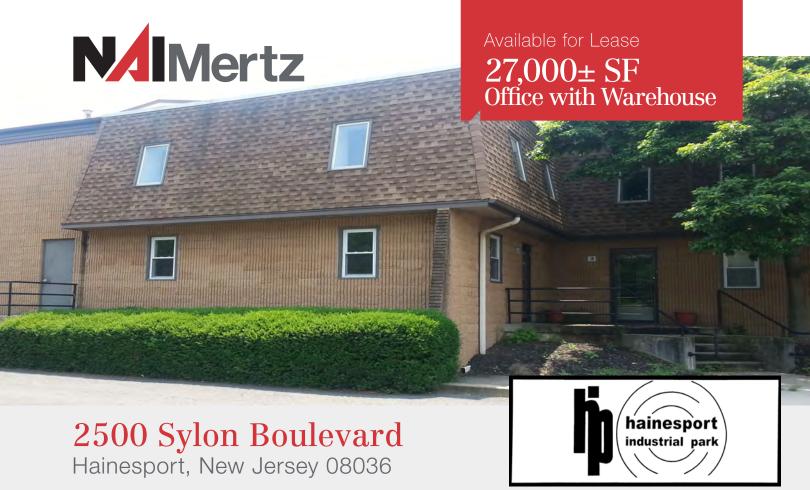

## **Property Description**

- 27,000± SF building for lease
- 2,750± SF office space
- 18'± clear ceilings in warehouse
- (12) 8' x 8' tailgates
- (2) drive-in doors
- Men and womens restrooms in both office and warehouse
- 400 amps, 480 volts, 3 phase
- Wet sprinkler system
- 45' x 63' column spacing
- Approximately half of warehouse space has racking
- Parking for 50± cars
- Gas heat
- Industrial zoning