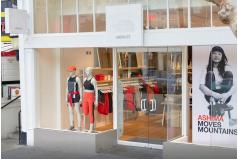

# **VIRTUAL TOUR AVAILABLE! CLICK HERE!**

1980 UNION STREET, SUITE 8 SAN FRANCISCO, CA 94123 COW HOLLOW DISTRICT

PRIME, SPACIOUS & UPSCALE SALON/OFFICE SPACE IN THE HEART OF COW HOLLOW

PRICE: \$2,999 PER MONTH

#### **COW HOLLOW DISTRICT**

BETWEEN BUCHANAN & LAGUNA STREETS

SIZE

±1,200 SF

RETAIL/OFFICE SPACE FOR LEASE

# NOW AVAILABLE HEAVY FOOT TRAFFIC ON PREMIER UNION STREET BLOCK

- Dramatic window lining overlooking bustling Union Street
- · Terrific branding opportunity
- Second Floor
- 98 Walk Score® (WALKER'S PARADISE)
- 91 Transit Score® (RIDER'S PARADISE)
- · Nearby many local and national tenants