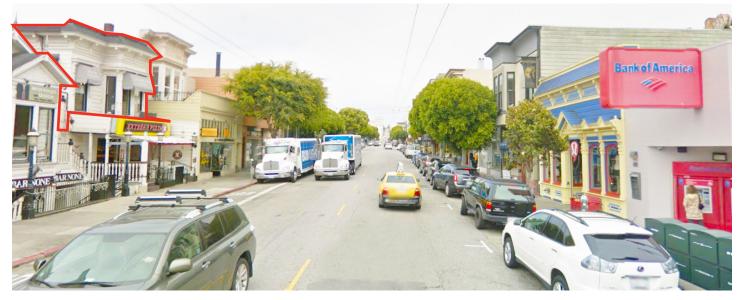

# **VIRTUAL TOUR AVAILABLE! CLICK HERE!**

1980 UNION STREET, SUITE 8 SAN FRANCISCO, CA 94123 COW HOLLOW DISTRICT

PRIME, SPACIOUS & UPSCALE SALON/OFFICE SPACE IN THE HEART OF COW HOLLOW

PRICE: \$2,999 PER MONTH

#### **COW HOLLOW DISTRICT**

BETWEEN BUCHANAN & LAGUNA STREETS

SIZE

±1,200 SF

RETAIL/OFFICE SPACE FOR LEASE

# NOW AVAILABLE HEAVY FOOT TRAFFIC ON PREMIER UNION STREET BLOCK

- Dramatic window lining overlooking bustling Union Street
- · Terrific branding opportunity
- Second Floor
- 98 Walk Score® (WALKER'S PARADISE)
- 91 Transit Score® (RIDER'S PARADISE)
- · Nearby many local and national tenants