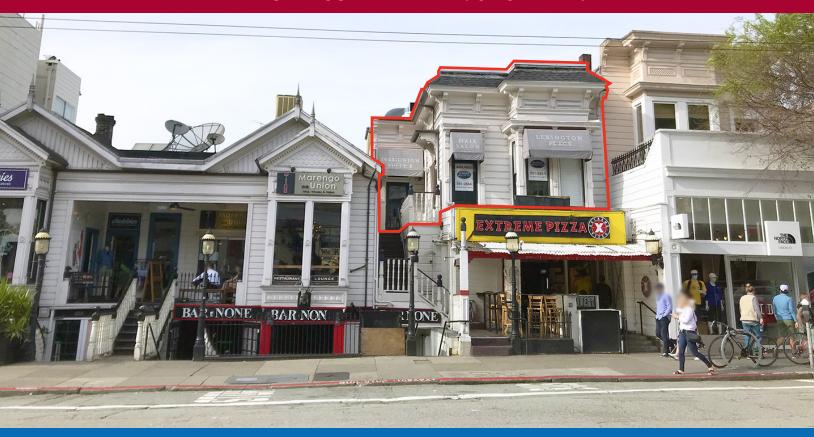

# **VIRTUAL TOUR AVAILABLE! CLICK HERE!**

1980 UNION STREET, SUITE 8 SAN FRANCISCO, CA 94123 COW HOLLOW DISTRICT

PRIME, SPACIOUS & UPSCALE SALON/OFFICE SPACE IN THE HEART OF COW HOLLOW

PRICE: \$2,999 PER MONTH

#### **COW HOLLOW DISTRICT**

BETWEEN BUCHANAN & LAGUNA STREETS

SIZE

±1,200 SF

RETAIL/OFFICE SPACE FOR LEASE

# NOW AVAILABLE HEAVY FOOT TRAFFIC ON PREMIER UNION STREET BLOCK

- Dramatic window lining overlooking bustling Union Street
- · Terrific branding opportunity
- Second Floor
- 98 Walk Score® (WALKER'S PARADISE)
- 91 Transit Score® (RIDER'S PARADISE)
- · Nearby many local and national tenants