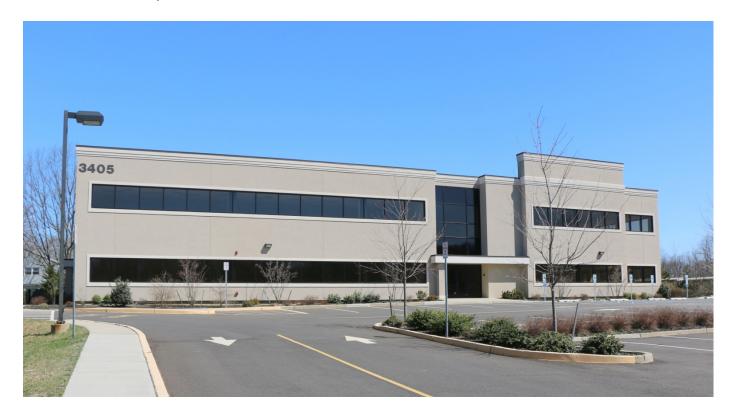

## SALE OR LEASE – DIVISIBLE ± 24,773 SF OFFICE BLDG.

## 3405 ROUTE 33, NEPTUNE, NJ

MINUTES OFF GSP EXIT 100B NEAR JERSEY SHORE HOSPITAL

- NEW CONSTRUCTION FIT-UP TO YOUR EXACT REQUIREMENTS
- TURNKEY LEASE OR PURCHASE A PORTION AS AN OFFICE CONDO
- MODERN ELEVATOR BUILDING WITH FULL RIBBON WINDOW LINE
- ATRIUM LOBBY APPROVED FOR MEDICAL ABUNDANT PARKING
- FULL BASEMENT WITH STORAGE POSSIBILITIES OCCUPY NOW