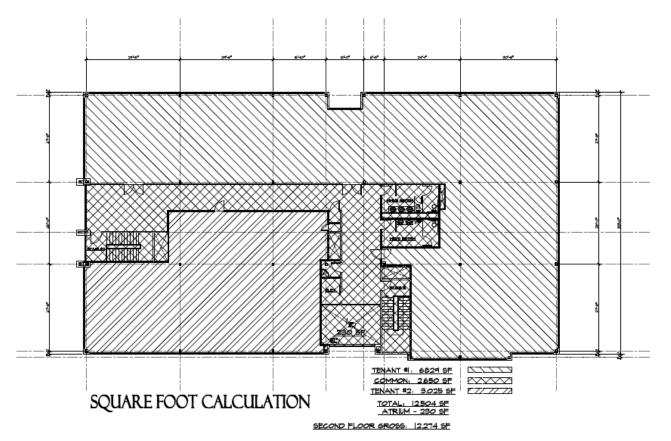

## SALE OR LEASE – DIVISIBLE ± 24,773 SF OFFICE BLDG.



## 3405 ROUTE 33, NEPTUNE, NJ

MINUTES OFF GSP EXIT 100B NEAR JERSEY SHORE HOSPITAL

- NEW CONSTRUCTION FIT-UP TO YOUR EXACT REQUIREMENTS
- TURNKEY LEASE OR PURCHASE A PORTION AS AN OFFICE CONDO
- MODERN ELEVATOR BUILDING WITH FULL RIBBON WINDOW LINE
- ATRIUM LOBBY APPROVED FOR MEDICAL ABUNDANT PARKING
- FULL BASEMENT WITH STORAGE POSSIBILITIES OCCUPY NOW



For further information or an inspection contact: Exclusive Broker:

Andy Rudoff, Principal (arudoff@resource-realty.com) Resource Realty of New Jersey, Inc.

Direct Line Cell: (732) 915-2980

## **AREA MAP**



## **SAMPLE FLOOR PLAN**