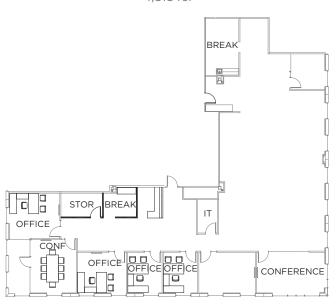

The buildings have incredible beautiful lobbies and modern common areas and plenty of amenities in the immediate area. We have vacant suites ranging in size from approximately 1,500 SF to 6,000 SF. Please see the space description in the listing site for suite layouts and more details. The floor plans for the vacant units are in the flyer.