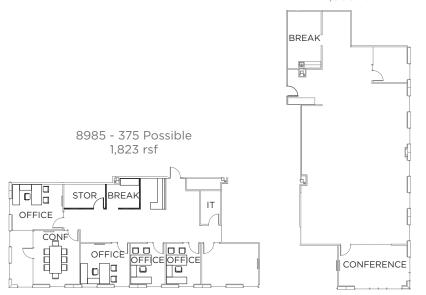

The buildings have incredible beautiful lobbies and modern common areas and plenty of amenities in the immediate area. We have vacant suites ranging in size from approximately 1,500 SF to 6,000 SF. Please see the space description in the listing site for suite layouts and more details. The floor plans for the vacant units are in the flyer.