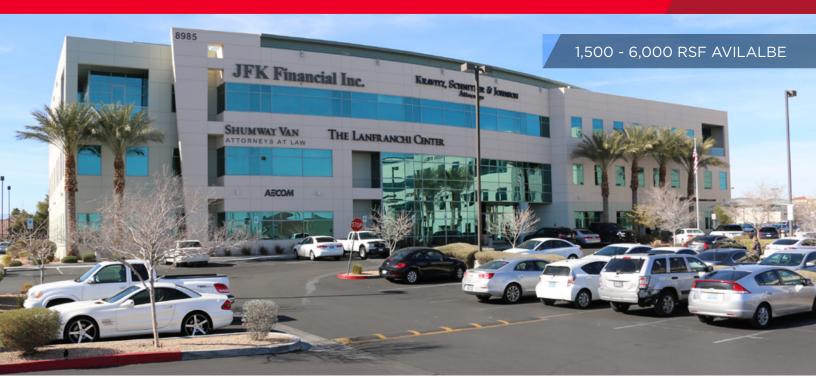

### **Beltway Corporate Center**

8965 & 8985 S Eastern Ave | Las Vegas, NV 89123

#### PROPERTY FEATURES

Beltway Corporate Center is a Class A Office park consisting of two 3 story buildings totaling 120,502 Square Feet of Class A office space. The property offers Tenants great access as it is located right off the 215 and Eastern and the Buildings have Freeway visibility.

The buildings have incredible beautiful lobbies and modern common areas and plenty of amenities in the immediate area. We have vacant suites ranging in size from approximately 1,500 SF to 6,000 SF. Please see the space description in the listing site for suite layouts and more details. The floor plans for the vacant units are in the flyer.

- Class A office park consisting of 120,502 SF
- Suites available from approximately 1,500 to 6,000 SF
- Very modern and striking lobby's and common areas
- Professional office park
- · Every amenity imaginable in the immediate area
- Local ownership. Onsite property management