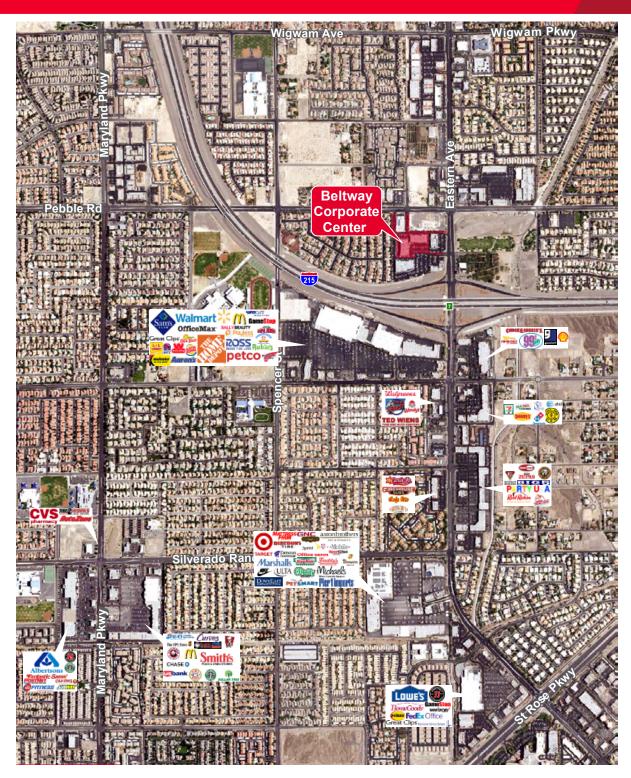

#### PROPERTY FEATURES

Beltway Corporate Center is a Class A Office park consisting of two 3 story buildings totaling 120,502 Square Feet of Class A office space. The property offers Tenants great access as it is located right off the 215 and Eastern and the Buildings have Freeway visibility.

The buildings have incredible beautiful lobbies and modern common areas and plenty of amenities in the immediate area. We have vacant suites ranging in size from approximately 1,500 SF to 6,000 SF. Please see the space description in the listing site for suite layouts and more details. The floor plans for the vacant units are in the flyer.