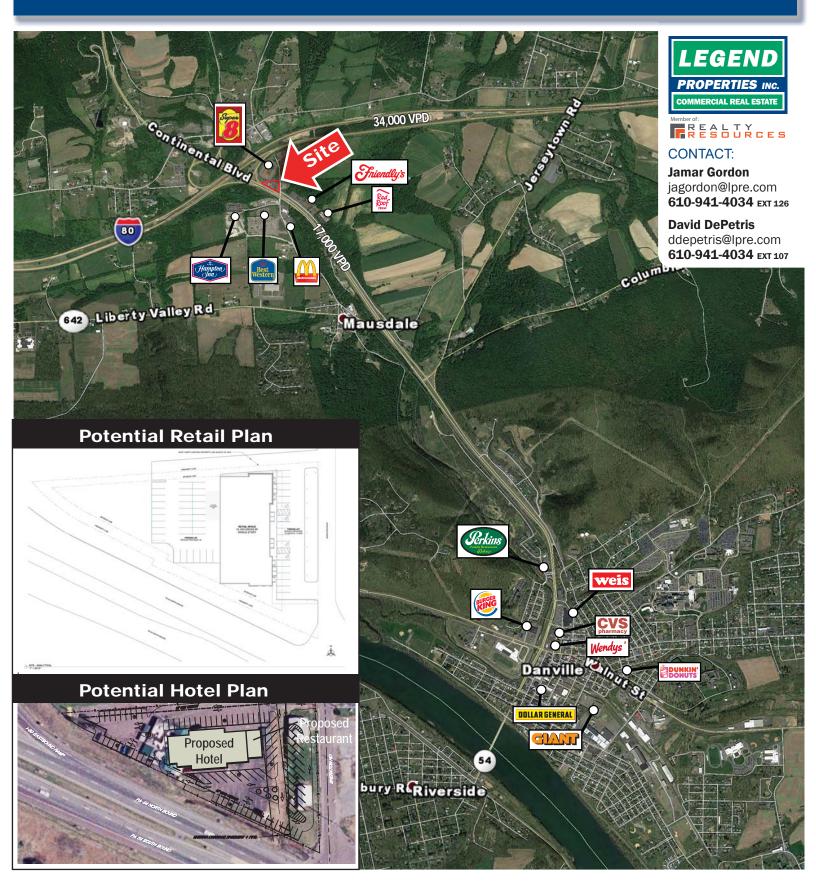

### **PROPERTY HIGHLIGHTS**

PROPERTIES, INC.

EGEND

- 1.3 acre commercial property available for ground lease or build to suit
- Located directly off exit from I-80 & PA Route 54
- Potential for up to 10,000 SF strip center
- Highway visibility with quick access to I-80
- Zoned Commercial
- Ideal location for fast food, hotel/motel, diner, dine-in/take-out restaurant or convenience store

#### CONTACT:

Jamar Gordon jagordon@lpre.com 610-941-4034 EXT 126

**David DePetris** ddepetris@lpre.com 610-941-4034 EXT 107