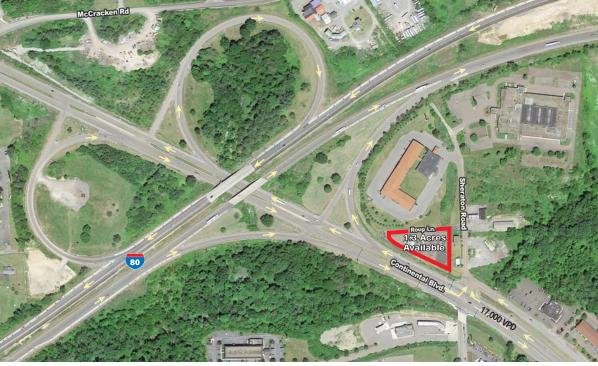

### **PROPERTY HIGHLIGHTS**

PROPERTIES, INC.

EGEND

- 1.3 acre commercial property available for ground lease or build to suit
- Located directly off exit from I-80 & PA Route 54
- Potential for up to 10,000 SF strip center
- Highway visibility with quick access to I-80
- Zoned Commercial
- Ideal location for fast food, hotel/motel, diner, dine-in/take-out restaurant or convenience store