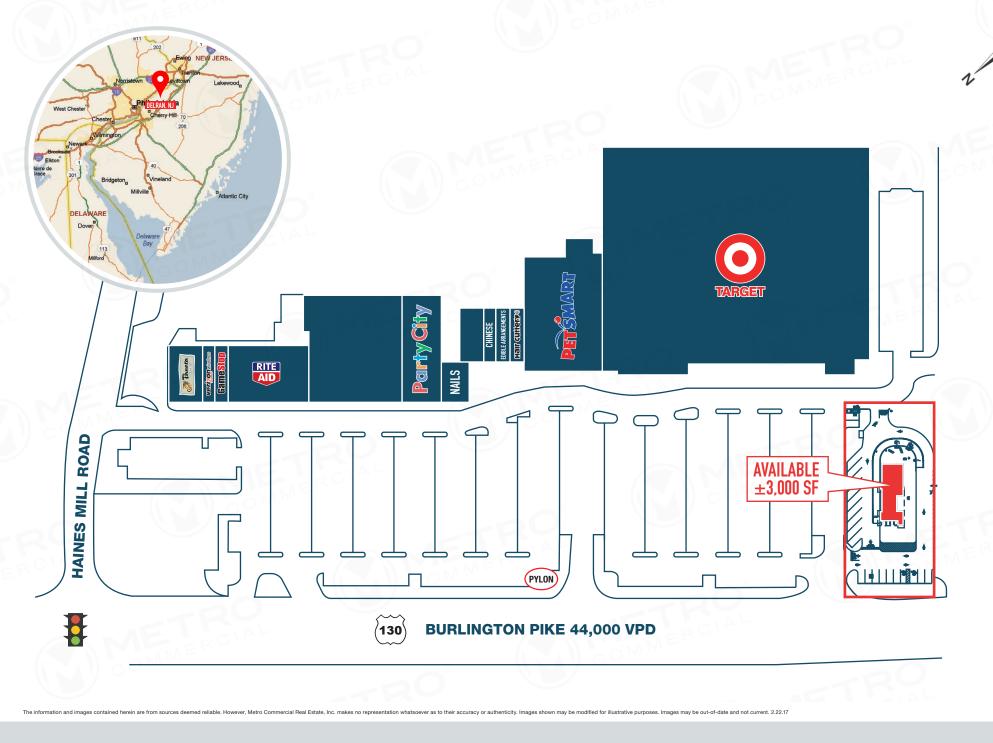

# MILLSIDE PLAZA - OUTPARCEL **4004 ROUTE 130** delran, NJ

±3,000 SF AVAILABLE FOR LEASE

## property highlights.

- Located directly along major retail corridor Route 130 with 44,000 VPD
- Excellent signage and branding opportunity
- Target anchored center with strong co-tenancy
- Situated in middle of dense residential and commercial neighborhood
- Ideal location for medical, banks, restaurant