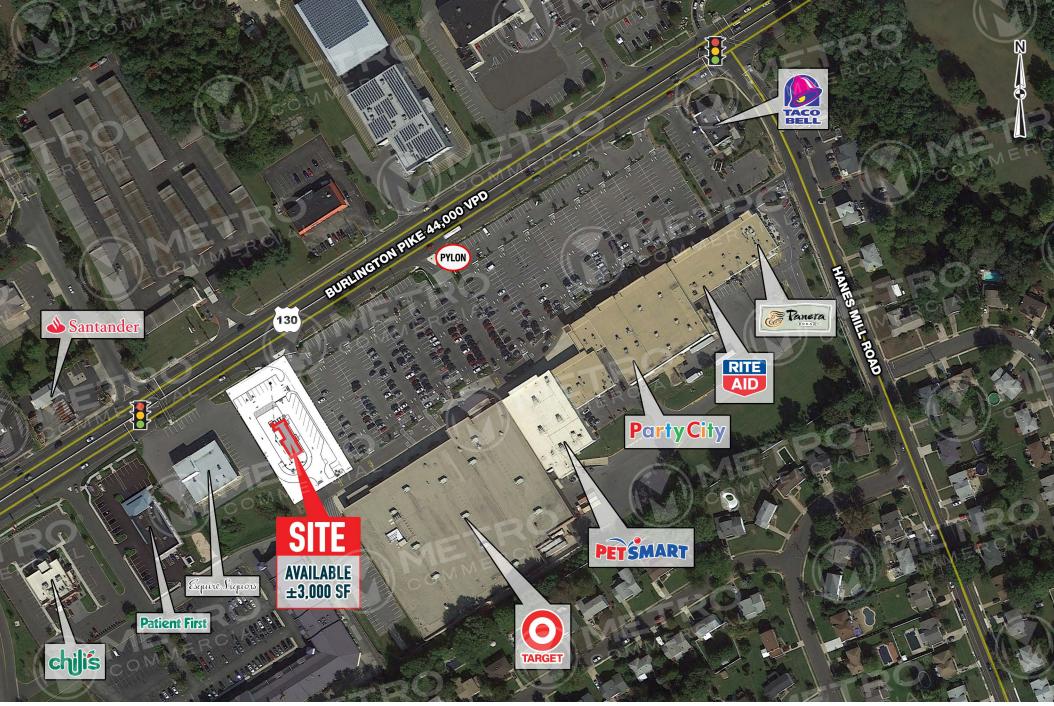

# MILLSIDE PLAZA - OUTPARCEL **4004 ROUTE 130** delran, NJ

±3,000 SF AVAILABLE FOR LEASE

## property highlights.

- Located directly along major retail corridor Route 130 with 44,000 VPD
- Excellent signage and branding opportunity
- Target anchored center with strong co-tenancy
- Situated in middle of dense residential and commercial neighborhood
- Ideal location for medical, banks, restaurant