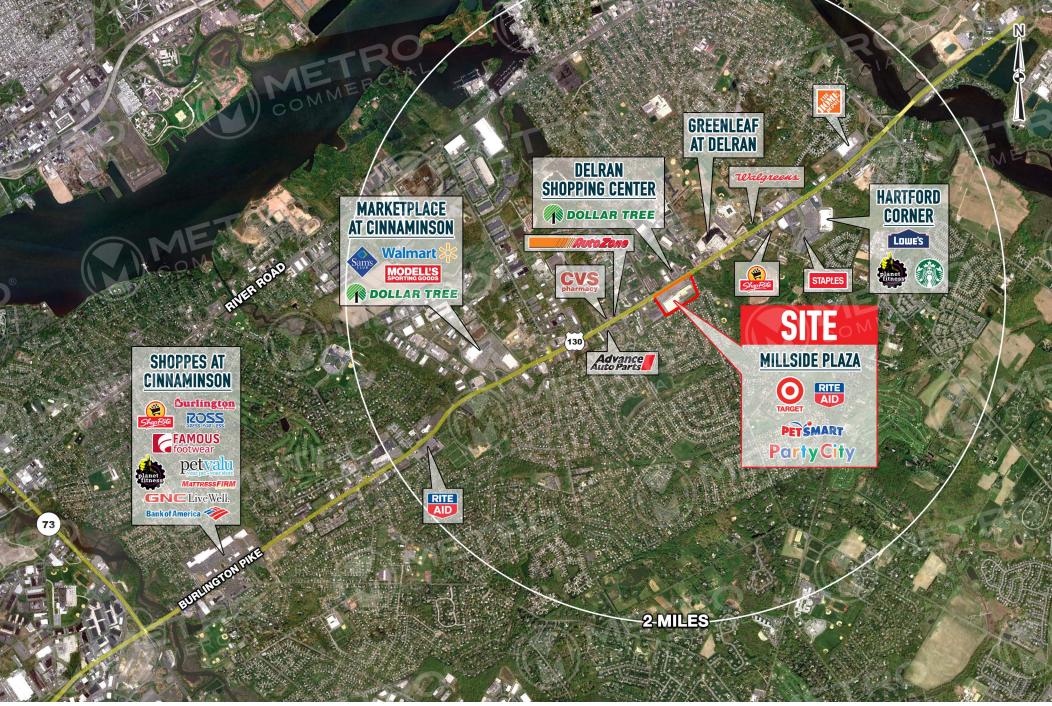

## property highlights.

- Located directly along major retail corridor Route 130 with 44,000 VPD
- Excellent signage and branding opportunity
- Target anchored center with strong co-tenancy
- Situated in middle of dense residential and commercial neighborhood
- Ideal location for medical, banks, restaurant

#### stats.

,00

|  | 2018 DEMOGRAPHICS*                             | 3 MILE   | 5 MILES   | 7 MILES  |
|--|------------------------------------------------|----------|-----------|----------|
|  | EST. POPULATION                                | 8,620    | 59,812    | 253,775  |
|  | EST. HOUSEHOLDS                                | 3,173    | 20,786    | 94,526   |
|  | EST. AVG. HH INCOME                            | \$97,936 | \$115,748 | \$89,509 |
|  | TRAFFIC COUNT: ROUTE 130 44,000 VPD *ESRI 2018 |          |           |          |