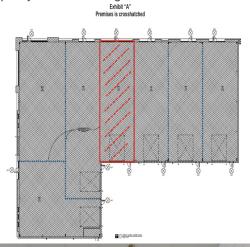

#### 1st Floor

| Space Available | 2,407 SF       |
|-----------------|----------------|
| Rental Rate     | \$12.81 /SF/Yr |
| Date Available  | Now            |
| Service Type    | Triple Net     |
| Space Type      | Sublet         |
| Space Use       | Retail         |
|                 |                |

## **Major Tenant Information**

| Tenant           | SF Occupied | Lease Expired |
|------------------|-------------|---------------|
| Bike Masters     | 7,440       |               |
| Culinary Kidz    | 2,407       |               |
| Steenblock Group | 1,772       |               |
| Suite Child      | 4,846       |               |
| The 308 Boutique | 2,409       |               |