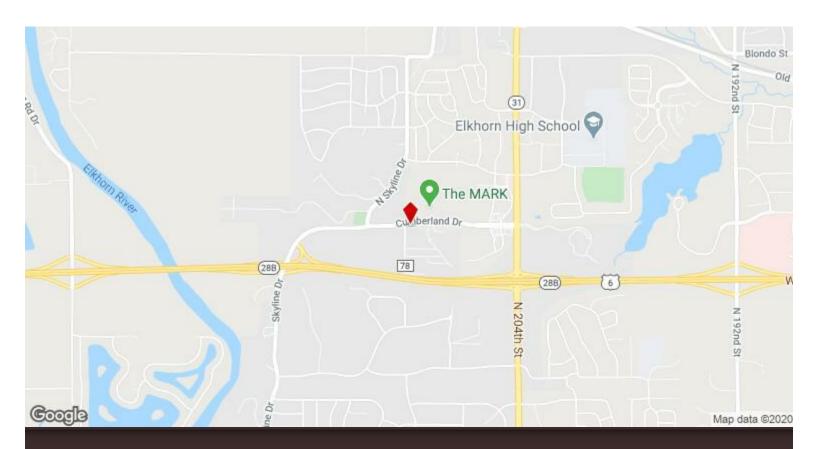

**725 N 210th St** 725 N 210th St, Elkhorn, NE 68022

Brian Wragge
Berkshire Hathaway Ambassador Home Services
331 Village Pointe Plz,Omaha, NE 68118
brian.wragge@bhhsamb.com
(402) 212-0199

| Rental Rate:         | \$12.81 /SF/Yr     |
|----------------------|--------------------|
| Property Type:       | Retail             |
| Property Subtype:    | Storefront         |
| Gross Leasable Area: | 18,874 SF          |
| Year Built:          | 2019               |
| Walk Score ®:        | 29 (Car-Dependent) |
| Rental Rate Mo:      | \$1.07 USD/SF/Mo   |
|                      |                    |

- Outstanding Cumberland Dr. Location!!!
- Next door to UBT and the Mark!
- Extensive Bakery build out
- Ventilation hood and multiple wash stations
- High quality finishes throughout!