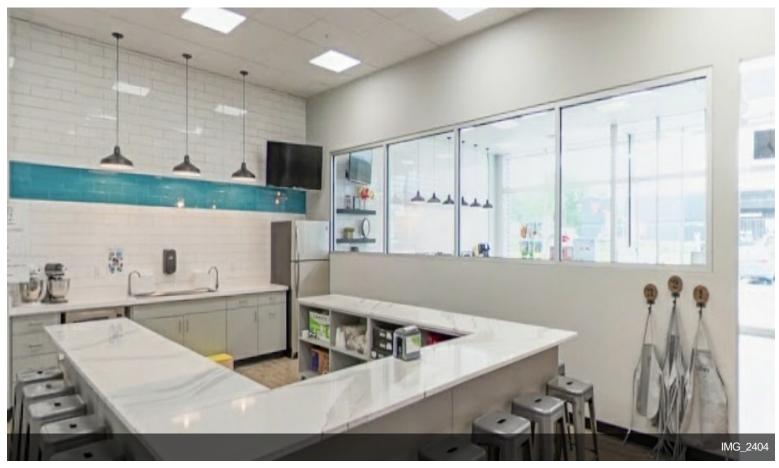

### 725 N 210th St

\$12.81 /SF/Yr

Excellent sub-lease opportunity in a prime location on Cumberland Drive in Elkhorn, Nebraska! Extensive 2407 SF bakery build out priorly used as Culinary Kidz which was a hands-on instructional center for youth culinary students. Features include a gorgeous lobby, ADA bathrooms, back room prep/mixing area, bakery ventilation hood, multiple wash stations, and massive product finishing areas with a retractable dividing wall! Offered at \$12.81 SF base rent with \$2.50 NNN fees. Please contact Brian Wragge at: (402) 212-0199 or Chris Beaton at: 402-657-7663 for more information and showing information....

### 725 N 210th St, Elkhorn, NE 68022

Excellent sub-lease opportunity in a prime location on Cumberland Drive in Elkhorn, Nebraska! Extensive 2407 SF bakery build out priorly used as Culinary Kidz which was a hands-on instructional center for youth culinary students. Features include a gorgeous lobby, ADA bathrooms, back room prep/mixing area, bakery ventilation hood, multiple wash stations, and massive product finishing areas with a retractable dividing wall! Offered at \$12.81 SF base rent with \$2.50 NNN fees.

# **Property Photos**