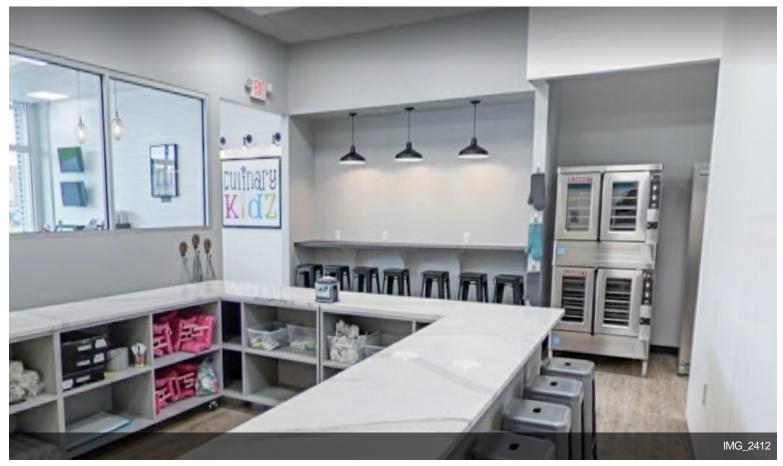

### 725 N 210th St

\$12.81 /SF/Yr

Excellent sub-lease opportunity in a prime location on Cumberland Drive in Elkhorn, Nebraska! Extensive 2407 SF bakery build out priorly used as Culinary Kidz which was a hands-on instructional center for youth culinary students. Features include a gorgeous lobby, ADA bathrooms, back room prep/mixing area, bakery ventilation hood, multiple wash stations, and massive product finishing areas with a retractable dividing wall! Offered at \$12.81 SF base rent with \$2.50 NNN fees. Please contact Brian Wragge at: (402) 212-0199 or Chris Beaton at: 402-657-7663 for more information and showing information....

### 725 N 210th St, Elkhorn, NE 68022

Excellent sub-lease opportunity in a prime location on Cumberland Drive in Elkhorn, Nebraska! Extensive 2407 SF bakery build out priorly used as Culinary Kidz which was a hands-on instructional center for youth culinary students. Features include a gorgeous lobby, ADA bathrooms, back room prep/mixing area, bakery ventilation hood, multiple wash stations, and massive product finishing areas with a retractable dividing wall! Offered at \$12.81 SF base rent with \$2.50 NNN fees.

# **Property Photos**