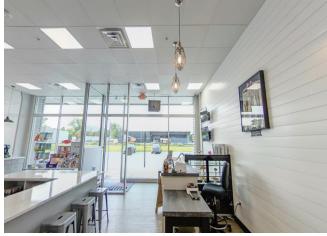

Excellent sub-lease opportunity in a prime location on Cumberland Drive in Elkhorn, Nebraska! Extensive 2407 SF bakery build out priorly used as Culinary Kidz which was a hands-on instructional center for youth culinary students. Features include a gorgeous lobby, ADA bathrooms, back room prep/mixing area, bakery ventilation hood, multiple wash stations, and massive product finishing areas with a retractable dividing wall! Offered at \$12.81 SF base rent with \$2.50 NNN fees. Please contact Brian Wragge at: (402) 212-0199 or Chris Beaton at: 402-657-7663 for more information and showing information....

- Outstanding Cumberland Dr. Location!!!
- Next door to UBT and the Mark!
- Extensive Bakery build out
- Ventilation hood and multiple wash stations
- High quality finishes throughout!





#### 1st Floor

| Space Available | 2,407 SF       |
|-----------------|----------------|
| Rental Rate     | \$12.81 /SF/Yr |
| Date Available  | Now            |
| Service Type    | Triple Net     |
| Space Type      | Sublet         |
| Space Use       | Retail         |
|                 |                |

## **Major Tenant Information**

| Tenant           | SF Occupied | Lease Expired |
|------------------|-------------|---------------|
| Bike Masters     | 7,440       |               |
| Culinary Kidz    | 2,407       |               |
| Steenblock Group | 1,772       |               |
| Suite Child      | 4,846       |               |
| The 308 Boutique | 2,409       |               |



### 725 N 210th St, Elkhorn, NE 68022

Excellent sub-lease opportunity in a prime location o