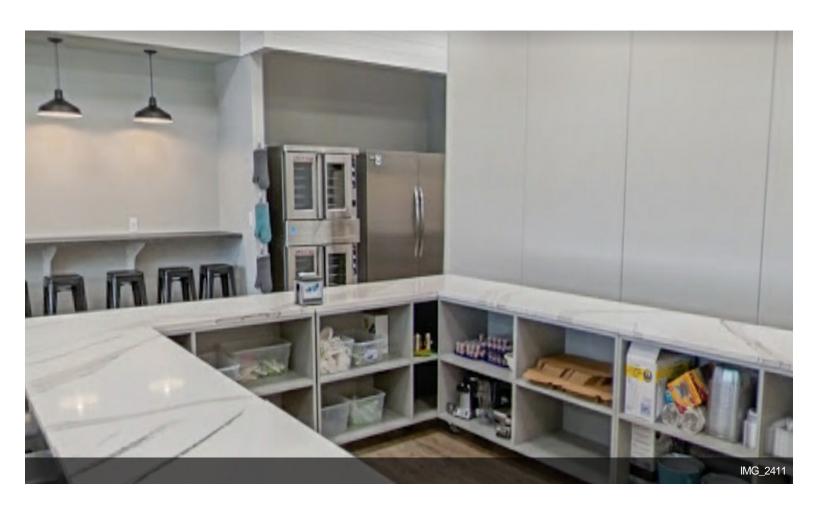

### 725 N 210th St

\$12.81 /SF/Yr

Excellent sub-lease opportunity in a prime location on Cumberland Drive in Elkhorn, Nebraska! Extensive 2407 SF bakery build out priorly used as Culinary Kidz which was a hands-on instructional center for youth culinary students. Features include a gorgeous lobby, ADA bathrooms, back room prep/mixing area, bakery ventilation hood, multiple wash stations, and massive product finishing areas with a retractable dividing wall! Offered at \$12.81 SF base rent with \$2.50 NNN fees. Please contact Brian Wragge at: (402) 212-0199 or Chris Beaton at: 402-657-7663 for more information and showing information....

### 725 N 210th St, Elkhorn, NE 68022

Excellent sub-lease opportunity in a prime location on Cumberland Drive in Elkhorn, Nebraska! Extensive 2407 SF bakery build out priorly used as Culinary Kidz which was a hands-on instructional center for youth culinary students. Features include a gorgeous lobby, ADA bathrooms, back room prep/mixing area, bakery ventilation hood, multiple wash stations, and massive product finishing areas with a retractable dividing wall! Offered at \$12.81 SF base rent with \$2.50 NNN fees.

# **Property Photos**