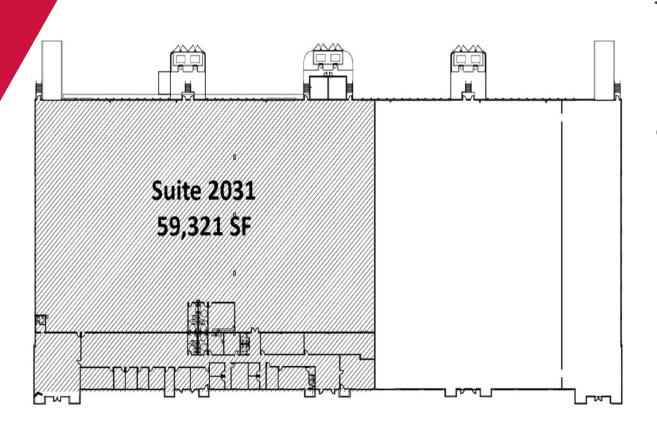

## +/- 59,321 SF WAREHOUSE PROLOGIS ATLANTIC BUSINESS CENTER

2031 SW 2ND STREET POMPANO BEACH, FL 33069

**BUILDING SIZE SPACE AVAILABLE OFFICE & SHOWROOM CLEAR HEIGHT LOADING DOCKS** 

> **COLUMNS TRUCK COURT SPRINKLERS SUBLEASE RATE AVAILABLE**

113,723 SF +/- 59,321 SF +/- 11,600 SF 30' 14 Tailboard positions Four (4) dock Levelers 1 Exterior Ramp 54' x 50' 200' **ESFR** Please Call to Discuss

**Immediately** 

LEE & **ASSOCIATES** 

COMMERCIAL REAL ESTATE SERVICES

## **Prologis Atlantic Business Center**

+/- 59,321 SF **SPACE AVAILABLE** 

> +/- 11,600 SF **OFFICE**

30' **CLEAR HEIGHT** 

14 Tailboard positions **LOADING DOCKS** 

Four (4) dock Levelers

1 Exterior Ramp

**COLUMNS TRUCK** 54' x 50'

> COURT 200'

**SPRINKLERS FSFR** 

**SUBLEASE RATE** Please Call to Discuss

> **AVAILABLE** Immediately

Copyright © 2023 Lee & Associates. All rights reserved. No part of this work may be reproduced or distributed without written permission of the copyright owner. The information contained is from sources believed to be reliable. Lee & Associates, however, makes no representation concerning the accuracy or completeness of such information and expressly disclaims any responsibility for any inaccuracy contained herein.