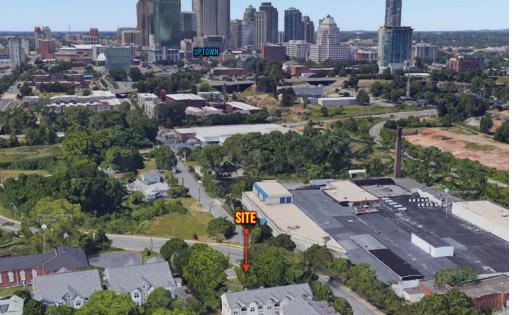

## <u>ABOUT</u>

+/- 9,032 SF lot located in a pedestrian friendly area only 1,100 FT from the LYNX Blue Line's Parkwood stop in the Optimist Park neighborhood. Transit-oriented mixed-use district supports high density residential.