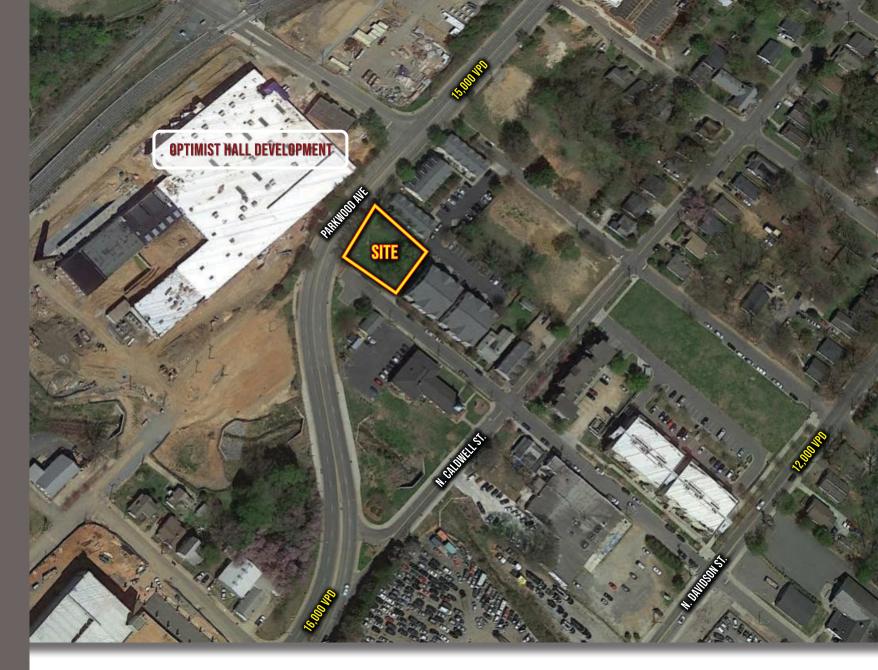

## <u>ABOUT</u>

+/- 9,032 SF lot located in a pedestrian friendly area only 1,100 FT from the LYNX Blue Line's Parkwood stop in the Optimist Park neighborhood. Transit-oriented mixed-use district supports high density residential.

Traffic Counts: E. 5th Street 1,500 VPD, Parkwood Ave 15,000 VPD

MARKET OVERVIEW