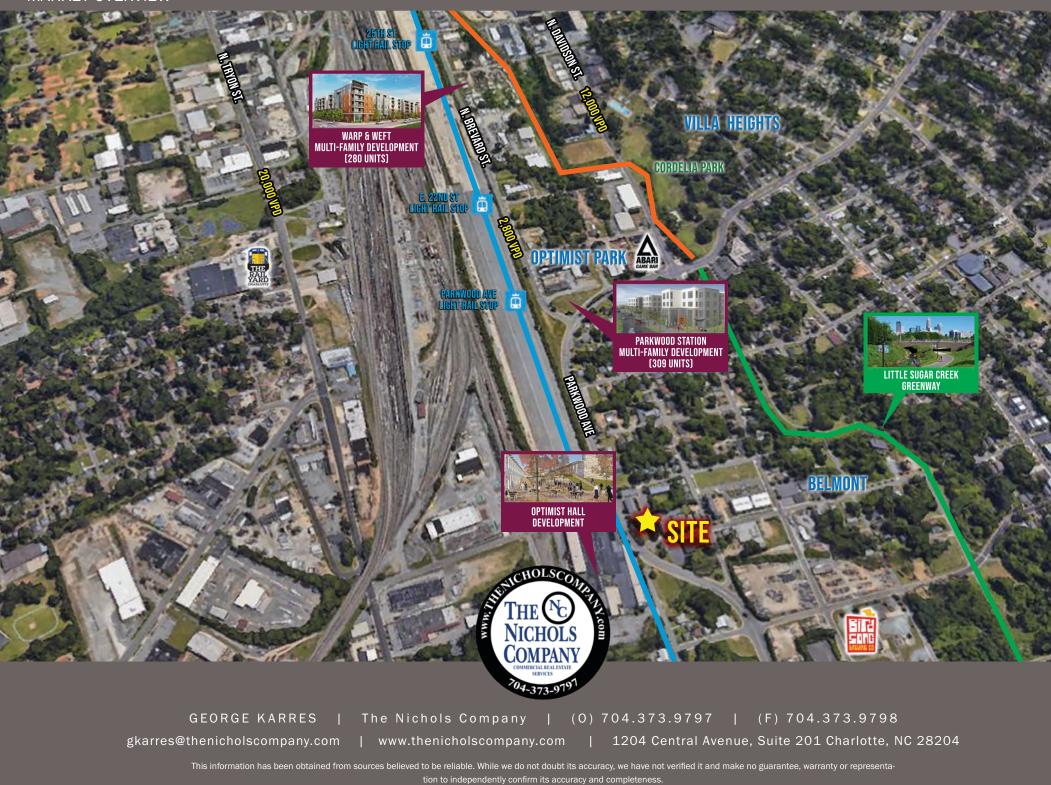

Traffic Counts: E. 5th Street 1,500 VPD, Parkwood Ave 15,000 VPD

MARKET OVERVIEW