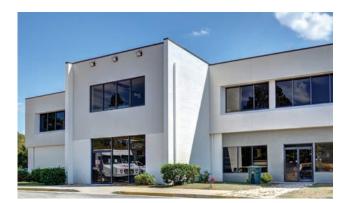

## 4100 N Main Street COLUMBIA, SC 29203

## ±1,300 - 3,600 SF First Floor Medical Office Available for Lease

Market Tenant Improvement Allowance Available Major Interior & Exterior Improvements Currently Underway

Common Area Improvements Façade & Awning Renovation New Landscaping Parking Lot Resealed & Striped New Roof

TOTAL BUILDING SIZE: 17,600 SF

**PARKING:** 83 Surface Spaces Available (4.8 /1,000 SF)

ZONING: C-1

LEASE RATE: \$20.00/SF Full Service

 ROGER WINN, SIOR | Partner | rwinn@trinity-partners.com | 803-567-1455
 PARTNERS