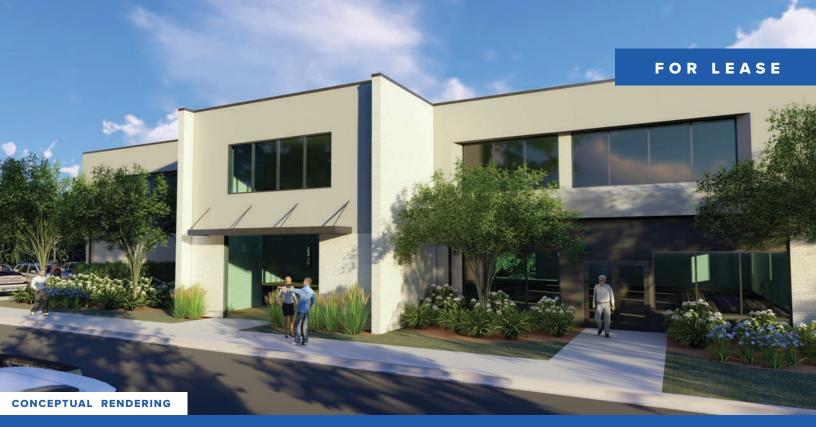

## ±1,300 - 3,600 SF First Floor Medical Office Available for Lease

Market Tenant Improvement Allowance Available Major Interior & Exterior Improvements Currently Underway

Common Area Improvements Façade & Awning Renovation New Landscaping Parking Lot Resealed & Striped New Roof

TOTAL BUILDING SIZE: 17,600 SF

**PARKING:** 83 Surface Spaces Available (4.8 /1,000 SF)

ZONING: C-1

LEASE RATE: \$20.00/SF Full Service

 ROGER WINN, SIOR | Partner | rwinn@trinity-partners.com | 803-567-1455
 PARTNERS