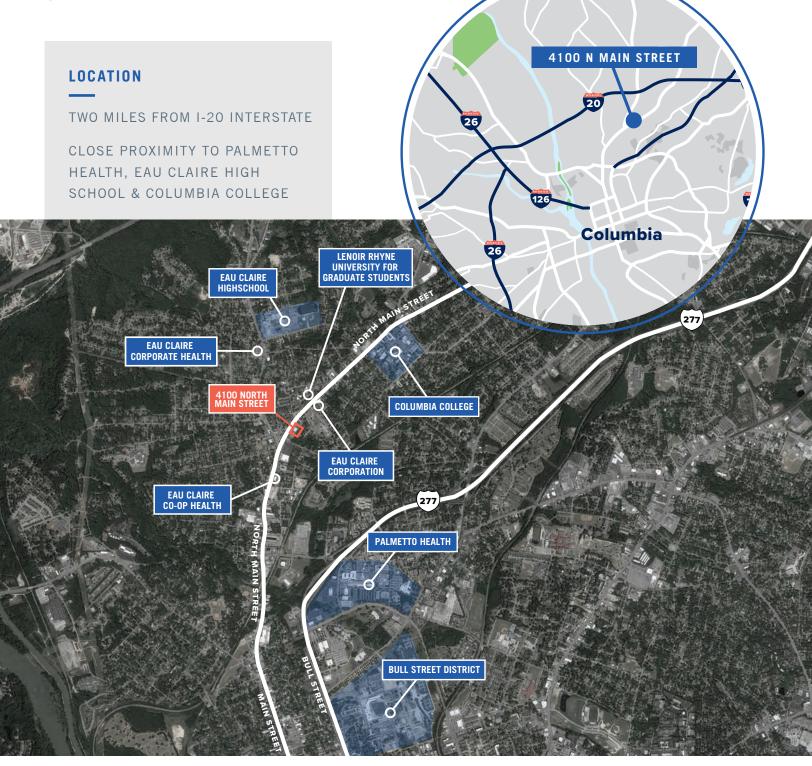

G SIZE: 17,600 SF

**PARKING:** 83 Surface Spaces Available (4.8 /1,000 SF)

ZONING: C-1

LEASE RATE: \$20.00/SF Full Service



 ROGER WINN, SIOR | Partner | rwinn@trinity-partners.com | 803-567-1455
 PARTNERS

 BRADEN SHOCKLEY | Associate Broker | bshockley@trinity-partners.com | 803-567-1373
 TRINITY PARTNERS | 1556 MAIN STREET, SUITE 200 COLUMBIA, SC 29201 | TRINITY-PARTNERS.COM



The information contained herein was obtained from sources believed reliable; however, Trinity Partners makes no guarantees, warranties, or representations as to the completeness or accuracy thereof. The presentation of this property is submitted subject to errors, omissions, changes of price or conditions prior to sale or lease, or withdrawal without notice.



# 4100 N Main Street

### COLUMBIA, SC 29203



#### FOR MORE INFO, CONTACT

 ROGER WINN, SIOR | Partner | rwinn@trinity-partners.com | 803-567-1455

 BRADEN SHOCKLEY | Associate Broker | bshockley@trinity-partners.com | 803-567-1373

 TRINITY PARTNERS | 1556 MAIN STREET, SUITE 200 COLUMBIA, SC 29201 | TRINITY-PARTNERS.COM



The information contained herein was obtained from sources believed reliable; however, Trinity Partners makes no guarantees, warranties, or representations as to the completeness or accuracy thereof. The presentation of this property is submitted subject to errors, omissions, changes of price or conditions prior to sale or lease, or withdrawal without notice.