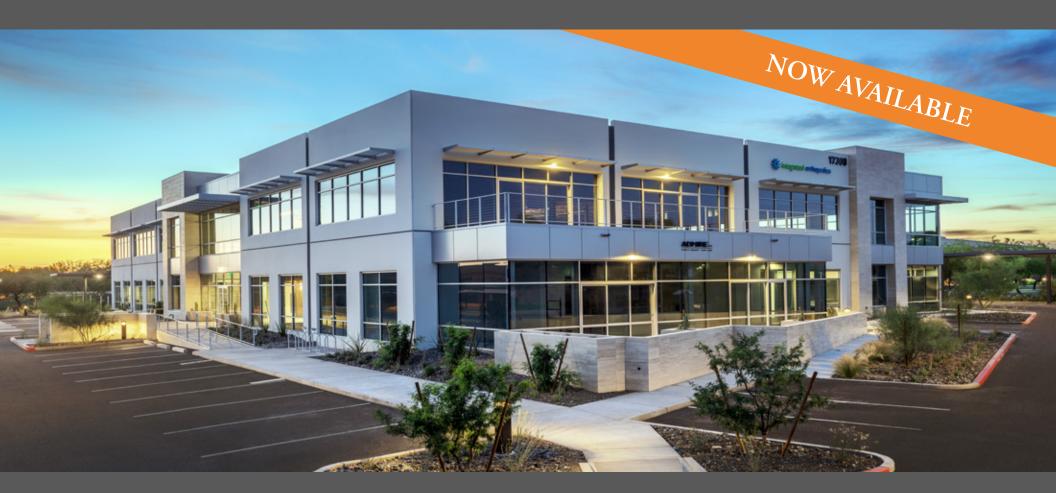

# 17300 North Perimeter Drive

Scottsdale, Arizona 85255

# NEW CONSTRUCTION | ±48,514 SF CLASS A OFFICE BUILDING | CORPORATE OFFICE POTENTIAL

# Scottsdale, Arizona 8<u>5255</u>

- H 48,514 SF two-story building
- Available | 2nd Floor: ±24,434 RSF
- **;;** 5/1,000 RSF parking ratio
- **::** Convenient sur<u>face parking; covered available</u>
- **H** New construction