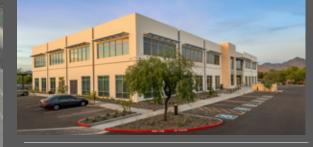

# NEW CONSTRUCTION | ±48,514 SF CLASS A OFFICE BUILDING | CORPORATE OFFICE POTENTIAL

# Scottsdale, Arizona 8<u>5255</u>

- H 48,514 SF two-story building
- Available | 2nd Floor: ±24,434 RSF
- **;;** 5/1,000 RSF parking ratio
- **::** Convenient sur<u>face parking; covered available</u>
- **H** New construction