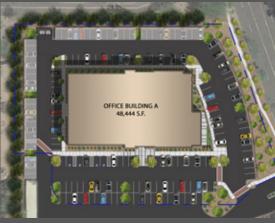

# Scottsdale, Arizona 8<u>5255</u>

- H 48,514 SF two-story building
- Available | 2nd Floor: ±24,434 RSF
- **;;** 5/1,000 RSF parking ratio
- **::** Convenient sur<u>face parking; covered available</u>
- **H** New construction

### Location:

- **H** Within Scottsdale Airpark employment core
- Located along Loop 101 with two on/off ramps
- **H** Minutes from Kierland area amenities
- Just north of TPC Scottsdale and Scottsdale Airport