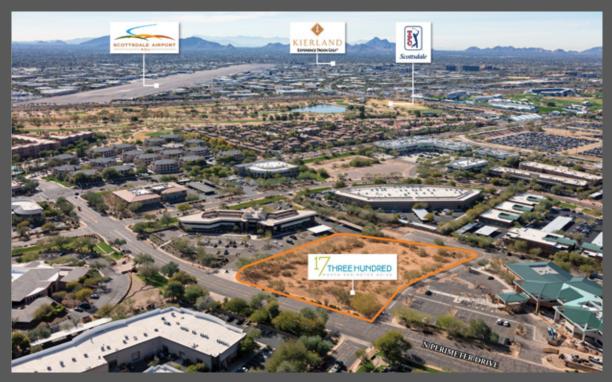

### Location:

- **H** Within Scottsdale Airpark employment core
- Located along Loop 101 with two on/off ramps
- **H** Minutes from Kierland area amenities
- Just north of TPC Scottsdale and Scottsdale Airport