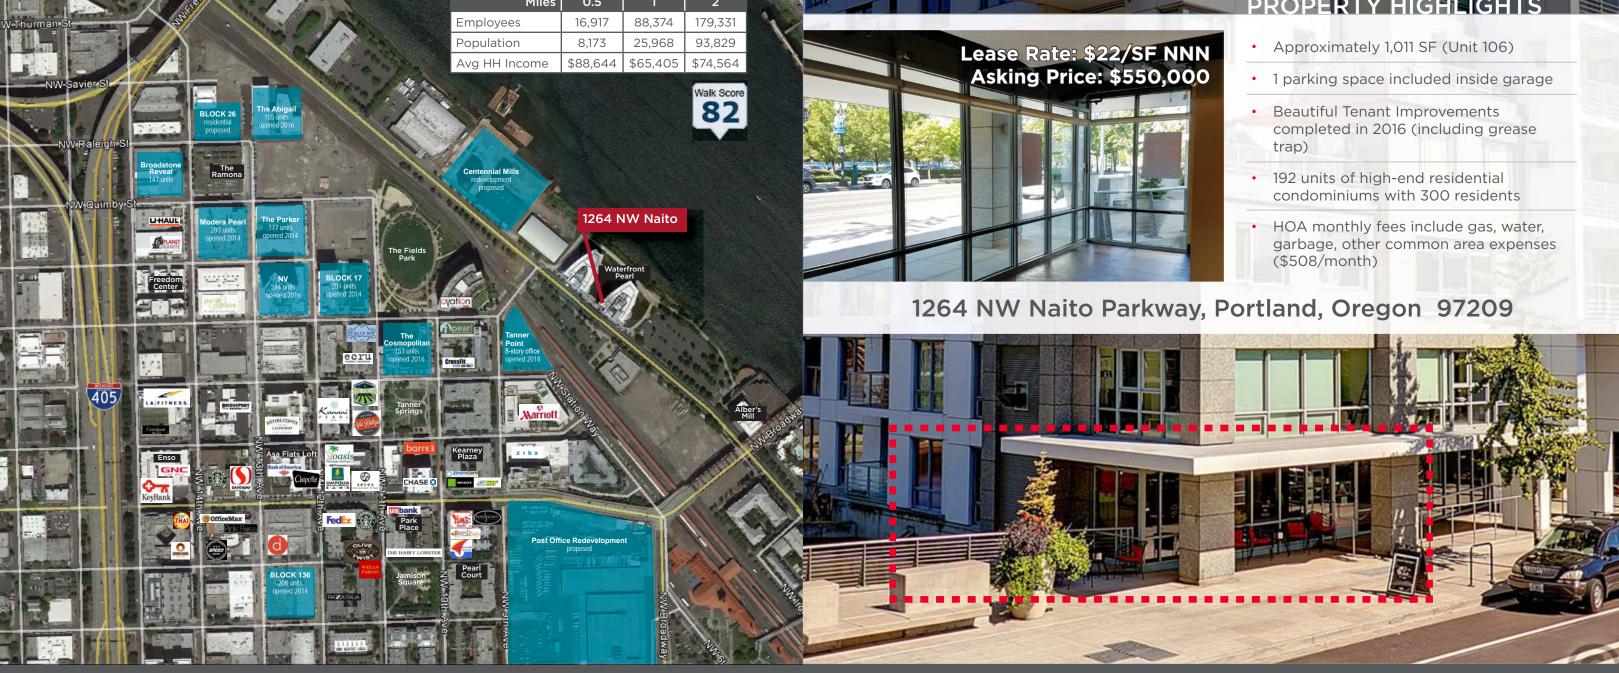

#### DEMOGRAPHICS

| Miles         | 0.5      | 1        | 2        |
|---------------|----------|----------|----------|
| Employees     | 16,917   | 88,374   | 179,33   |
| Population    | 8,173    | 25,968   | 93,829   |
| Avg HH Income | \$88,644 | \$65,405 | \$74,564 |

### PROPERTY HIGHLIGHTS

## WATERFRONT PEARL COMMERCIAL CONDO

1264 NW Naito Parkway, Portland, OR 97209