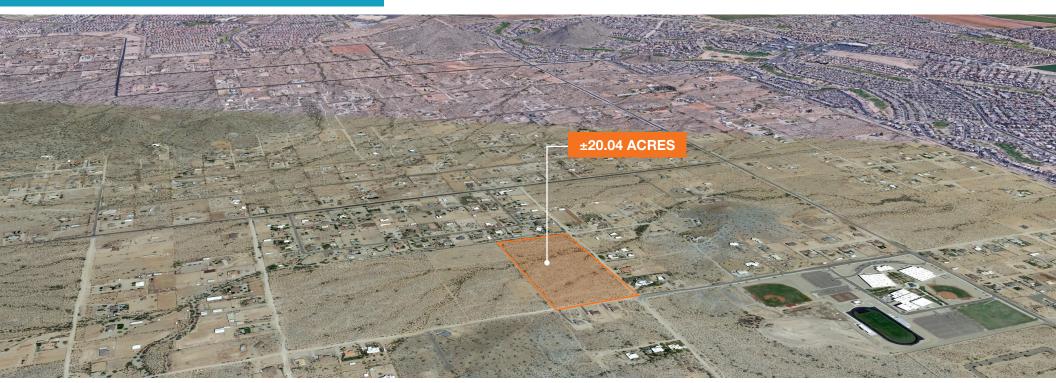

# **FOR SALE**

## **Queen Creek Pad**

NWC of N Pamela Road & W Silverdale Road, Queen Creek AZ





## FEATURES

Located in Queen Creek, Pinal County, near Johnson Ranch, San Tan Heights, Skyline Ranch, minutes from Hunt Highway

Residential Development Opportunity

±20.04 Acres

Parcel: 509-19-014B

## CONTACT

Jenette Bennett, CCIM 602.513.5113 jenetteb@kiddermathews.com



This information supplied herein is from sources we deem reliable. It is provided without any representation, warranty or guarantee, expressed or implied as to its accuracy. Prospective Buyer or Tenant should conduct an independent investigation and verification of all matters deemed to be material, including, but not limited to, statements of income and expenses. CONSULT YOUR ATTORNEY, ACCOUNTANT, OR OTHER PROFESSIONAL ADVISOR.

# **FOR SALE**

#### **AERIAL MAP**



# Queen Creek Pad

## CONTACT

Jenette Benne