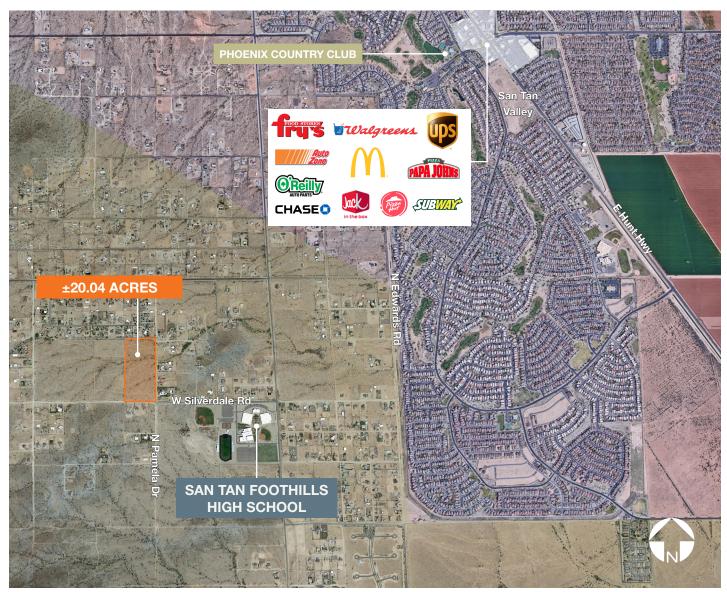

## FEATURES

Located in Queen Creek, Pinal County, near Johnson Ranch, San Tan Heights, Skyline Ranch, minutes from Hunt Highway

Residential Development Opportunity

±20.04 Acres

Parcel: 509-19-014B