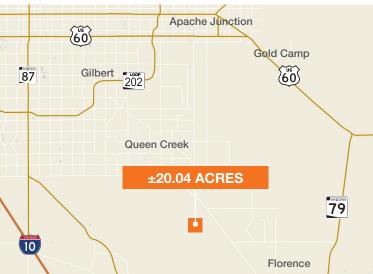

## FEATURES

Located in Queen Creek, Pinal County, near Johnson Ranch, San Tan Heights, Skyline Ranch, minutes from Hunt Highway

Residential Development Opportunity

±20.04 Acres

Parcel: 509-19-014B