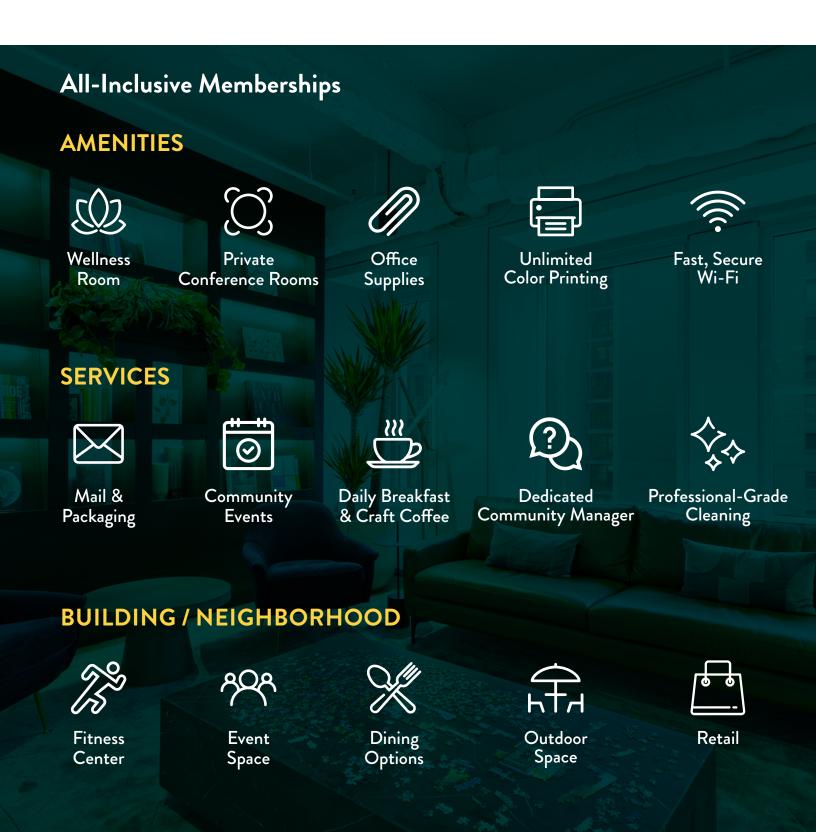

## À INDUSTRIOUS

17th Floor

Specs
7 Canvas Suites
1304 sq. ft - 1966 sq. ft
Shared Amenities
Cafe
Wellness Room
Conference Rooms
Copy/Print Stations
Phone Booths