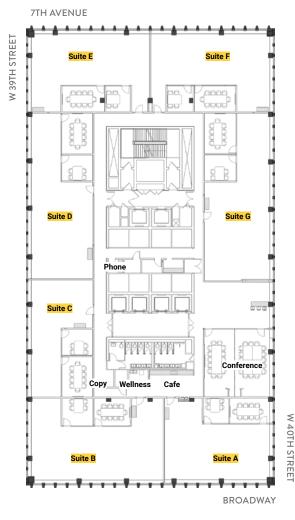

## À INDUSTRIOUS

17th Floor

Specs
7 Canvas Suites
1304 sq. ft - 1966 sq. ft
Shared Amenities
Cafe
Wellness Room
Conference Rooms
Copy/Print Stations
Phone Booths