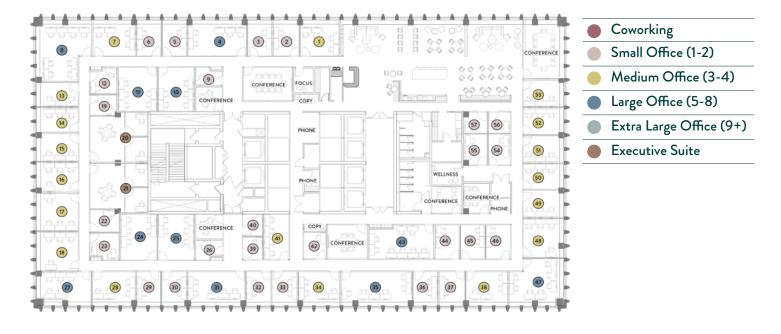

rman Miller chairs
- 24/7 building access
- Nationwide network



#### **Dedicated Desks**

A desk of your own within a locked, private office. Comes move-in ready, with access to common spaces, such as conference rooms and phone booths, as well as premium services and amenities.

- 24/7 building access
- Nationwide network



#### Oasis Memberships

Work from any Industrious location while only paying for the days you use. Access private conference rooms, phone booths, virtual office benefits, and a variety of services and amenities.

- Nationwide network
- Professional mailing address



## À INDUSTRIOUS



17th Floor



Specs
7 Canvas Suites
1304 sq. ft - 1966 sq. ft
Shared Amenities
Cafe
Wellness Room
Conference Rooms
Copy/Print Stations
Phone Booths

# À INDUSTRIOUS

#### 16th Floor





## À INDUSTRIOUS

Ask about our current no-obligation solutions that equip occupiers to best weather uncertainty.