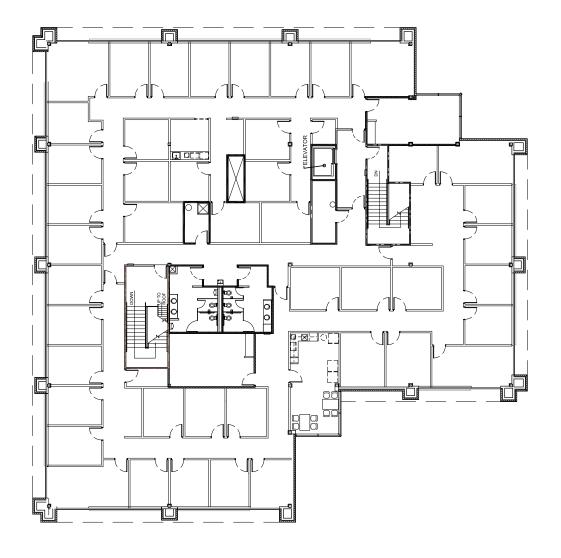

Park, the second-largest research park in the country. The site includes two buildings connected by a breezeway with individual lobbies, private offices, and conference rooms.

#### **LOCATION**

530 Discovery Drive NW Huntsville, AL 35806

SPACE AVAILABLE - CAN BE DIVIDED

47,733 SF - Available 1/1/24

#### **PRICE**

Call for pricing information.

#### FOR MORE INFORMATION CALL

Eric St. John, CCIM 256-384-7603 eric@crunkletonassociates.com



# MAP SHOWING PROPERTY LOCATION Party City PETSMART HIGHWAY 72 KIRKLAND'S. **Dynetics** ORION MIDCITY DEVELOPMENT HUDSONALPHA **ADDRAN** 530 DISCOVERY DRIVE BRIDGE STREET TOWN CENTRE BEYOND CALHOUN ULTA Southern Living TEXAS & BRAZIL MAINEVENT 0 CANDLEWOOD HOME 2 565 RESEARCH PARK BLVD REDSTONE ARSENAL GATE 9 565







FIRST FLOOR PLAN - PHASE 2