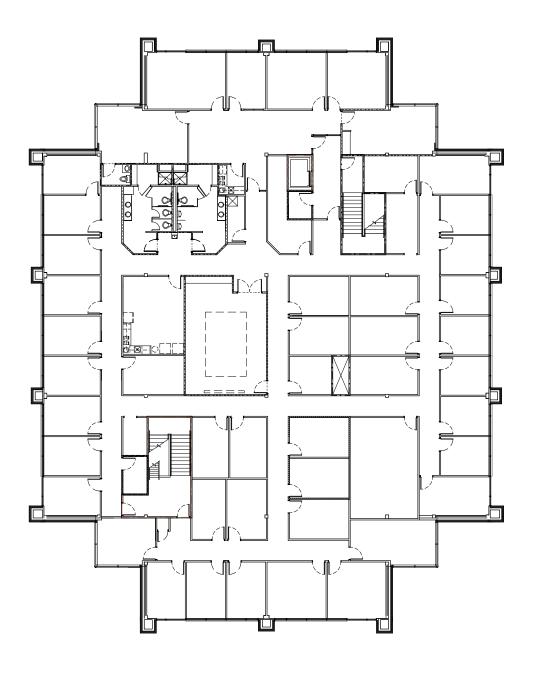

ocated within Cummings Research Park, the second-largest research park in the country. The site includes two buildings connected by a breezeway with individual lobbies, private offices, and conference rooms.

#### **LOCATION**

530 Discovery Drive NW Huntsville, AL 35806

SPACE AVAILABLE - CAN BE DIVIDED

47,733 SF - Available 1/1/24

#### **PRICE**

Call for pricing information.

#### FOR MORE INFORMATION CALL

Eric St. John, CCIM 256-384-7603 eric@crunkletonassociates.com



# MAP SHOWING PROPERTY LOCATION Party City PETSMART HIGHWAY 72 KIRKLAND'S. **Dynetics** ORION MIDCITY DEVELOPMENT HUDSONALPHA **ADDRAN** 530 DISCOVERY DRIVE BRIDGE STREET TOWN CENTRE BEYOND CALHOUN ULTA Southern Living TEXAS & BRAZIL MAINEVENT 0 CANDLEWOOD HOME 2 565 RESEARCH PARK BLVD REDSTONE ARSENAL GATE 9 565







FIRST FLOOR PLAN - PHASE 2