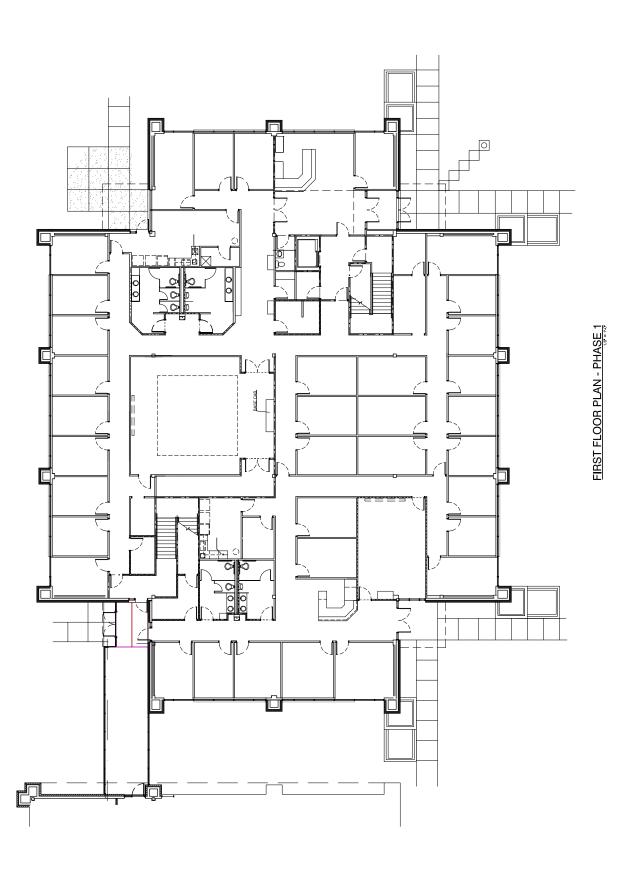

#### PROPERTY HIGHLIGHTS

- Includes a SCIF separated into three rooms as shown on the floorplan.
- Property has two large conference rooms as well as two smaller meeting rooms near the lobbies.
- Two break rooms and outdoor picnic area.
- Elevators to second floor located near lobby.
- Plenty of parking at front and back of property in newly striped lot.
- Site is easily accessible from Highway 72, I-565, and Research Park Blvd.
- Located with Cummings Research Park, home to more than 300 companies made from a mixture of technology, defense agencies, business incubators, and Fortune 500 companies.

FIRST FLOOR PLAN - PHASE 2