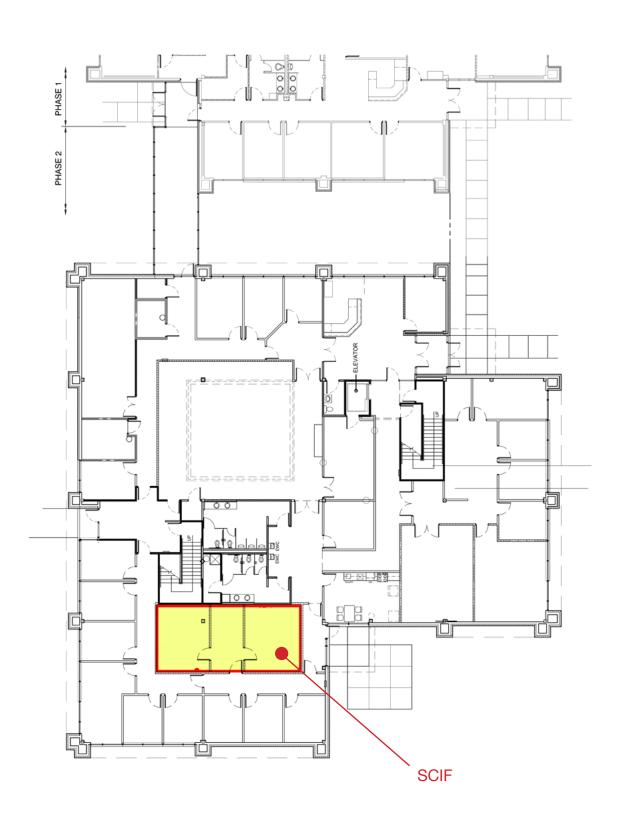

#### PROPERTY HIGHLIGHTS

- Includes a SCIF separated into three rooms as shown on the floorplan.
- Property has two large conference rooms as well as two smaller meeting rooms near the lobbies.
- Two break rooms and outdoor picnic area.
- Elevators to second floor located near lobby.
- Plenty of parking at front and back of property in newly striped lot.
- Site is easily accessible from Highway 72, I-565, and Research Park Blvd.
- Located with Cummings Research Park, home to more than 300 companies made from a mixture of technology, defense agencies, business incubators, and Fortune 500 companies.