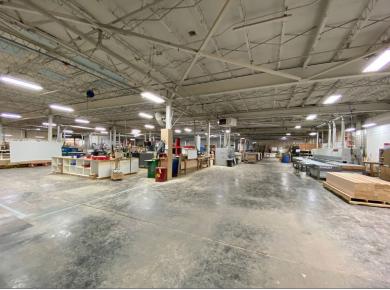

e O'Neill

+1 913 890 2010 joe@nai-heartland.com

### **Property Features**

- ±43,582 SF on 1.81 Acres
- Renovated office areas
- M-3 industrial zoning
- Located in the Fairfax Industrial Park
- Dock-high and drive-in loading
- Fenced yard area with shed
- Est. 800-amp, 480-volt power
- Sale Price: \$1,295,000







Contact for more information:

Nathan Anderson, SIOR, CCIM +1 913 890 2001 nathan@nai-heartland.com Joe O'Neill +1 913 890 2010 joe@nai-heartland.com

# Manufacturing, Assembly, Production Facility 25 Funston Road | Kansas City, KS

### Warehouse



### First Floor



### Second Floor





Contact for more information:

Nathan Anderson, SIOR, CCIM +1 913 890 2001 nathan@nai-heartland.com

# Manufacturing, Assembly, Production Facility 25 Funston Road | Kansas City, KS











Contact for more information:

Nathan Anderson, SIOR, CCIM +1 913 890 2001 nathan@nai-heartland.com

Joe O'Neill +1 913 890 2010 joe@nai-heartland.com