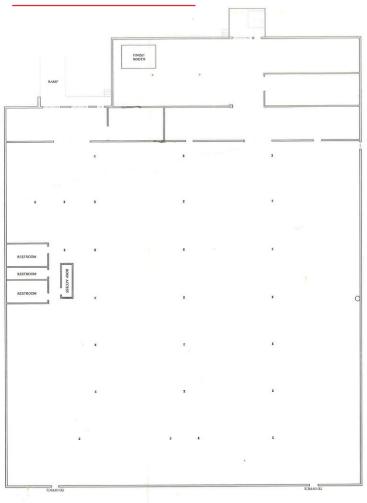

For Sale

Manufacturing, Assembly, Production Facility



## 25 Funston Road

Kansas City, Kansas

For more information:

### Nathan Anderson, SIOR, CCIM

+1 913 890 2001 nathan@nai-heartland.com

#### Joe O'Neill

+1 913 890 2010 joe@nai-heartland.com

### **Property Features**

- ±43,582 SF on 1.81 Acres
- Renovated office areas
- M-3 industrial zoning
- Located in the Fairfax Industrial Park
- Dock-high and drive-in loading
- Fenced yard area with shed
- Est. 800-amp, 480-volt power
- Sale Price: \$1,295,000







Contact for more information:

Nathan Anderson, SIOR, CCIM +1 913 890 2001 nathan@nai-heartland.com Joe O'Neill +1 913 890 2010 joe@nai-heartland.com

# Manufacturing, Assembly, Production Facility 25 Funston Road | Kansas City, KS

### Warehouse



### First Floor



### Second Floor





Contact for more information:

Nathan Anderson, SIOR, CCIM +1 913 890 2001 nathan@nai-heartland.com

# Manufacturing, Assembly, Production Facility 25 Funston Road | Kansas City, KS











Contact for more information:

Nathan Anderson, SIOR, CCIM +1 913 890 2001 nathan@nai-heartland.com

Joe O'Neill +1 913 890 2010 joe@nai-heartland.com