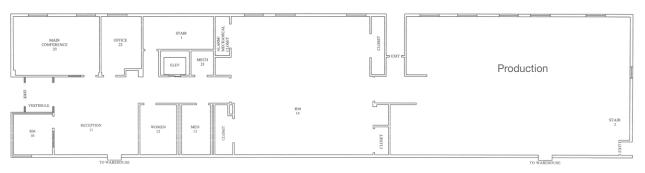

For Sale

Manufacturing, Assembly, Production Facility



## 25 Funston Road

Kansas City, Kansas

For more information:

### Nathan Anderson, SIOR, CCIM

+1 913 890 2001 nathan@nai-heartland.com

#### Joe O'Neill

+1 913 890 2010 joe@nai-heartland.com

### **Property Features**

- ±43,582 SF on 1.81 Acres
- Renovated office areas
- M-3 industrial zoning
- Located in the Fairfax Industrial Park
- Dock-high and drive-in loading
- Fenced yard area with shed
- Est. 800-amp, 480-volt power
- Sale Price: \$1,295,000







Contact for more information:

Nathan Anderson, SIOR, CCIM +1 913 890 2001 nathan@nai-heartland.com Joe O'Neill +1 913 890 2010 joe@nai-heartland.com

# Manufacturing, Assembly, Production Facility 25 Funston Road | Kansas City, KS

### Warehouse



### First Floor



### Second Floor





Contact for more information:

Nathan Anderson, SIOR, CCIM +1 913 890 2001 nathan@nai-heartland.com

# Manufacturing, Assembly, Production Facility 25 Funston Road | Kansas City, KS











Contact for more information:

Nathan Anderson, SIOR, CCIM +1 913 890 2001 nathan@nai-heartland.com

Joe O'Neill +1 913 890 2010 joe@nai-heartland.com