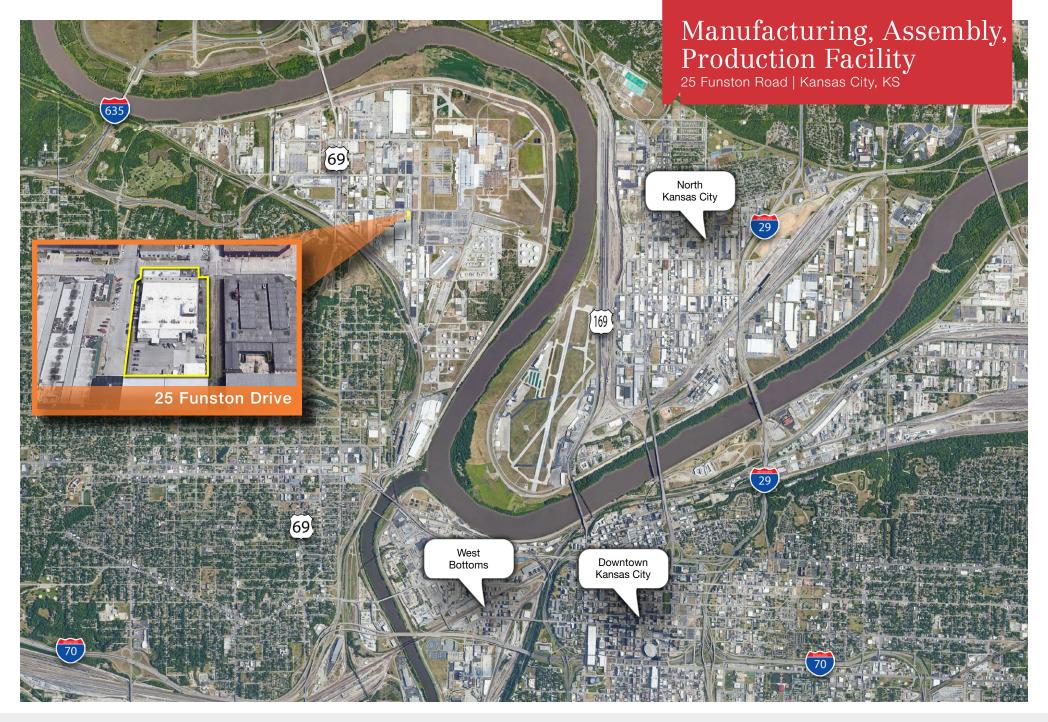

## 25 Funston Road

Kansas City, Kansas

For more information:

# Manufacturing, Assembly, Production Facility 25 Funston Road | Kansas City, KS