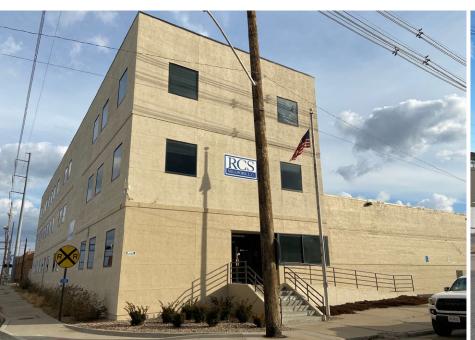

For Sale

Manufacturing, Assembly, Production Facility

## 25 Funston Road

Kansas City, Kansas

For more information:

### **Property Features**

- ±43,582 SF on 1.81 Acres
- Renovated office areas
- M-3 industrial zoning
- Located in the Fairfax Industrial Park
- Dock-high and drive-in loading
- Fenced yard area with shed
- Est. 800-amp, 480-volt power
- Sale Price: \$1,295,000