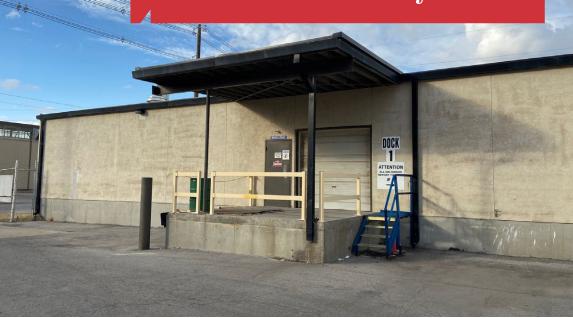

### **Property Features**

- ±43,582 SF on 1.81 Acres
- Renovated office areas
- M-3 industrial zoning
- Located in the Fairfax Industrial Park
- Dock-high and drive-in loading
- Fenced yard area with shed
- Est. 800-amp, 480-volt power
- Sale Price: \$1,295,000

### Warehouse