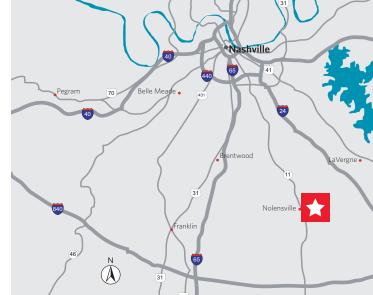

## +/- 372 Acres in Williamson County

### **Property Highlights**

- · High growth Williamson County area
- City of Nolensville is centrally located to three counties and within easy driving distance to Nashville CBD, Brentwood, Cool Springs, La Vergne and Smyrna job markets
- Located between I-65 & I-24 high traffic corridors
- 3,500' of frontage on McFarland Road
- 4,000' of frontage on Fly Road
- Current zoning is agricultural