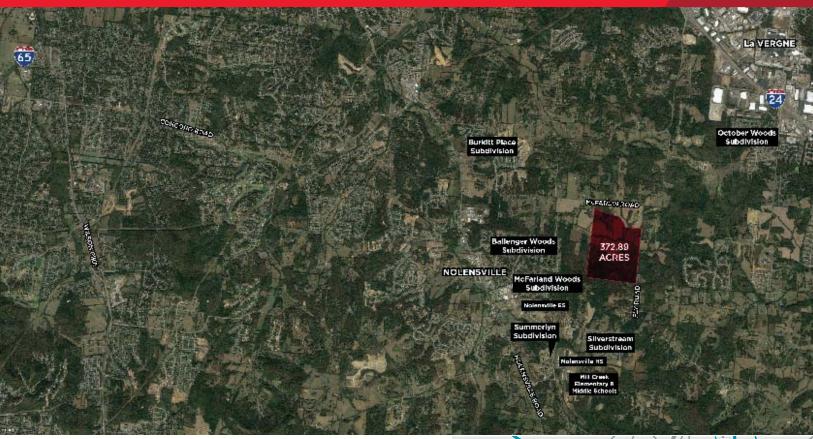

## +/- 372 Acres in Williamson County

### **Property Highlights**

- · High growth Williamson County area
- City of Nolensville is centrally located to three counties and within easy driving distance to Nashville CBD, Brentwood, Cool Springs, La Vergne and Smyrna job markets
- Located between I-65 & I-24 high traffic corridors
- 3,500' of frontage on McFarland Road
- 4,000' of frontage on Fly Road
- Current zoning is agricultural