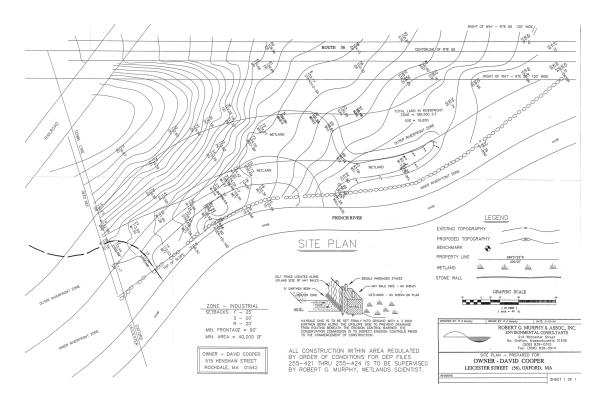

#### **PROPERTY OVERVIEW**

Kelleher & Sadowsky is pleased to represent, available for sale, ±5.49 acres of Industrial zoned land for sale in Oxford, MA on Route 56. Only 1.7 miles from Route 20. Easy access to MA Pike. Lot may subdivide to ±2.73 acres.