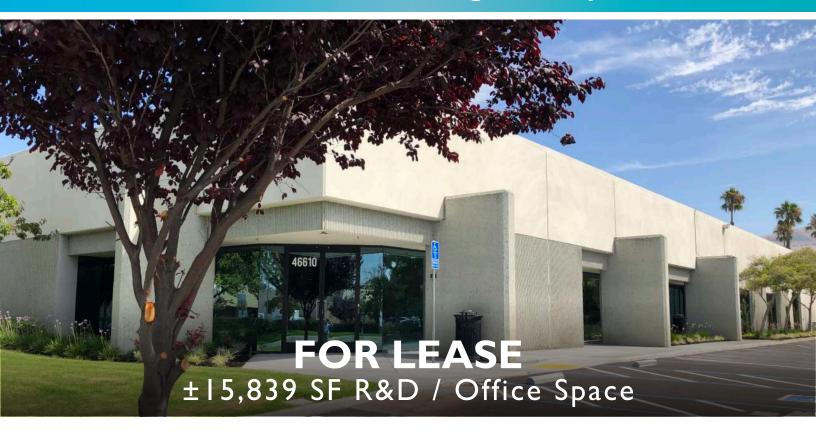

46610 Landing Parkway, Fremont, CA

- Located in prestigious Bayside Technology Park
- Next door to Club Sport and hotel services
- Great Access to I-880
- Extensive glassline
- Flexible renovated office/lab/warehouse space
- LED lighting
- Parking 4/1,000
- Lunch room
- Server room
- ±83 tons HVAC
- Heavy power
- 15'-18' ft clear height
- Grade level loading
- Call to tour