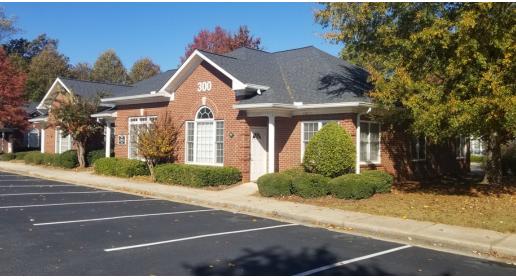

## **PROPERTY OVERVIEW**

1,150 SF office condominium. Includes lobby/reception, 3 private offices, 1 reception/office with cutout window, copy/fax and or conference room, kitchenette and one bathroom. Standard finishes.

## **PROPERTY HIGHLIGHTS**

Year Built: 2004 Close to GA 400

- Convenient to area restaurants and shopping
- Corner Unit offers more Natural Light & Windows

**Building Size:** 1,140 Four sided brick

- Good sized offices throughout
- Wood Flooring in Reception