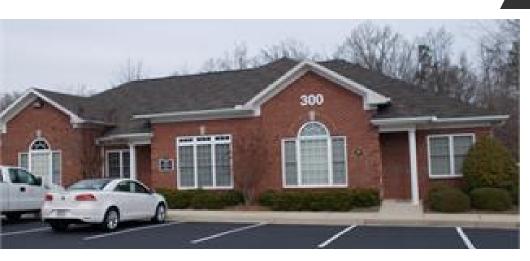

## **PROPERTY OVERVIEW**

1,150 SF office condominium. Includes lobby/reception, 3 private offices, 1 reception/office with cutout window, copy/fax and or conference room, kitchenette and one bathroom. Standard finishes.

## **PROPERTY HIGHLIGHTS**

Year Built: 2004 Close to GA 400

- Convenient to area restaurants and shopping
- Corner Unit offers more Natural Light & Windows

**Building Size:** 1,140 Four sided brick

- Good sized offices throughout
- Wood Flooring in Reception