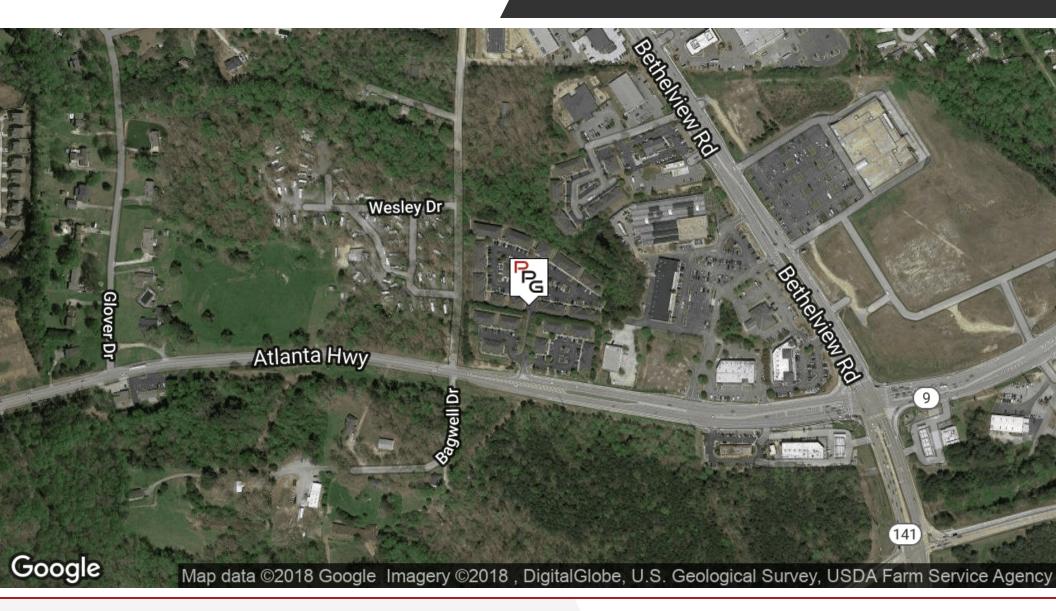

2450 ATLANTA HWY., UNIT 303, CUMMING, GA 30040

## **PROPERTY OVERVIEW**

1,150 SF office condominium. Includes lobby/reception, 3 private offices, 1 reception/office with cutout window, copy/fax and or conference room, kitchenette and one bathroom. Standard finishes.

## **PROPERTY HIGHLIGHTS**

Year Built: 2004 Close to GA 400

- Convenient to area restaurants and shopping
- Corner Unit offers more Natural Light & Windows

**Building Size:** 1,140 Four sided brick

- Good sized offices throughout
- Wood Flooring in Reception

CBD Zoning:

· Condo Fees at just \$125/mo

2450 ATLANTA HWY., UNIT 303, CUMMING, GA 30040