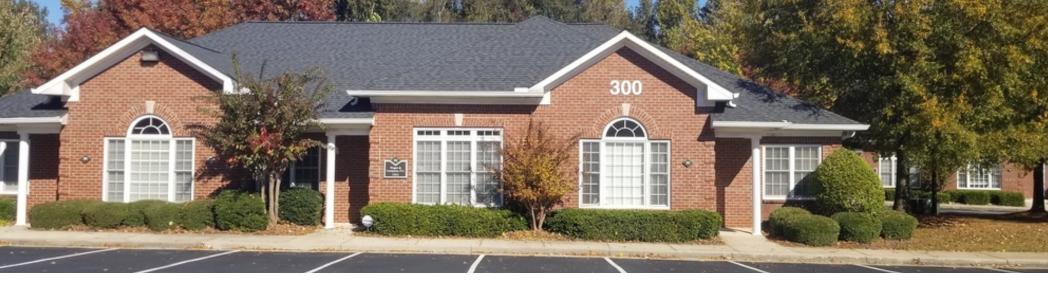

## **PROPERTY OVERVIEW**

1,150 SF office condominium. Includes lobby/reception, 3 private offices, 1 reception/office with cutout window, copy/fax and or conference room, kitchenette and one bathroom. Standard finishes.

## **PROPERTY HIGHLIGHTS**

Year Built: 2004 Close to GA 400

- Convenient to area restaurants and shopping
- Corner Unit offers more Natural Light & Windows

**Building Size:** 1,140 Four sided brick

- Good sized offices throughout
- Wood Flooring in Reception