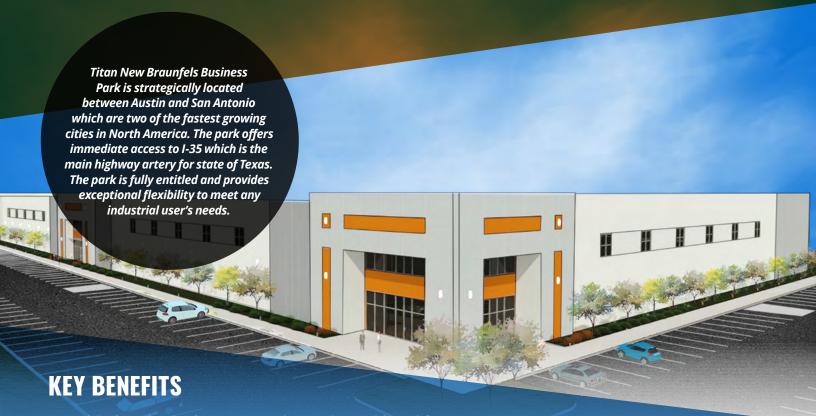

### **TITAN NEW BRAUNFELS BUSINESS PARK**

679 HOLCAN DR, NEW BRAUNFELS, TX 78130

- Prime location in the San Antonio-Austin corridor with access to many key logistical hubs and customer bases in the Texas area
- Located in one of the fastest growing counties in the United States
- Being situated between Austin and San Antonio provides access to a great employment talent pool.