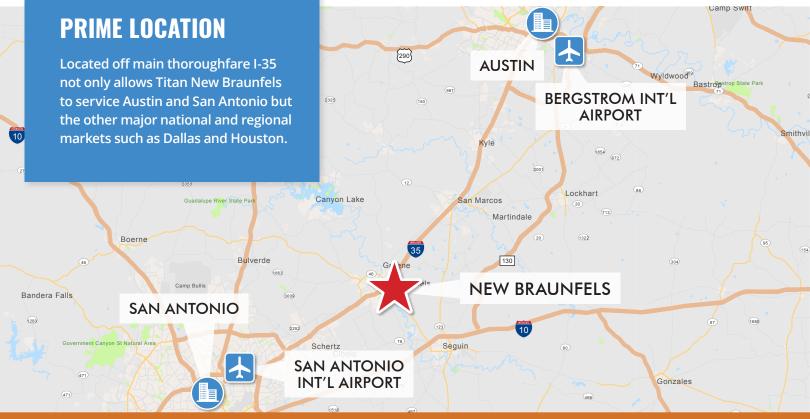

### **TITAN NEW BRAUNFELS BUSINESS PARK**

679 HOLCAN DR, NEW BRAUNFELS, TX 78130

- Prime location in the San Antonio-Austin corridor with access to many key logistical hubs and customer bases in the Texas area
- Located in one of the fastest growing counties in the United States
- Being situated between Austin and San Antonio provides access to a great employment talent pool.