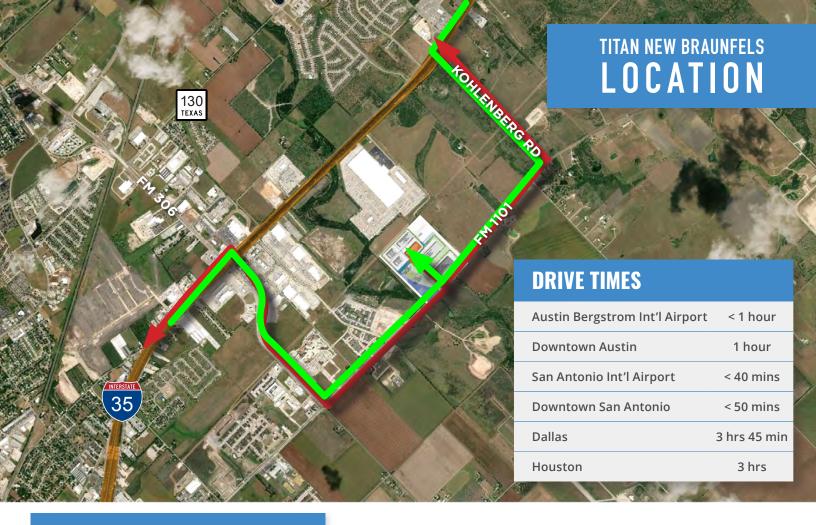

### **TITAN NEW BRAUNFELS BUSINESS PARK**

679 HOLCAN DR, NEW BRAUNFELS, TX 78130

- Prime location in the San Antonio-Austin corridor with access to many key logistical hubs and customer bases in the Texas area
- Located in one of the fastest growing counties in the United States
- Being situated between Austin and San Antonio provides access to a great employment talent pool.