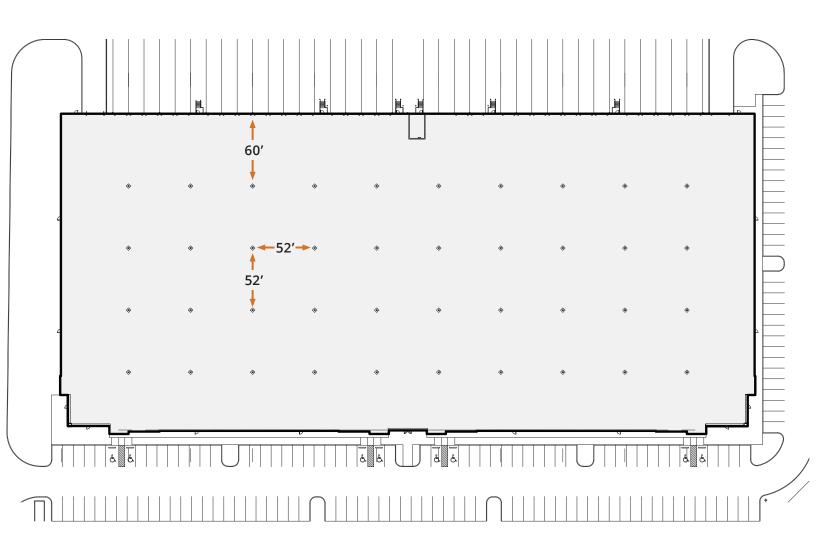

# TITAN NEW BRAUNFELS BLDG 1 SITE PLAN

### **Spec Building #1 – 157,950 SF**

- Dimensions: 270' x 585'
- Clear Height: 30'
- Power: 1600 amps 480V, 3-Phs
- Parking Ratio: 1.15/1000 SF
- Loading Doors: 30 Dock High 2 Ramp Served
- Truck Court Depth: 125'
- Divisible to ±28,578 SF
- Triple Freeport Designation
- ESFR Fire Sprinklers
- 39 7' x 7' Clerestory Windows
- Column Spacing: 52'x52'
- 6" Concrete Slab
- 1.5" B 22/G60 (galvanized)
   Roof Designation