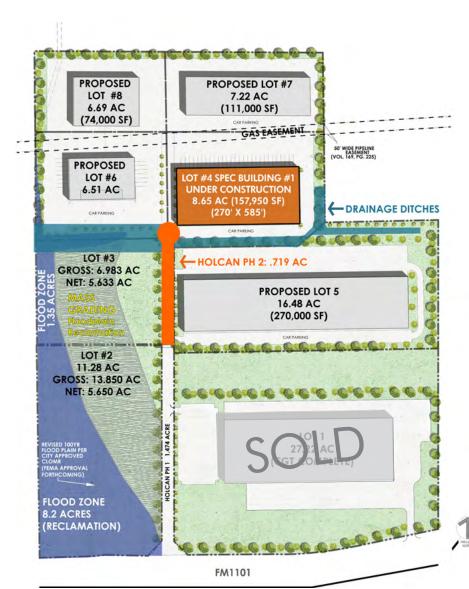

## SITE PLAN

### **PROJECT SPECIFICATIONS**

- Concrete tilt wall construction
- Build-to-suit options available
- Master detention provided on site
- Utilities provided to all sites
- Buildings range from 60,000 to 270,000 SF
- Lots range from 5 acres to 16+ acres
- Prime locations with easy drive to Austin and San Antonio metro-area
- Project fully zoned and entitled with new infrastructure and road access

### **TOTAL PROJECT**

6 Buildings totaling 800,000+ SF Lot Size: 5 AC - 16+ AC Building Size: 60,000 - 270,000 SF