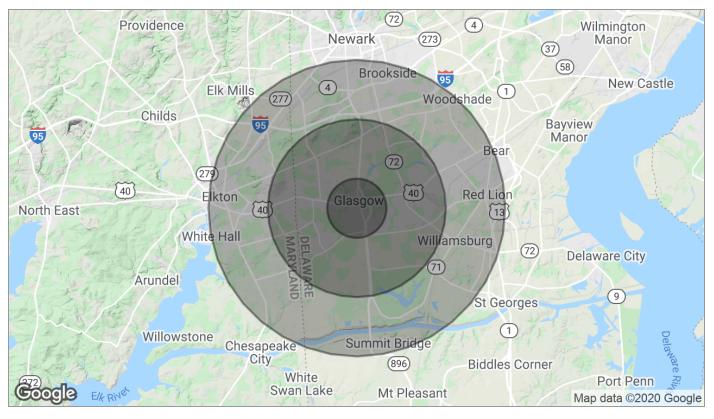

## For Lease Retail

| Population          | 1 Mile    | 3 Miles   | 5 Miles   |
|---------------------|-----------|-----------|-----------|
| TOTAL POPULATION    | 3,545     | 34,017    | 112,694   |
| MEDIAN AGE          | 34.1      | 33.6      | 33.3      |
| MEDIAN AGE (MALE)   | 33.1      | 32.8      | 32.4      |
| MEDIAN AGE (FEMALE) | 34.7      | 34.0      | 34.3      |
| Households & Income | 1 Mile    | 3 Miles   | 5 Miles   |
| TOTAL HOUSEHOLDS    | 1,192     | 11,672    | 38,747    |
| # OF PERSONS PER HH | 3.0       | 2.9       | 2.9       |
| AVERAGE HH INCOME   | \$93,140  | \$90,609  | \$82,684  |
| AVERAGE HOUSE VALUE | \$302,015 | \$300.290 | \$270,074 |