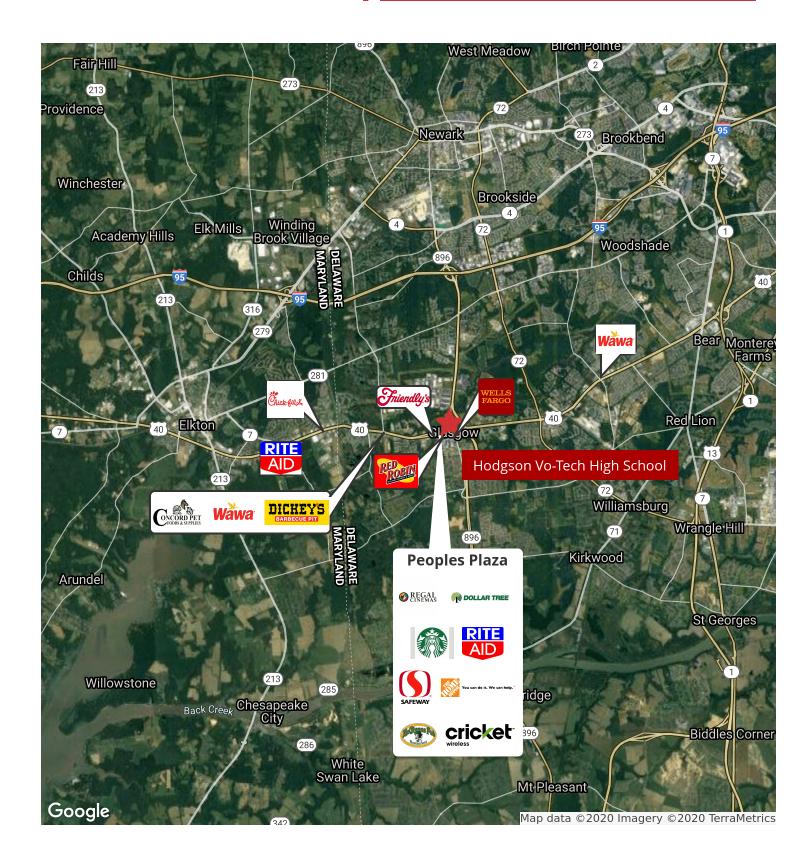

#### **Property Features**

- Strong tenant history
- Excellent access from multiple highways
- Park & Ride in center
- Tax free shopping minutes from the Maryland border
- Hodgson Vo-Tech High School and Canal Little League located across the street
- Traffic Count: +/- 37,727 VPD

#### **Location Overview**

Located along busy Pulaski Highway (US Route 40). Multiple signalized access intersections provide excellent ingress and egress from both westbound and eastbound traffic.