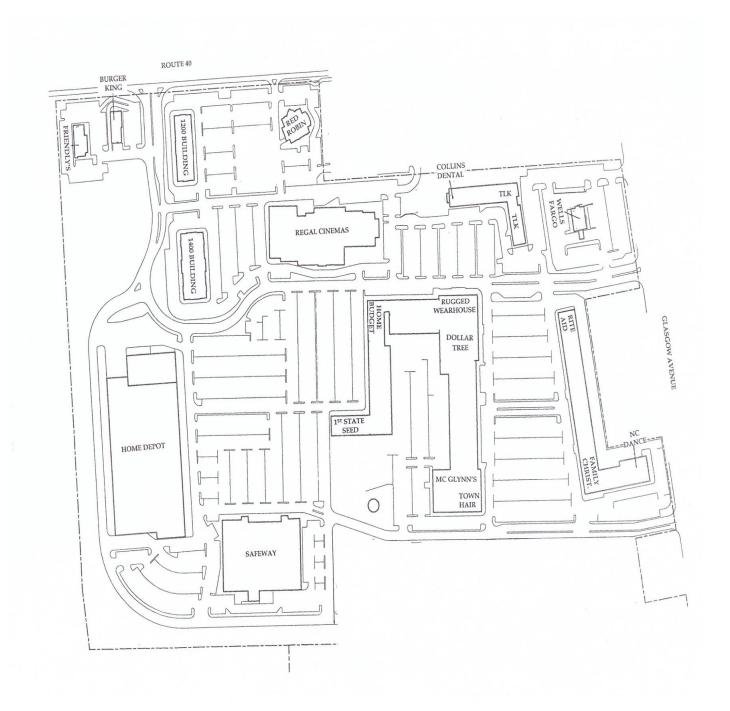

# Peoples Plaza- Retail

100-950 Peoples Plaza, Newark, Delaware 19702

#### **Property Features**

- Strong tenant history
- Excellent access from multiple highways
- Park & Ride in center
- Tax free shopping minutes from the Maryland border
- Hodgson Vo-Tech High School and Canal Little League located across the street
- Traffic Count: +/- 37,727 VPD

#### **Property Overview**

|                | .,          |
|----------------|-------------|
| Lease Rate:    | Negotiable  |
| Lot Size:      | 73.68 Acres |
| Building Size: | 547,239 SF  |
| Year Built:    | 1985        |
| Renovated:     | 2002        |

1,142 -14,000 SF

Multiple retail spaces available in one of Delaware's busiest shopping centers

#### **Location Overview**

Located along busy Pulaski Highway (US Route 40). Multiple signalized access intersections provide excellent ingress and egress from both westbound and eastbound traffic.