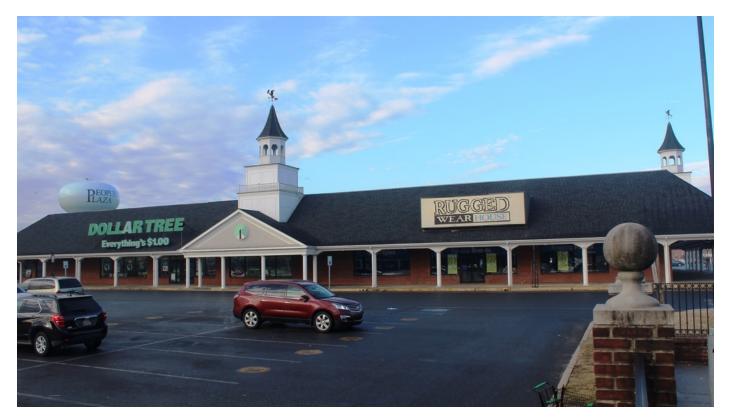

### For Lease: Retail Peoples Plaza +/-1,142 - +/-14,000 SF

# Peoples Plaza- Retail

100-950 Peoples Plaza, Newark, Delaware 19702

#### **Property Features**

- Strong tenant history
- Excellent access from multiple highways
- Park & Ride in center
- Tax free shopping minutes from the Maryland border
- Hodgson Vo-Tech High School and Canal Little League located across the street
- Traffic Count: +/- 37,727 VPD

1,142 -14,000 SF

Multiple retail spaces available in one of Delaware's busiest shopping centers