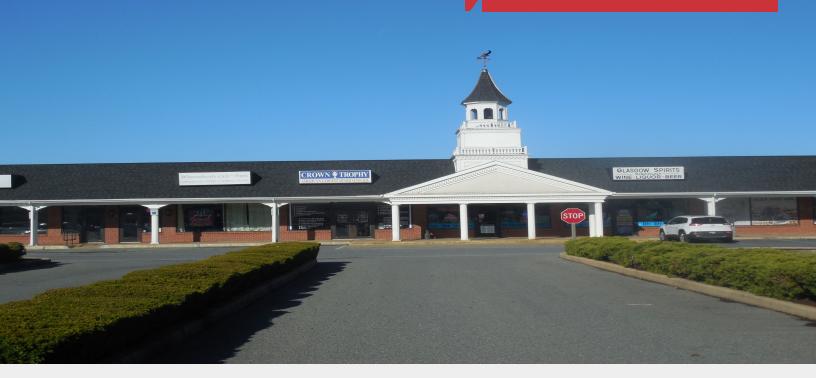

### For Lease: Retail Peoples Plaza +/-1,142 - +/-14,000 SF

# Peoples Plaza- Retail

100-950 Peoples Plaza, Newark, Delaware 19702

#### **Property Features**

- Strong tenant history
- Excellent access from multiple highways
- Park & Ride in center
- Tax free shopping minutes from the Maryland border
- Hodgson Vo-Tech High School and Canal Little League located across the street
- Traffic Count: +/- 37,727 VPD

1,142 -14,000 SF

Multiple retail spaces available in one of Delaware's busiest shopping centers

#### **Location Overview**

Located along busy Pulaski Highway (US Route 40). Multiple signalized access intersections provide excellent ingress and egress from both westbound and eastbound traffic.