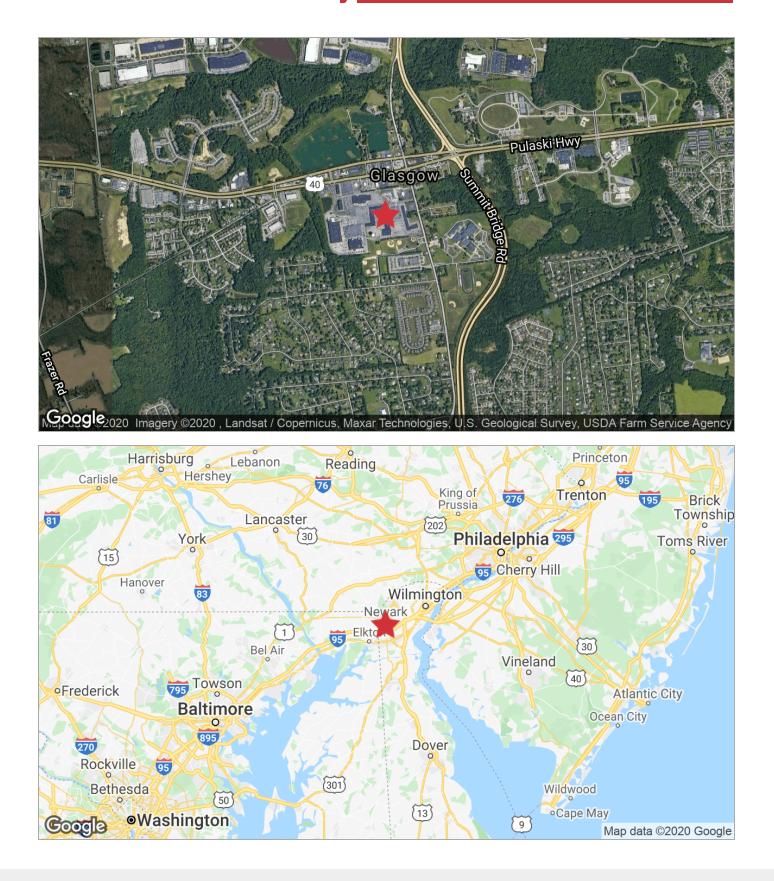

#### **Location Overview**

Located along busy Pulaski Highway (US Route 40). Multiple signalized access intersections provide excellent ingress and egress from both westbound and eastbound traffic.