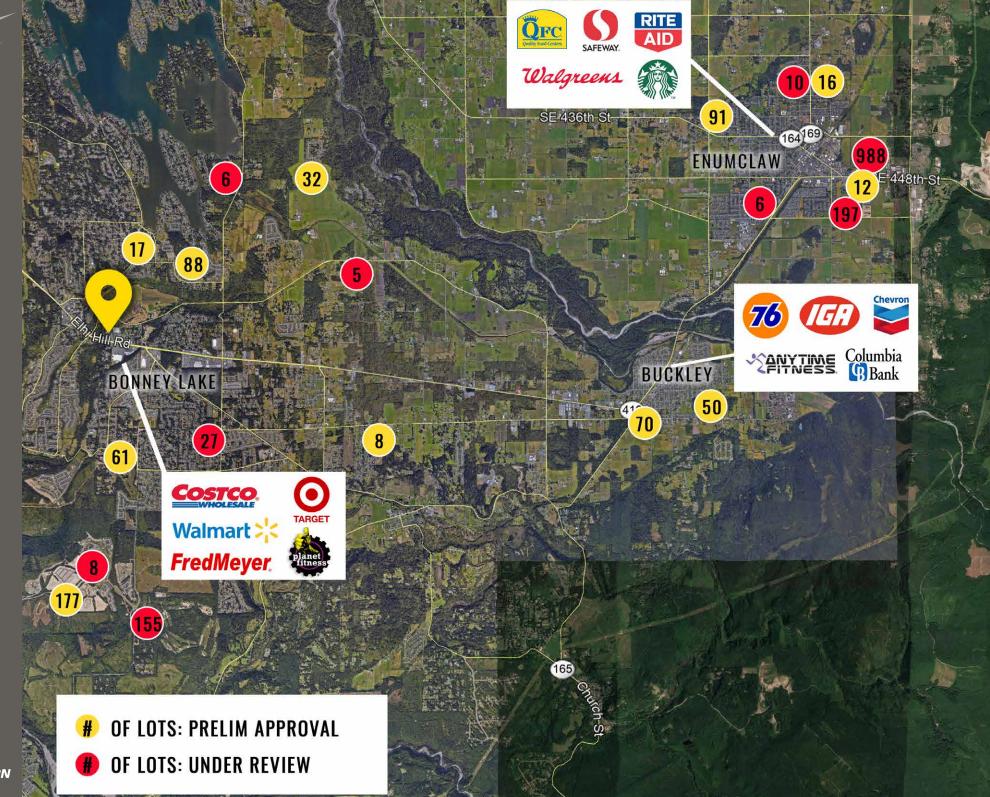

JUNCTION 192

## HWY 410 & 192ND AVE:

1,674 +/- SF - AVAILABLE: 7/1/19

\$30.00 PSF PLUS NNN (EST. \$5.40 PSF)

- · Retail shop space
- Anchored by Marshall's, Famous Footwear, Petco, Sleep Train and Red Robin
- 5 parking stalls per 1,000 SF
- Prominent visibility and exposure to Highway 410
- High income area brings strong sales numbers to tenants