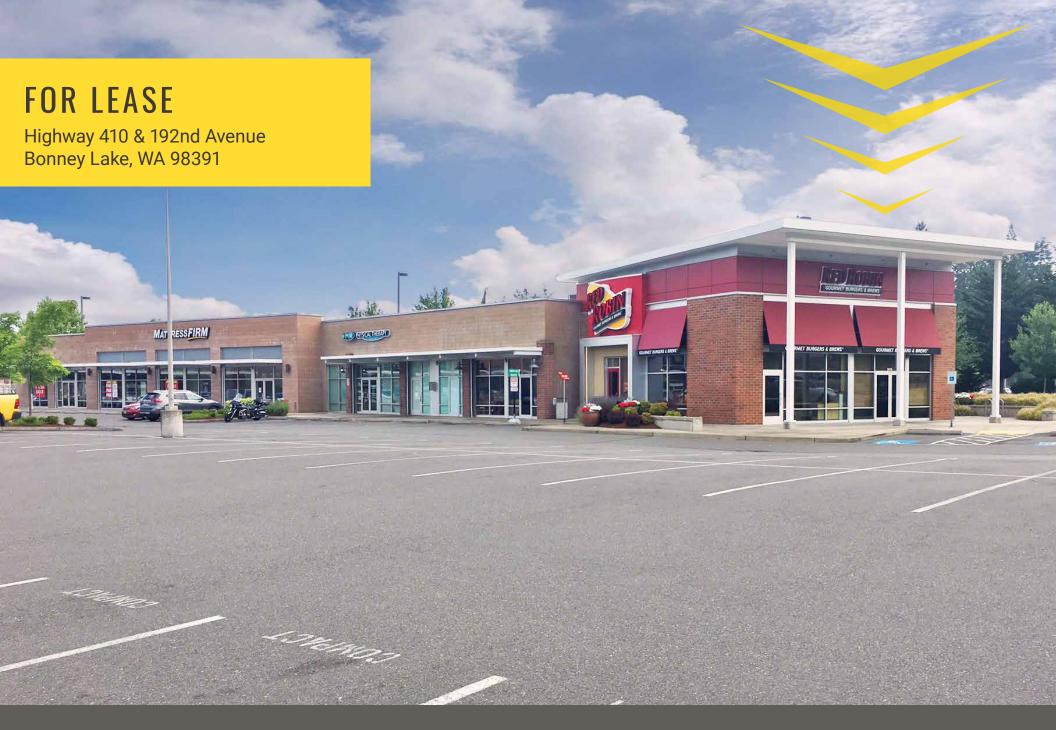

JUNCTION 192

## HWY 410 & 192ND AVE:

1,674 +/- SF - AVAILABLE: 7/1/19

\$30.00 PSF PLUS NNN (EST. \$5.40 PSF)

- · Retail shop space
- Anchored by Marshall's, Famous Footwear, Petco, Sleep Train and Red Robin
- 5 parking stalls per 1,000 SF
- Prominent visibility and exposure to Highway 410
- High income area brings strong sales numbers to tenants