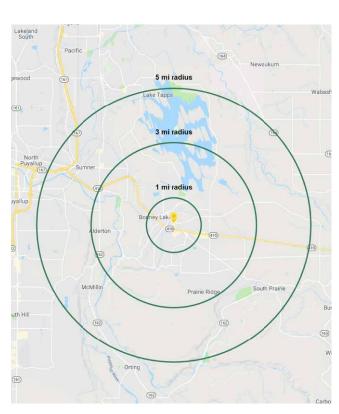

Regis - 2019

Mile 1

Mile 3

Mile 5

Moments away from major retailers

28,000 CPD Highway 410

| Tenant            | SF     | Rate             |
|-------------------|--------|------------------|
| Target            | -      | Leased           |
| Marshall's        | 30,009 | Leased           |
| Petco             | 15,257 | Leased           |
| Famous Footwear   | 6,050  | Leased           |
| Sleep Country USA | 6,680  | Leased           |
| AVAILABLE         | 1,674  | AVAILABLE 7/1/19 |
| Red Robin         | 2,698  | Leased           |
| Red Robin         | 1,480  | Leased           |
| Go Wireless       | 1,383  | Leased           |
| Brookey Insurance | 1,200  | Leased           |