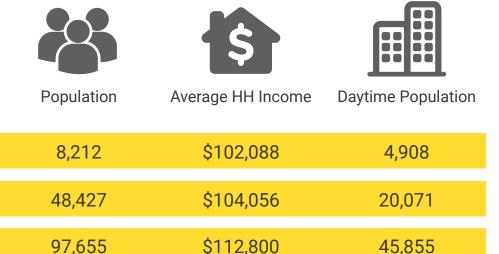

Regis - 2019

Mile 1

Mile 3

Mile 5

Moments away from major retailers

28,000 CPD Highway 410

| Tenant            | SF     | Rate             |
|-------------------|--------|------------------|
| Target            | -      | Leased           |
| Marshall's        | 30,009 | Leased           |
| Petco             | 15,257 | Leased           |
| Famous Footwear   | 6,050  | Leased           |
| Sleep Country USA | 6,680  | Leased           |
| AVAILABLE         | 1,674  | AVAILABLE 7/1/19 |
| Red Robin         | 2,698  | Leased           |
| Red Robin         | 1,480  | Leased           |
| Go Wireless       | 1,383  | Leased           |
| Brookey Insurance | 1,200  | Leased           |