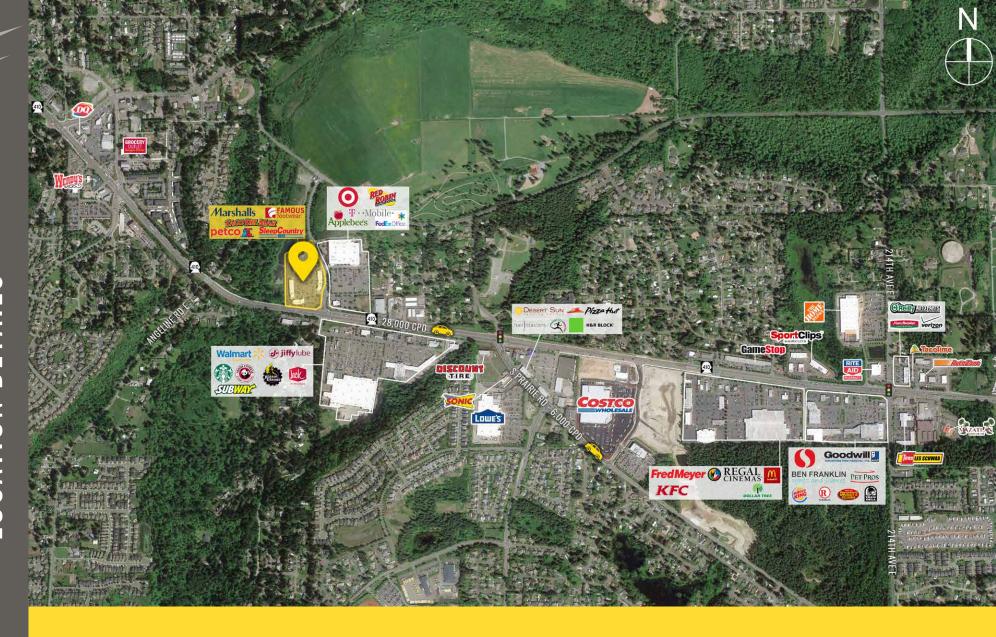

## HWY 410 & 192ND AVE:

1,674 +/- SF - AVAILABLE: 7/1/19

\$30.00 PSF PLUS NNN (EST. \$5.40 PSF)

- · Retail shop space
- Anchored by Marshall's, Famous Footwear, Petco, Sleep Train and Red Robin
- 5 parking stalls per 1,000 SF
- Prominent visibility and exposure to Highway 410
- High income area brings strong sales numbers to tenants

location for residents and businesses alike.