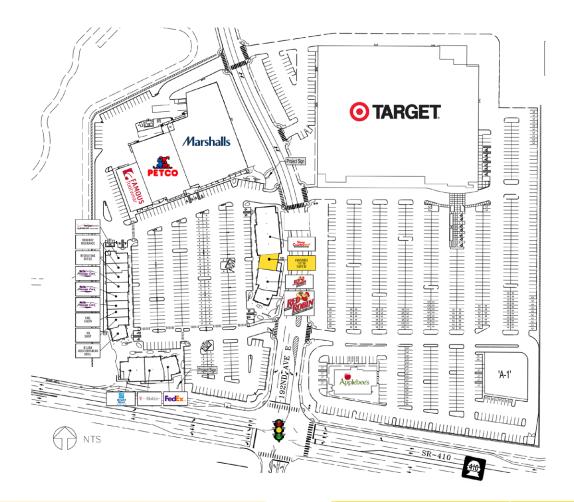

## HWY 410 & 192ND AVE:

1,674 +/- SF - AVAILABLE: 7/1/19

\$30.00 PSF PLUS NNN (EST. \$5.40 PSF)

- · Retail shop space
- Anchored by Marshall's, Famous Footwear, Petco, Sleep Train and Red Robin
- 5 parking stalls per 1,000 SF
- Prominent visibility and exposure to Highway 410
- High income area brings strong sales numbers to tenants

Regis - 2019

Mile 1

Mile 3

Mile 5

Moments away from major retailers

28,000 CPD Highway 410

| Tenant            | SF     | Rate             |
|-------------------|--------|------------------|
| Target            | -      | Leased           |
| Marshall's        | 30,009 | Leased           |
| Petco             | 15,257 | Leased           |
| Famous Footwear   | 6,050  | Leased           |
| Sleep Country USA | 6,680  | Leased           |
| AVAILABLE         | 1,674  | AVAILABLE 7/1/19 |
| Red Robin         | 2,698  | Leased           |
| Red Robin         | 1,480  | Leased           |
| Go Wireless       | 1,383  | Leased           |
| Brookey Insurance | 1,200  | Leased           |

| SF    | Rate                                                                          |
|-------|-------------------------------------------------------------------------------|
| 1,360 | Leased                                                                        |
| 1,355 | Leased                                                                        |
| 1,065 | Leased                                                                        |
| 1,048 | Leased                                                                        |
| 1,048 | Leased                                                                        |
| 1,228 | Leased                                                                        |
| 1,241 | Leased                                                                        |
| 3,051 | Leased                                                                        |
| 2,620 | Leased                                                                        |
| 1,921 | Leased                                                                        |
|       | 1,360<br>1,355<br>1,065<br>1,048<br>1,048<br>1,228<br>1,241<br>3,051<br>2,620 |