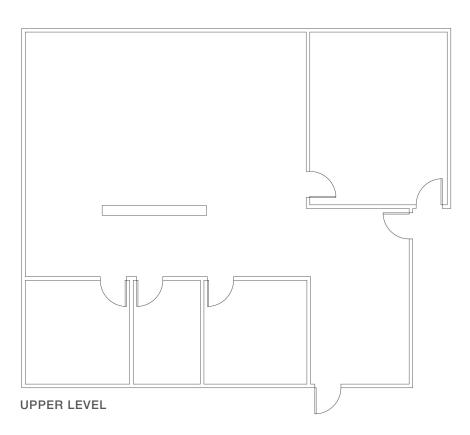

#### Floor Plans

SUITE 3605 | ±4,168 SF

Lease Rate: \$3.00/SF Gross + E & J

Two story space with 5th Ave, street-level entrance. Large sliding glass doors that open to the outside and patio access. High ceilings with creative build-out. Available 10/1/18.

#### LOWER LEVEL

**UPPER LEVEL** 

**Jack Kruger** 858.369.3050 jkruger@kiddermathews.com LIC #00883772

**Jeff Gilbert** 858.369.3045 jgilbert@kiddermathews.com LIC #01849738

kiddermathews.com