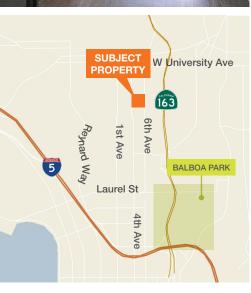

## **Features**

World-renowned Mid-Century architecture by Lloyd Ruocco

Creative space with lush landscape

Floor-to-ceiling glass

Within walking distance to restaurants, shops, and retail services

Convenient access to Downtown, Hillcrest, Interstate 5, Interstate 8, and Highway 163