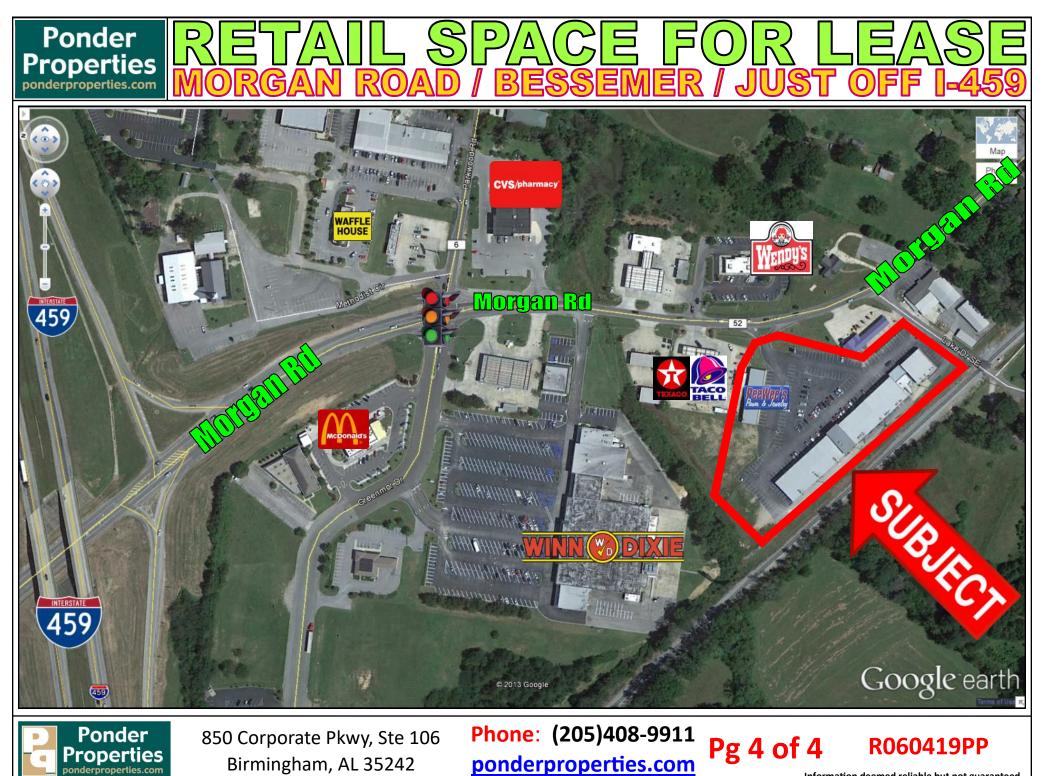

**Morgan Village** is a 33,000± SF neighborhood shopping center with excellent visibility from Morgan Road and I-459. Located at the Morgan Road I-459 interchange next to a Winn Dixie anchored center, Dairy Queen and across from Wendy's Hamburgers, and Arby's. The location is minutes from Hoover, Helena, McCalla and easy access to the entire Greater Birmingham area. Morgan Road is a heavily utilized artery leading to the Bessemer airport, downtown Helena & the growing Shelby County corridor