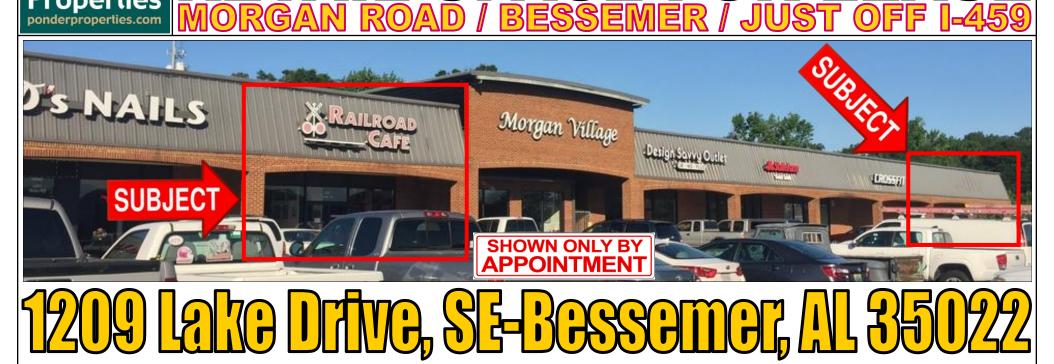

**Morgan Village** is a 33,000± SF neighborhood shopping center with excellent visibility from Morgan Road and I-459. Located at the Morgan Road I-459 interchange next to a Winn Dixie anchored center, Dairy Queen and across from Wendy's Hamburgers, and Arby's. The location is minutes from Hoover, Helena, McCalla and easy access to the entire Greater Birmingham area. Morgan Road is a heavily utilized artery leading to the Bessemer airport, downtown Helena & the growing Shelby County corridor