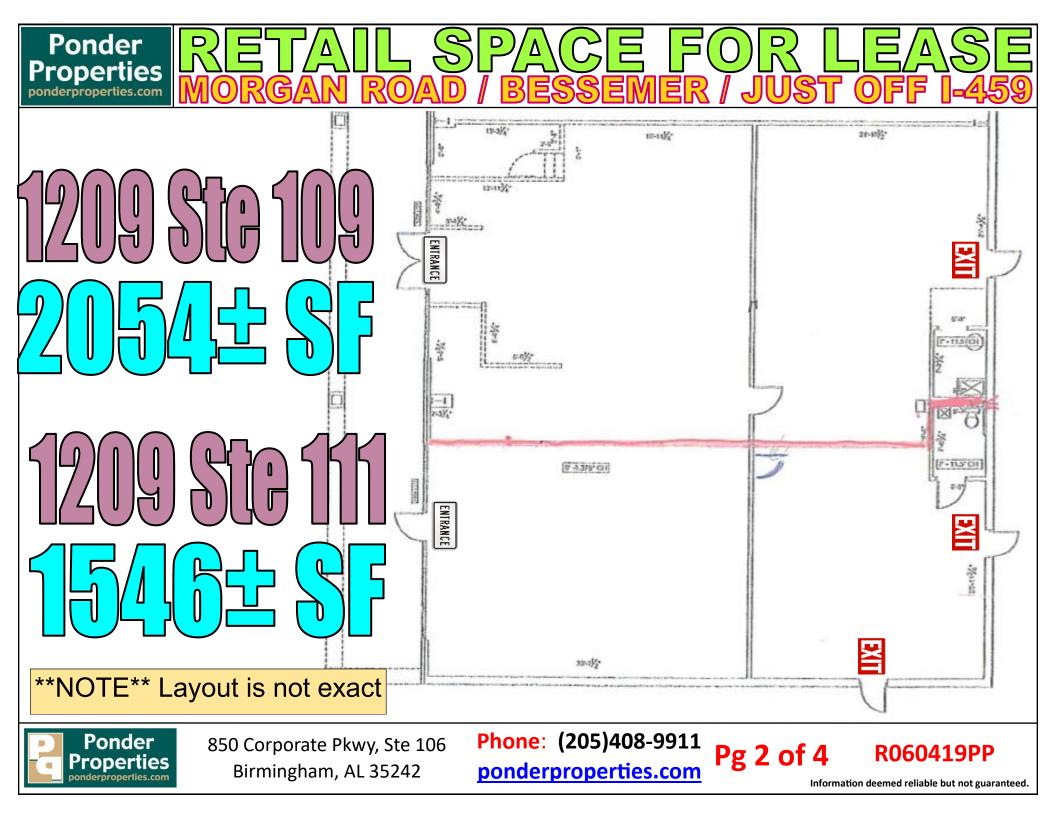

- 1205 Ste 105 is approx. 3,600± SF & leases for \$4,800/mo (NNN) [\$16 SF/yr NNN)]
- 1209 Ste 109 is approx. 2,054± SF & leases for \$2,739/mo (NNN) [\$16 SF/yr NNN)]
- 1209 Ste 111 is approx. 1,546± SF & leases for \$2,061/mo (NNN) [\$16 SF/yr NNN)]