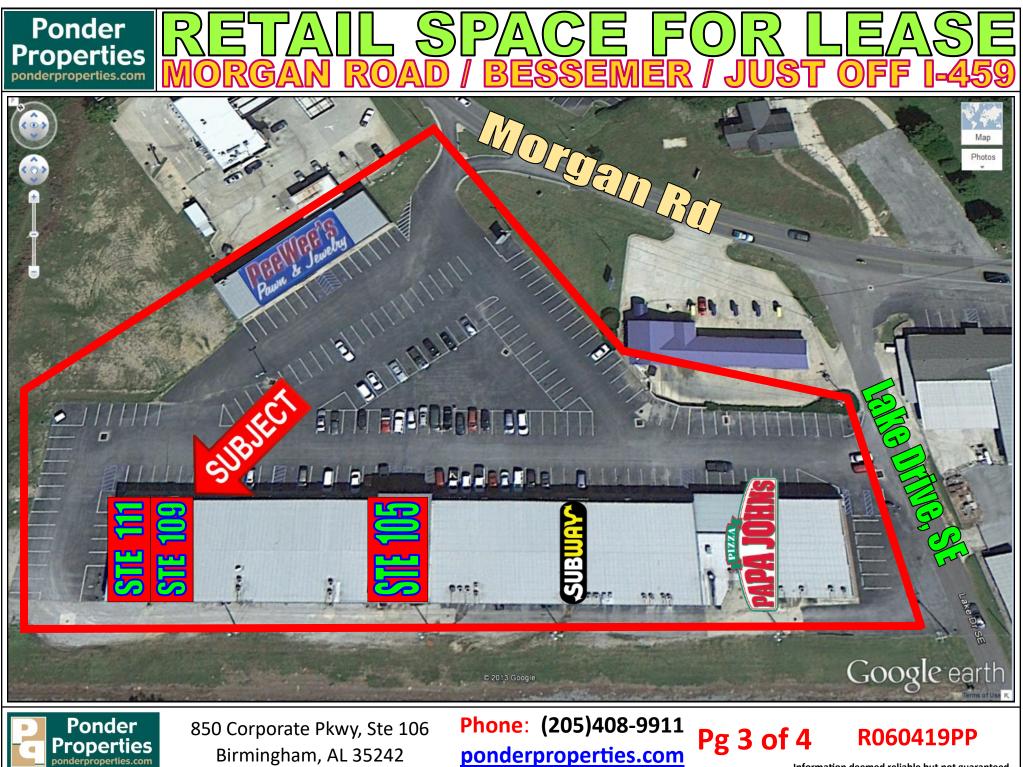

- 1205 Ste 105 is approx. 3,600± SF & leases for \$4,800/mo (NNN) [\$16 SF/yr NNN)]
- 1209 Ste 109 is approx. 2,054± SF & leases for \$2,739/mo (NNN) [\$16 SF/yr NNN)]
- 1209 Ste 111 is approx. 1,546± SF & leases for \$2,061/mo (NNN) [\$16 SF/yr NNN)]

**Morgan Village** is a 33,000± SF neighborhood shopping center with excellent visibility from Morgan Road and I-459. Located at the Morgan Road I-459 interchange next to a Winn Dixie anchored center, Dairy Queen and across from Wendy's Hamburgers, and Arby's. The location is minutes from Hoover, Helena, McCalla and easy access to the entire Greater Birmingham area. Morgan Road is a heavily utilized artery leading to the Bessemer airport, downtown Helena & the growing Shelby County corridor