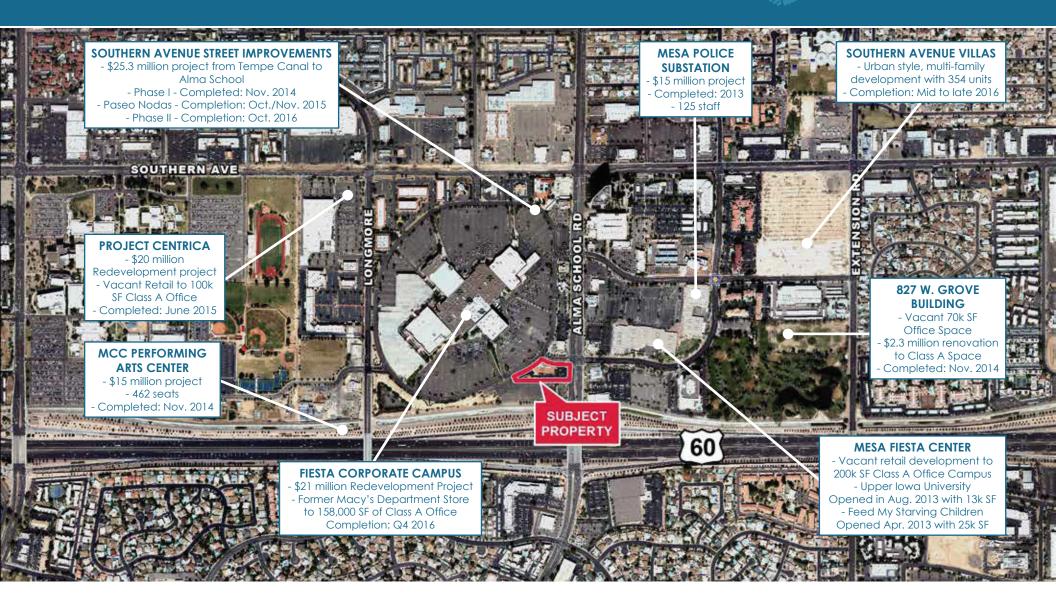

## **HIGHLIGHTS**

Easy Access to US 60 and Loop 101 Monument Signage Available on Alma School Rd Spec Suite Available for Immediate Occupancy