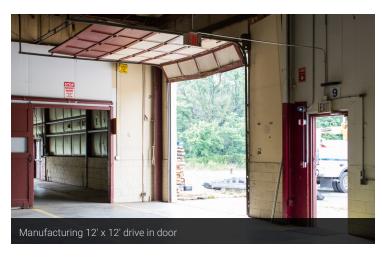

#### **OFFERING SUMMARY**

Available SF: 7,800 - 18,200 SF

Infrastructure: Electric: 3 Phase

Pneumatic Stations

2 DOCKS/ 1 DRIVE-IN Access:

Sprinkled: YES

**Building Size:** 18,200

Zoning: Industrial

#### **PROPERTY OVERVIEW**

Tremendous value for a growing manufacturing company in this 18,200 sf facility. We have light manufacturing in a 10,400sf space with pneumatic & electrical drop infrastructure already in place. Connected to this space there is 7800sf of shipping/ warehouse with a small office and 2 docks. These spaces can be leased together or separately.

#### **Additional Photos**

For More Information: