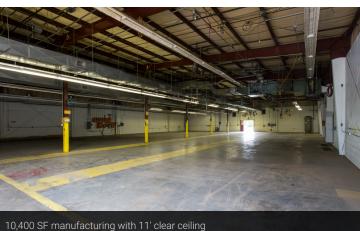

#### **PROPERTY OVERVIEW**

Tremendous value for a growing manufacturing company in this 18,200 sf facility. We have light manufacturing in a 10,400sf space with pneumatic & electrical drop infrastructure already in place. Connected to this space there is 7800sf of shipping/ warehouse with a small office and 2 docks. These spaces can be leased together or separately.

### AVAII ARI E SPACE

| SPACE                      | LEASE RATE   | SIZE (SF) |
|----------------------------|--------------|-----------|
| Manufacturing Suite B      | \$4.85 SF/yr | 10,400 SF |
| Warehouse/Shipping Suite C | \$3.75 SF/yr | 7,800 SF  |

#### **Additional Photos**

For More Information: