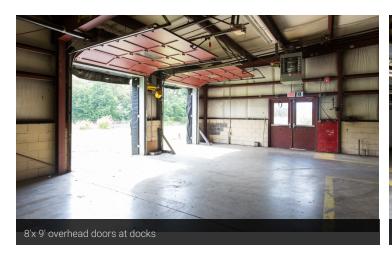

#### **OFFERING SUMMARY**

Available SF: 7,800 - 18,200 SF

Infrastructure: Electric: 3 Phase

Pneumatic Stations

2 DOCKS/ 1 DRIVE-IN Access:

Sprinkled: YES

**Building Size:** 18,200

Zoning: Industrial

#### **PROPERTY OVERVIEW**

Tremendous value for a growing manufacturing company in this 18,200 sf facility. We have light manufacturing in a 10,400sf space with pneumatic & electrical drop infrastructure already in place. Connected to this space there is 7800sf of shipping/ warehouse with a small office and 2 docks. These spaces can be leased together or separately.

#### **Additional Photos**

For More Information: