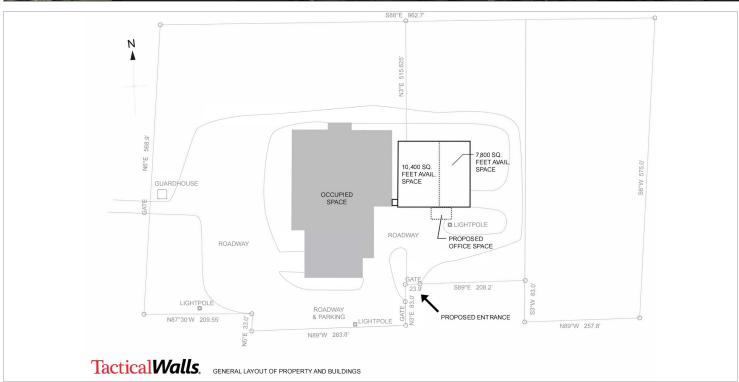

#### **PROPERTY OVERVIEW**

Tremendous value for a growing manufacturing company in this 18,200 sf facility. We have light manufacturing in a 10,400sf space with pneumatic & electrical drop infrastructure already in place. Connected to this space there is 7800sf of shipping/ warehouse with a small office and 2 docks. These spaces can be leased together or separately.

### AVAII ARI E SPACE

| SPACE                      | LEASE RATE   | SIZE (SF) |
|----------------------------|--------------|-----------|
| Manufacturing Suite B      | \$4.85 SF/yr | 10,400 SF |
| Warehouse/Shipping Suite C | \$3.75 SF/yr | 7,800 SF  |