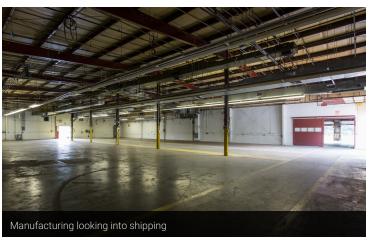

#### **PROPERTY OVERVIEW**

Tremendous value for a growing manufacturing company in this 18,200 sf facility. We have light manufacturing in a 10,400sf space with pneumatic & electrical drop infrastructure already in place. Connected to this space there is 7800sf of shipping/ warehouse with a small office and 2 docks. These spaces can be leased together or separately.

#### **Additional Photos**

For More Information: