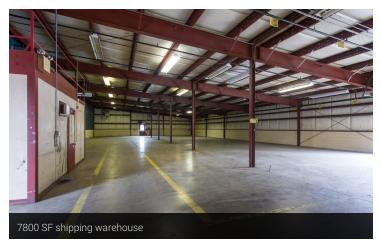

#### **PROPERTY OVERVIEW**

Tremendous value for a growing manufacturing company in this 18,200 sf facility. We have light manufacturing in a 10,400sf space with pneumatic & electrical drop infrastructure already in place. Connected to this space there is 7800sf of shipping/ warehouse with a small office and 2 docks. These spaces can be leased together or separately.

### AVAII ARI E SPACE

| SPACE                      | LEASE RATE   | SIZE (SF) |
|----------------------------|--------------|-----------|
| Manufacturing Suite B      | \$4.85 SF/yr | 10,400 SF |
| Warehouse/Shipping Suite C | \$3.75 SF/yr | 7,800 SF  |

#### **Additional Photos**

For More Information: