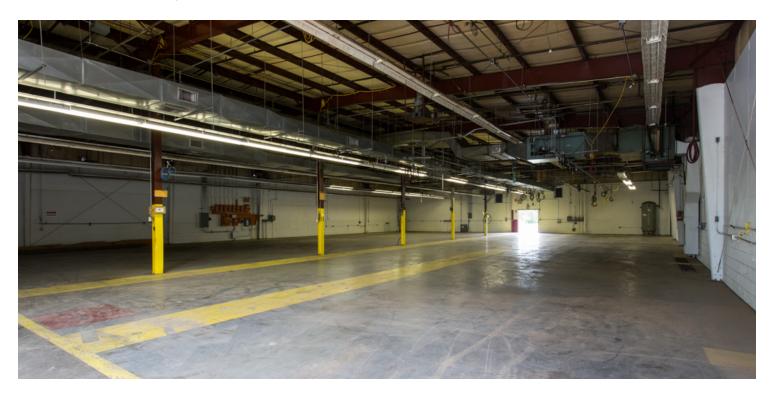

For More Information:

Tom Oberholtzer 540.810.6242 tom.oberholtzer@cottonwood.com



# LIGHT MANUFACTURING/SHIPPING LOCATION

611 Williams Ave., Shenandoah, VA 22849

### **Executive Summary**



#### **OFFERING SUMMARY**

Available SF: 7,800 - 18,200 SF

Infrastructure: Electric: 3 Phase

Pneumatic Stations

2 DOCKS/ 1 DRIVE-IN Access:

Sprinkled: YES

**Building Size:** 18,200

Zoning: Industrial

#### **PROPERTY OVERVIEW**

Tremendous value for a growing manufacturing company in this 18,200 sf facility. We have light manufacturing in a 10,400sf space with pneumatic & electrical drop infrastructure already in place. Connected to this space there is 7800sf of shipping/ warehouse with a small office and 2 docks. These spaces can be leased together or separately.

### AVAII ARI E SPACE

| SPACE                      | LEASE RATE   | SIZE (SF) |
|----------------------------|--------------|-----------|
| Manufacturing Suite B      | \$4.85 SF/yr | 10,400 SF |
| Warehouse/Shipping Su