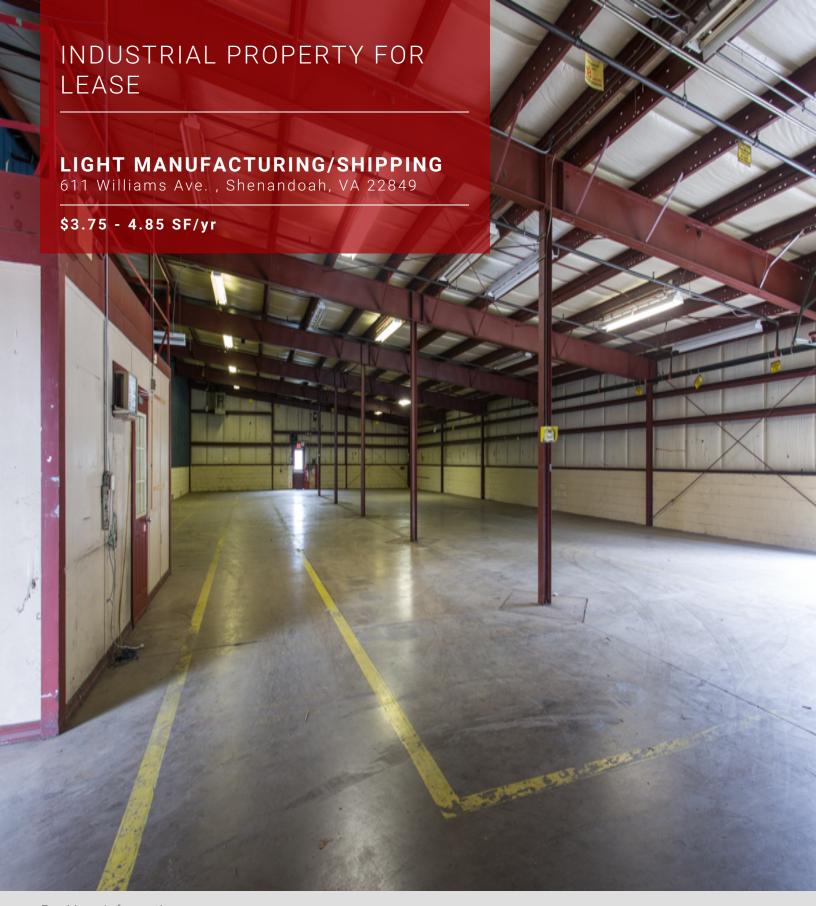

# LIGHT MANUFACTURING/SHIPPING LOCATION

611 Williams Ave., Shenandoah, VA 22849

#### **PROPERTY OVERVIEW**

Tremendous value for a growing manufacturing company in this 18,200 sf facility. We have light manufacturing in a 10,400sf space with pneumatic & electrical drop infrastructure already in place. Connected to this space there is 7800sf of shipping/ warehouse with a small office and 2 docks. These spaces can be leased together or separately.