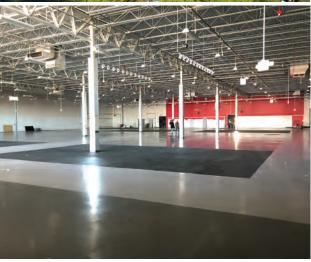

### PROPERTY INFO

- + Located in Monmouth County along Route 35 directly off GSP Exit 117
- + Available: Freestanding ±42,972 SF building with 230 spaces
- + Join Home Depot and Dollar Tree
- + Ceiling Height: ± 21' clear
- + Parking: ± 230 spaces (5.35/1000)
- + Asking Rent: \$14.00/SF, Triple Net
- + Triple Nets: ± \$6.50
- + Sale Price reduced from \$7,500,000 to \$6,500,000