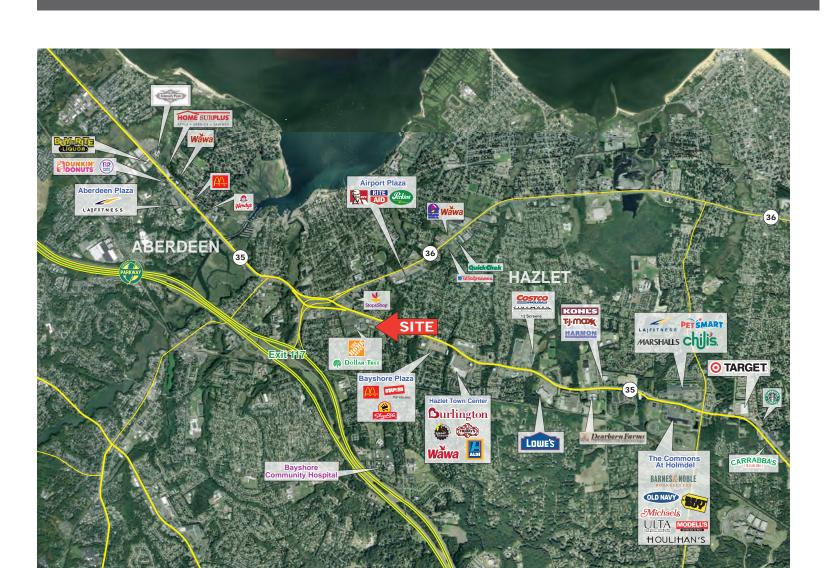

### PROPERTY INFO

- + Located in Monmouth County along Route 35 directly off GSP Exit 117
- + Available: Freestanding ±42,972 SF building with 230 spaces
- + Join Home Depot and Dollar Tree
- + Ceiling Height: ± 21' clear
- + Parking: ± 230 spaces (5.35/1000)
- + Asking Rent: \$14.00/SF, Triple Net
- + Triple Nets: ± \$6.50
- + Sale Price reduced from \$7,500,000 to \$6,500,000

# $3434 \text{ Route } 35 - \pm 42,972 \text{ SF}$

HAZLET TOWNHSIP, MONMOUTH COUNTY, NEW JERSEY