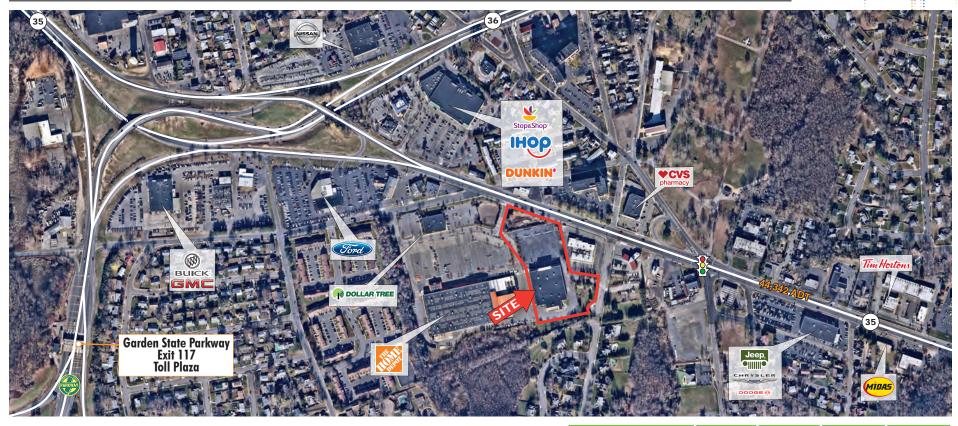

### PROPERTY INFO

- + Located in Monmouth County along Route 35 directly off GSP Exit 117
- + Available: Freestanding ±42,972 SF building with 230 spaces
- + Join Home Depot and Dollar Tree
- + Ceiling Height: ± 21' clear
- + Parking: ± 230 spaces (5.35/1000)
- + Asking Rent: \$14.00/SF, Triple Net
- + Triple Nets: ± \$6.50
- + Sale Price reduced from \$7,500,000 to \$6,500,000