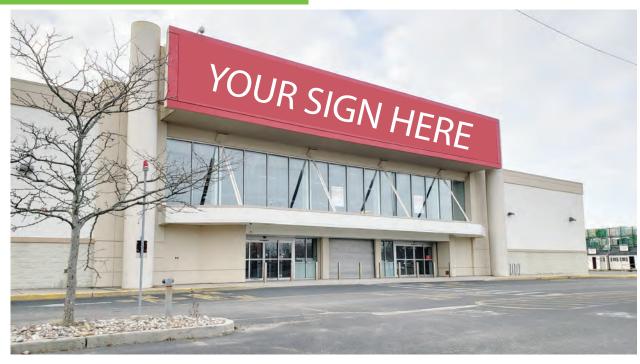

#### FORMER FREESTANDING SPORTS AUTHORITY - FOR SALE OR LEASE

### 3434 Route 35 - $\pm$ 42,972 SF

HAZLET TOWNHSIP, MONMOUTH COUNTY, NEW JERSEY

**SALE PRICE REDUCED TO \$6,500,000** 

### PROPERTY INFO

- + Located in Monmouth County along Route 35 directly off GSP Exit 117
- + Available: Freestanding ±42,972 SF building with 230 spaces
- + Join Home Depot and Dollar Tree
- + Ceiling Height: ± 21' clear
- + Parking: ± 230 spaces (5.35/1000)
- + Asking Rent: \$14.00/SF, Triple Net
- + Triple Nets: ± \$6.50
- + Sale Price reduced from \$7,500,000 to \$6,500,000