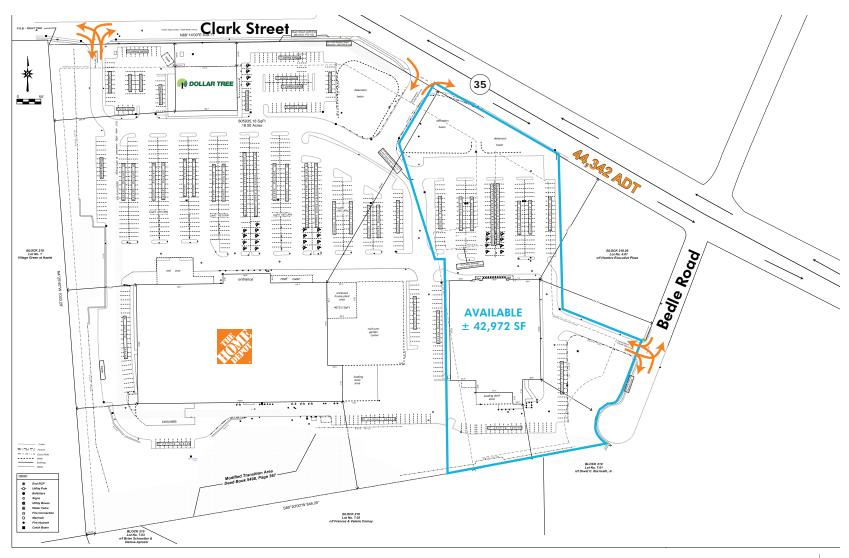

: NJ Licensed Salesperson: PA

#### **Steven Winters**

+1 732 509 2867 (O)

+1 732 768 9898 (M)

steven.winters@cbre.com Licensed Broker-Salesperson: NJ

| DEMOGRAPHICS           | 1 miles   | 2 miles   | 3 miles   | 5 miles   |
|------------------------|-----------|-----------|-----------|-----------|
| Population (Est. 2018) | 12,545    | 38,070    | 23,725    | 136,282   |
| Households             | 4,756     | 13,738    | 26,441    | 48,787    |
| Average HH Income      | \$101,712 | \$114,468 | \$121,544 | \$126,840 |
| Median HH Income       | \$84,069  | \$90,337  | \$94,097  | \$98,230  |
| Daytime Population     | 11,252    | 32,768    | 63,514    | 108,569   |



## $3434 \text{ Route } 35 - \pm 42,972 \text{ SF}$

HAZLET TOWNHSIP, MONMOUTH COUNTY, NEW JERSEY



### **SURVEY**





#### FORMER FREESTANDING SPORTS AUTHORITY - FOR SALE OR LEASE

### 3434 Route 35 - $\pm$ 42,972 SF

HAZLET TOWNHSIP, MONMOUTH COUNTY, NEW JERSEY







RETAIL