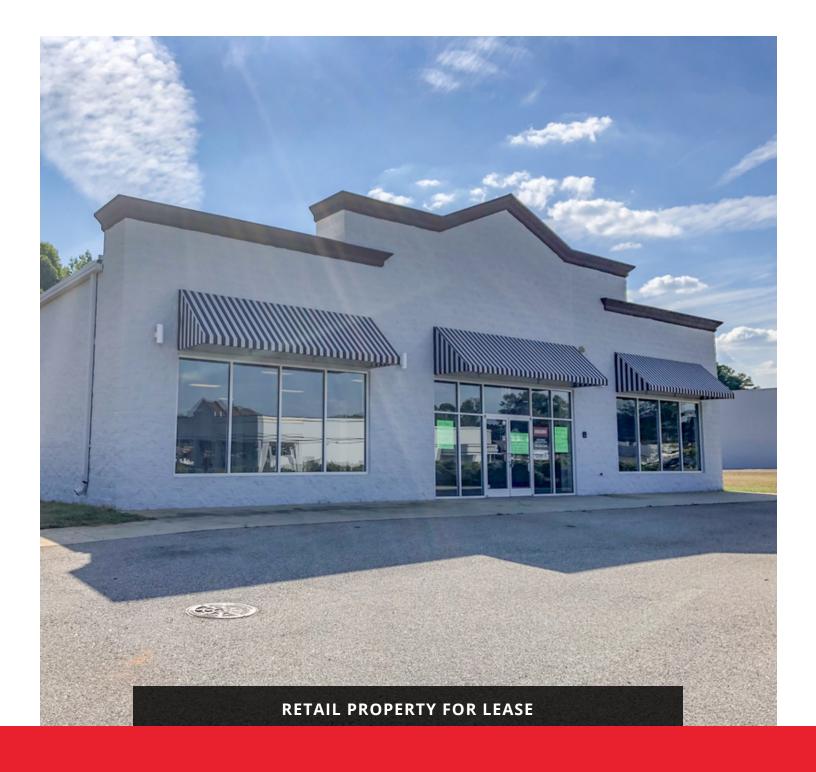

# FORMER AARON'S RENTS

726 E LIBERTY ST, YORK, SC 29745

### FORMER AARON'S RENTS

726 E LIBERTY ST, YORK, SC 29745

#### **PROPERTY OVERVIEW**

Freestanding commercial space available in York, SC. This property features a large open concept floor plan, separate storage area, and enclosed office spaces. Conveniently located at a signalized access point. Area retailers include Bi-Lo, Badcock Home Furniture & More, Walmart, Walgreens, Family Dollar, and Popeyes - Coming Soon.