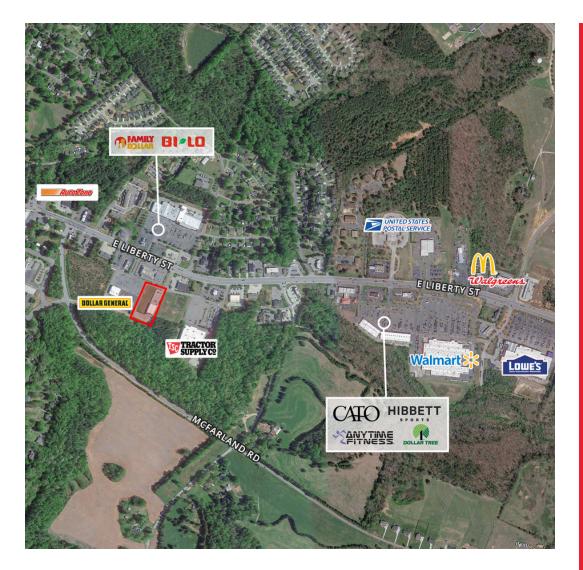

#### **PROPERTY OVERVIEW**

Freestanding commercial space available in York, SC. This property features a large open concept floor plan, separate storage area, and enclosed office spaces. Conveniently located at a signalized access point. Area retailers include Bi-Lo, Badcock Home Furniture & More, Walmart, Walgreens, Family Dollar, and Popeyes - Coming Soon.