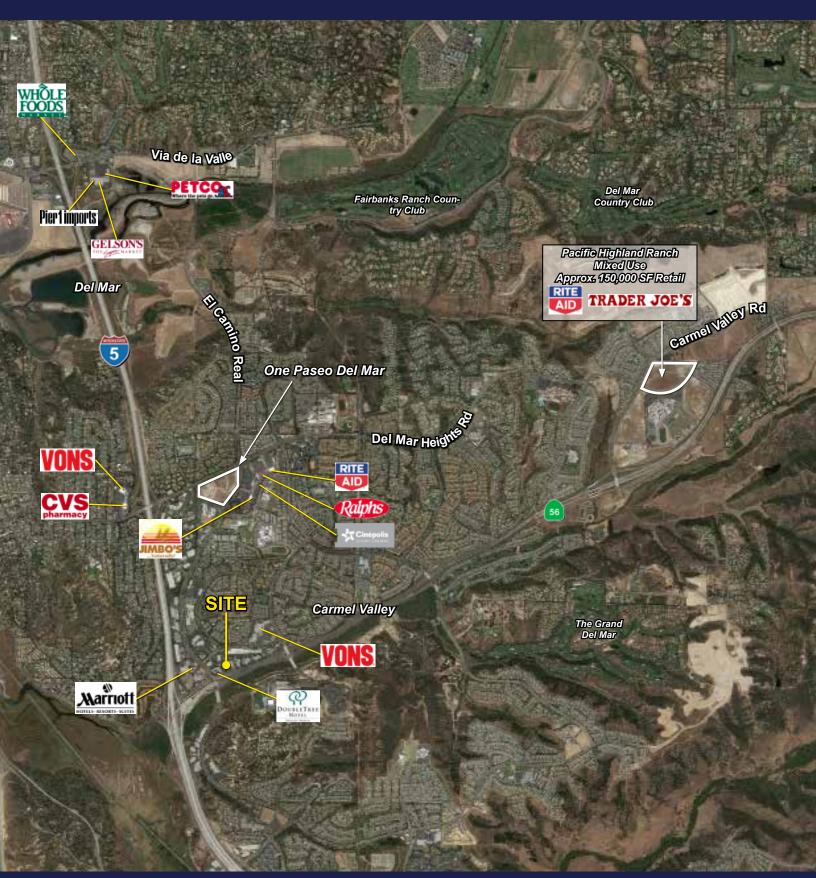

El Camino Real & Hwy 56 | San Diego, CA ± 6,500 SF Available

MIKE MOSER Lic.# 00977876

858.523.2089 mikemoser@retailinsite.net

El Camino Real & Hwy 56 | San Diego, CA ± 6,500 SF Available

El Camino Real & Hwy 56 | San Diego, CA ± 6,500 SF Available

El Camino Real & Hwy 56 | San Diego, CA ± 6,500 SF Available

### SITE PLAN