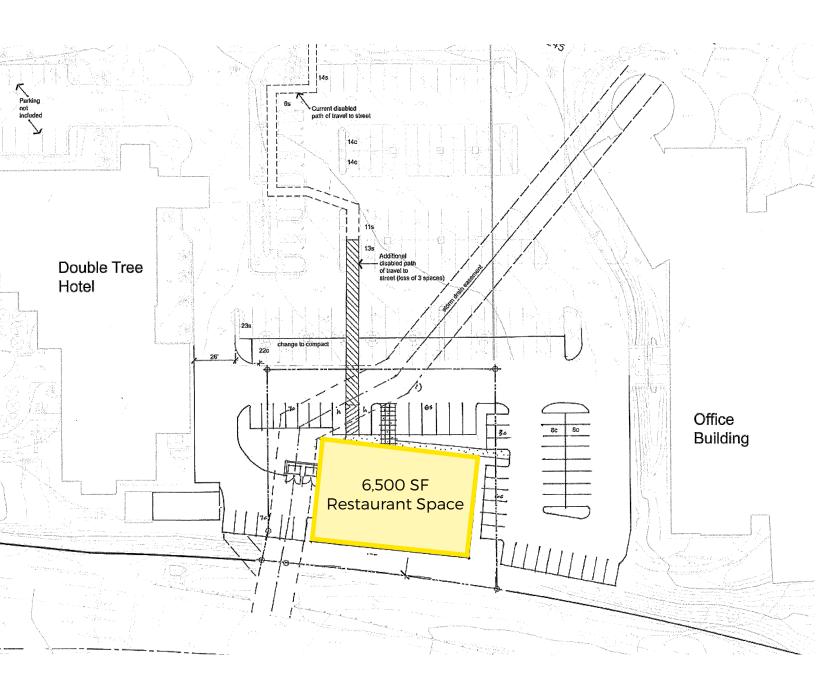

guarantee, warranty or representation about it. It is your responsibility to independently confirm its accuracy and completeness. Any projections, opinions, assumptions or estimates used are for example only and do not represent the current or future performance of the property. The value of this transaction to you depends on tax and other factors which should be evaluated by your tax, financial and legal advisors. You and your advisors should conduct a careful, independent investigation of the property to determine to your satisfaction the suitability of the property for your needs.

El Camino Real & Hwy 56 | San Diego, CA ± 6,500 SF Available



El Camino Real & Hwy 56 | San Diego, CA ± 6,500 SF Available





El Camino Real & Hwy 56 | San Diego, CA ± 6,500 SF Available

### SITE PLAN



## **EXPANDED DEMOGRAPHIC PROFILE**

Estimated 2016 · Calculated Using Proportional Block Groups

### Harbor Drive & Kincaid Road | San Diego, CA

| TTTT POPULATION                     | 1 MILE      | 3 MILES      | 5 MILES      |
|-------------------------------------|-------------|--------------|--------------|
| Estimated Population                | 13,761      | 55,987       | 141,054      |
| Forecasted Population (2021)        | 16,229      | 65,518       | 162,636      |
| HOUSEHOLDS                          |             |              |              |
| Households                          | 5,791       | 21,254       | 51,537       |
| AVG HHD INCOME                      |             |              |              |
| Estimated Avg Household Income      | \$158,872   | \$200,756