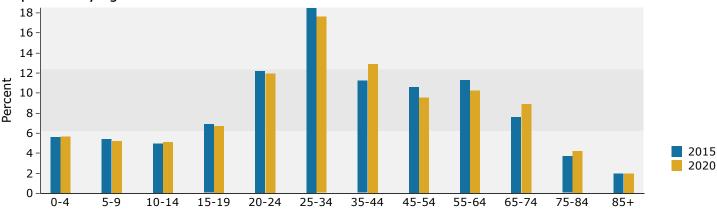

|              |              | 0.0    |
| American Indian Alone<br>Asian Alone<br>Pacific Islander Alone                          | 5,733<br>63          | 0.0%         | 68             | 0.0%         | 69           | 0.0    |
| American Indian Alone<br>Asian Alone<br>Pacific Islander Alone<br>Some Other Race Alone | 5,733<br>63<br>2,729 | 0.0%<br>1.8% | 68<br>3,156    | 0.0%<br>2.0% | 69<br>3,581  | 2.2    |
| American Indian Alone<br>Asian Alone<br>Pacific Islander Alone                          | 5,733<br>63          | 0.0%         | 68             | 0.0%         | 69           |        |

August 10, 2015

©2015 Esri Page 5 of 6



9065 Perkins Rd, Baton Rouge, Louisiana, 70810 Ring: 5 mile radius

Prepared by Esri

Latitude: 30.38415 Longitude: -91.10216



## Population by Age



#### 2015 Household Income



### 2015 Population by Race



2015 Percent Hispanic Origin: 5.6%

Source: U.S. Census Bureau, Census 2010 Summary File 1. Esri forecasts for 2015 and 2020.

©2015 Esri Page 6 of 6