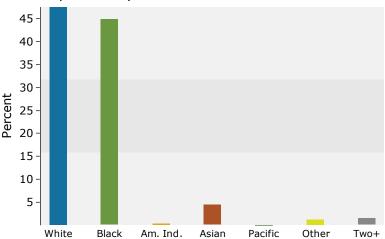

### 2015 Population by Race

Owner HHs

2015 Percent Hispanic Origin: 3.6%

9065 Perkins Rd, Baton Rouge, Louisiana, 70810 Ring: 3 mile radius

Prepared by Esri Latitude: 30.38415 Longitude: -91.10216

| Summary                         | Cer       | nsus 2010 |          | 2015    |           | 20    |
|---------------------------------|-----------|-----------|----------|---------|-----------|-------|
| Population                      |           | 63,545    |          | 65,672  |           | 67,   |
| Households                      |           | 27,475    |          | 28,604  |           | 29,   |
| Families                        |           | 16,051    |          | 16,480  |           | 16,   |
| Average Household Size          |           | 2.29      |          | 2.28    |           | 2     |
| Owner Occupied Housing Units    |           | 16,608    |          | 15,962  |           | 16,   |
| Renter Occupied Housing Units   |           | 10,867    |          | 12,642  |           | 13,   |
| Median Age                      |           | 34.5      |          | 35.1    |           | 3     |
| Trends: 2015 - 2020 Annual Rate |           | Area      |          | State   |           | Natio |
| Population                      |           | 0.53%     |          | 0.84%   |           | 0.7   |
| Households                      |           | 0.56%     |          | 0.93%   |           | 0.7   |
| Families                        |           | 0.32%     |          | 0.71%   |           | 0.6   |
| Owner HHs                       |           | 0.52%     |          | 0.91%   |           | 0.7   |
| Median Household Income         |           | 2.30%     |          | 2.60%   |           | 2.6   |
|                                 |           |           | 20       | )15     | 20        | 020   |
| Households by Income            |           |           | Number   | Percent | Number    | Per   |
| <\$15,000                       |           |           | 2,870    | 10.0%   | 2,590     | 8     |
| \$15,000 - \$24,999             |           |           | 2,686    | 9.4%    | 1,988     | 6     |
| \$25,000 - \$34,999             |           |           | 2,229    | 7.8%    | 1,999     | 6     |
| \$35,000 - \$49,999             |           |           | 3,518    | 12.3%   | 3,640     | 12    |
| \$50,000 - \$74,999             |           |           | 4,674    | 16.3%   | 4,993     | 17    |
| \$75,000 - \$99,999             |           |           | 3,559    | 12.4%   | 3,584     | 12    |
| \$100,000 - \$149,999           |           |           | 4,120    | 14.4%   | 4,663     | 15    |
| \$150,000 - \$199,999           |           |           | 2,067    | 7.2%    | 2,598     | 8     |
| \$200,000+                      |           |           | 2,881    | 10.1%   | 3,363     | 11    |
| Median Household Income         |           |           | \$63,887 |         | \$71,581  |       |
| Average Household Income        |           |           | \$94,494 |         | \$106,587 |       |
| Per Capita Income               |           |           | \$40,851 |         | \$46,121  |       |
|                                 | Census 20 | 10        |          | )15     |           | 020   |
| Population by Age               | Number    | Percent   | Number   | Percent | Number    | Per   |
| 0 - 4                           | 4,121     | 6.5%      | 4,065    | 6.2%    | 4,208     | 6     |
| 5 - 9                           | 3,536     | 5.6%      | 3,912    | 6.0%    | 3,931     | 5     |
| 10 - 14                         | 3,538     | 5.6%      | 3,521    | 5.4%    | 3,855     | 5     |
| 15 - 19                         | 3,505     | 5.5%      | 3,506    | 5.3%    | 3,326     | 4     |
| 20 - 24                         | 6,431     | 10.1%     | 4,982    | 7.6%    | 5,026     | 7     |
| 25 - 34                         | 11,127    | 17.5%     | 12,776   | 19.5%   | 11,845    | 17    |
| 35 - 44                         | 7,265     | 11.4%     | 7,877    | 12.0%   | 9,823     | 14    |
| 45 - 54                         | 8,075     | 12.7%     | 7,318    | 11.1%   | 6,894     | 10    |
| 55 - 64                         | 8,017     | 12.6%     | 8,158    | 12.4%   | 7,481     | 11    |
| 65 - 74                         | 4,278     | 6.7%      | 5,695    | 8.7%    | 6,654     | 9     |
| 75 - 84                         | 2,501     | 3.9%      | 2,598    | 4.0%    | 3,090     | 4     |
| 85+                             | 1,150     | 1.8%      | 1,264    | 1.9%    | 1,297     | 1     |
|                                 | Census 20 |           | 2015     |         | 2020      |       |
| Race and Ethnicity              | Number    | Percent   | Number   | Percent | Number    | Per   |
| White Alone                     | 42,094    | 66.2%     | 41,244   | 62.8%   | 40,146    | 59    |
| Black Alone                     | 16,782    | 26.4%     | 18,762   | 28.6%   | 20,562    | 30    |
| American Indian Alone           | 147       | 0.2%      | 154      | 0.2%    | 158       | 0     |
| Asian Alone                     | 2,322     | 3.7%      | 2,849    | 4.3%    | 3,430     | 5     |
| Pacific Islander Alone          | 22        | 0.0%      | 25       | 0.0%    | 26        | 0     |
| Some Other Race Alone           | 1,251     | 2.0%      | 1,458    | 2.2%    | 1,649     | 2     |
| Two or More Races               | 927       | 1.5%      | 1,180    | 1.8%    | 1,460     | 2     |
| Historia Osiais (A., B.)        | 2.532     | F 60/     | 4.070    | 6.307   | 4.640     | _     |
| Hispanic Origin (Any Race)      | 3,572     | 5.6%      | 4,072    | 6.2%    | 4,649     | 6     |

### 2015 Population by Race

2015 Percent Hispanic Origin: 6.2%

Source: U.S. Census Bureau, Census 2010 Summary File 1. Esri forecasts for 2015 and 2020.

©2015 Esri Page 4 of 6

9065 Perkins Rd, Baton Rouge, Louisiana, 70810 Ring: 5 mile radius

### 2015 Population by Race

2015 Percent Hispanic Origin: 5.6%

Source: U.S. Census Bureau, Census 2010 Summary File 1. Esri forecasts for 2015 and 2020.

©2015 Esri Page 6 of 6