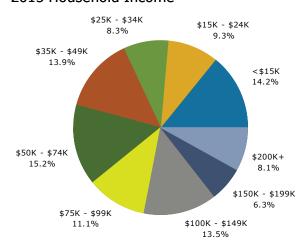

| 0.0    |
| American Indian Alone<br>Asian Alone<br>Pacific Islander Alone                          | 5,733<br>63          | 0.0%         | 68             | 0.0%         | 69           | 0.0    |
| American Indian Alone<br>Asian Alone<br>Pacific Islander Alone<br>Some Other Race Alone | 5,733<br>63<br>2,729 | 0.0%<br>1.8% | 68<br>3,156    | 0.0%<br>2.0% | 69<br>3,581  | 2.2    |
| American Indian Alone<br>Asian Alone<br>Pacific Islander Alone                          | 5,733<br>63          | 0.0%         | 68             | 0.0%         | 69           |        |

August 10, 2015

©2015 Esri Page 5 of 6



9065 Perkins Rd, Baton Rouge, Louisiana, 70810 Ring: 5 mile radius

Prepared by Esri

Latitude: 30.38415 Longitude: -91.10216



## Population by Age



#### 2015 Household Income



### 2015 Population by Race



2015 Percent Hispanic Origin: 5.6%

Source: U.S. Census Bureau, Census 2010 Summary File 1. Esri forecasts for 2015 and 2020.

©2015 Esri Page 6 of 6