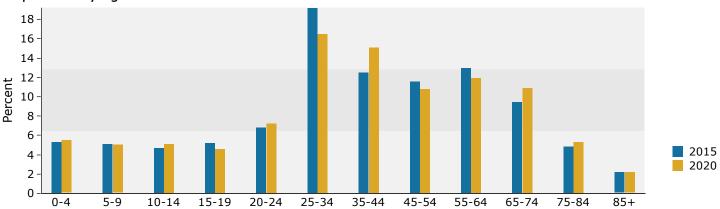

Census 20</b><br>Number<br>3,430<br>2,947<br>26<br>257<br>2 | 12.9%<br>12.7%<br>7.8%<br>4.5%<br>2.4%<br>10<br>Percent<br>50.2%<br>43.2%<br>0.4%<br>3.8%<br>0.0%<br>1.1% | 899<br>839<br>934<br>687<br>343<br>161<br>20<br>Number<br>3,424<br>3,236<br>27<br>317<br>2<br>88 | 11.6%<br>13.0%<br>9.5%<br>4.8%<br>2.2%<br>115<br>Percent<br>47.5%<br>44.9%<br>0.4%<br>4.4%<br>0.0%<br>1.2% | 796<br>884<br>807<br>395<br>160<br>20<br>Number<br>3,272<br>3,484<br>27<br>374<br>2   | 10.8<br>11.9<br>10.9<br>5.3<br>2.2<br>120<br>Perce<br>44.2<br>47.1<br>0.4<br>5.1 |

August 10, 2015

©2015 Esri Page 1 of 6



9065 Perkins Rd, Baton Rouge, Louisiana, 70810 Ring: 1 mile radius

Prepared by Esri Latitude: 30.38415

Longitude: -91.10216

Median HH Income

## 

Families

### Population by Age

Population

Households



### 2015 Household Income



### 2015 Population by Race

Owner HHs



2015 Percent Hispanic Origin: 3.6%



9065 Perkins Rd, Baton Rouge, Louisiana, 70810 Ring: 3 mile radius

Prepared by Esri Latitude: 30.38415 Longitude: -91.10216

| Summary                         | Cer       | nsus 2010 |          | 2015    |           | 20    |
|---------------------------------|-----------|-----------|----------|---------|-----------|-------|
| Population                      |           | 63,545    |          | 65,672  |           | 67,   |
| Households                      |           | 27,475    |          | 28,604  |           | 29,   |
| Families                        |           | 16,051    |          | 16,480  |           | 16,   |
| Average Household Size          |           | 2.29