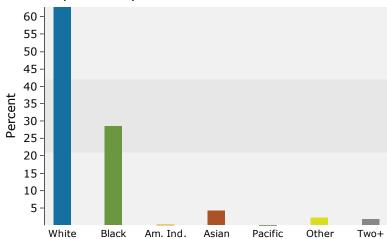

9065 Perkins Rd, Baton Rouge, Louisiana, 70810 Ring: 1 mile radius

Prepared by Esri Latitude: 30.38415 Longitude: -91.10216

| Summary                                                                                                                                                                | Cer                                                                                                      | sus 2010                                                                                                  |                                                                                                  | 2015                                                                                                       |                                                                                       | 202                                                                              |
|------------------------------------------------------------------------------------------------------------------------------------------------------------------------|----------------------------------------------------------------------------------------------------------|-----------------------------------------------------------------------------------------------------------|--------------------------------------------------------------------------------------------------|------------------------------------------------------------------------------------------------------------|---------------------------------------------------------------------------------------|----------------------------------------------------------------------------------|
| Population                                                                                                                                                             |                                                                                                          | 6,827                                                                                                     |                                                                                                  | 7,208                                                                                                      |                                                                                       | 7,39                                                                             |
| Households                                                                                                                                                             |                                                                                                          | 3,211                                                                                                     |                                                                                                  | 3,416                                                                                                      |                                                                                       | 3,51                                                                             |
| Families                                                                                                                                                               |                                                                                                          | 1,671                                                                                                     |                                                                                                  | 1,757                                                                                                      |                                                                                       | 1,78                                                                             |
| Average Household Size                                                                                                                                                 |                                                                                                          | 2.13                                                                                                      |                                                                                                  | 2.11                                                                                                       |                                                                                       | 2.3                                                                              |
| Owner Occupied Housing Units                                                                                                                                           |                                                                                                          | 1,716                                                                                                     |                                                                                                  | 1,679                                                                                                      |                                                                                       | 1,74                                                                             |
| Renter Occupied Housing Units                                                                                                                                          |                                                                                                          | 1,495                                                                                                     |                                                                                                  | 1,737                                                                                                      |                                                                                       | 1,77                                                                             |
| Median Age                                                                                                                                                             |                                                                                                          | 36.6                                                                                                      |                                                                                                  | 37.5                                                                                                       |                                                                                       | 38                                                                               |
| Trends: 2015 - 2020 Annual Rate                                                                                                                                        |                                                                                                          | Area                                                                                                      |                                                                                                  | State                                                                                                      |                                                                                       | Nation                                                                           |
| Population                                                                                                                                                             |                                                                                                          | 0.52%                                                                                                     |                                                                                                  | 0.84%                                                                                                      |                                                                                       | 0.75                                                                             |
| Households                                                                                                                                                             |                                                                                                          | 0.58%                                                                                                     |                                                                                                  | 0.93%                                                                                                      |                                                                                       | 0.77                                                                             |
| Families                                                                                                                                                               |                                                                                                          | 0.28%                                                                                                     |                                                                                                  | 0.71%                                                                                                      |                                                                                       | 0.69                                                                             |
| Owner HHs                                                                                                                                                              |                                                                                                          | 0.79%                                                                                                     |                                                                                                  | 0.91%                                                                                                      |                                                                                       | 0.70                                                                             |
| Median Household Income                                                                                                                                                |                                                                                                          | 2.15%                                                                                                     |                                                                                                  | 2.60%                                                                                                      |                                                                                       | 2.66                                                                             |
|                                                                                                                                                                        |                                                                                                          |                                                                                                           | 20                                                                                               | 15                                                                                                         | 20                                                                                    | 20                                                                               |
| Households by Income                                                                                                                                                   |                                                                                                          |                                                                                                           | Number                                                                                           | Percent                                                                                                    | Number                                                                                | Perce                                                                            |
| <\$15,000                                                                                                                                                              |                                                                                                          |                                                                                                           | 363                                                                                              | 10.6%                                                                                                      | 323                                                                                   | 9.2                                                                              |
| \$15,000 - \$24,999                                                                                                                                                    |                                                                                                          |                                                                                                           | 319                                                                                              | 9.3%                                                                                                       | 239                                                                                   | 6.8                                                                              |
| \$25,000 - \$34,999                                                                                                                                                    |                                                                                                          |                                                                                                           | 348                                                                                              | 10.2%                                                                                                      | 327                                                                                   | 9.3                                                                              |
| \$35,000 - \$49,999                                                                                                                                                    |                                                                                                          |                                                                                                           | 408                                                                                              | 11.9%                                                                                                      | 411                                                                                   | 11.7                                                                             |
| \$50,000 - \$74,999                                                                                                                                                    |                                                                                                          |                                                                                                           | 619                                                                                              | 18.1%                                                                                                      | 661                                                                                   | 18.8                                                                             |
| \$75,000 - \$99,999                                                                                                                                                    |                                                                                                          |                                                                                                           | 413                                                                                              | 12.1%                                                                                                      | 432                                                                                   | 12.3                                                                             |
| \$100,000 - \$149,999                                                                                                                                                  |                                                                                                          |                                                                                                           | 457                                                                                              | 13.4%                                                                                                      | 523                                                                                   | 14.9                                                                             |
| \$150,000 - \$199,999                                                                                                                                                  |                                                                                                          |                                                                                                           | 264                                                                                              | 7.7%                                                                                                       | 326                                                                                   | 9.3                                                                              |
| \$200,000+                                                                                                                                                             |                                                                                                          |                                                                                                           | 225                                                                                              | 6.6%                                                                                                       | 274                                                                                   | 7.8                                                                              |
| Median Household Income                                                                                                                                                |                                                                                                          |                                                                                                           | \$58,590                                                                                         |                                                                                                            | \$65,173                                                                              |                                                                                  |
| Average Household Income                                                                                                                                               |                                                                                                          |                                                                                                           | \$83,030                                                                                         |                                                                                                            | \$94,064                                                                              |                                                                                  |
| Per Capita Income                                                                                                                                                      |                                                                                                          |                                                                                                           | \$39,170                                                                                         |                                                                                                            | \$44,464                                                                              |                                                                                  |
| ·                                                                                                                                                                      | Census 20                                                                                                | 10                                                                                                        |                                                                                                  | 15                                                                                                         |                                                                                       | 20                                                                               |
| Population by Age                                                                                                                                                      | Number                                                                                                   | Percent                                                                                                   | Number                                                                                           | Percent                                                                                                    | Number                                                                                | Perce                                                                            |
| 0 - 4                                                                                                                                                                  | 371                                                                                                      | 5.4%                                                                                                      | 384                                                                                              | 5.3%                                                                                                       | 406                                                                                   | 5.5                                                                              |
| 5 - 9                                                                                                                                                                  | 320                                                                                                      | 4.7%                                                                                                      | 367                                                                                              | 5.1%                                                                                                       | 372                                                                                   | 5.0                                                                              |
| 10 - 14                                                                                                                                                                | 364                                                                                                      | 5.3%                                                                                                      | 342                                                                                              | 4.7%                                                                                                       | 378                                                                                   | 5.1                                                                              |
| 15 - 19                                                                                                                                                                | 359                                                                                                      | 5.3%                                                                                                      | 377                                                                                              | 5.2%                                                                                                       | 338                                                                                   | 4.6                                                                              |
| 20 - 24                                                                                                                                                                | 625                                                                                                      | 9.2%                                                                                                      | 492                                                                                              | 6.8%                                                                                                       | 530                                                                                   | 7.2                                                                              |
| 25 24                                                                                                                                                                  | 1,252                                                                                                    | 18.3%                                                                                                     | 1,385                                                                                            | 19.2%                                                                                                      | 1,220                                                                                 | 16.5                                                                             |
| 25 - 34                                                                                                                                                                |                                                                                                          |                                                                                                           | -,                                                                                               |                                                                                                            |                                                                                       |                                                                                  |
| 25 - 34<br>35 - 44                                                                                                                                                     | 780                                                                                                      | 11.4%                                                                                                     | 899                                                                                              | 12.5%                                                                                                      | 1,115                                                                                 | 15.1                                                                             |
|                                                                                                                                                                        |                                                                                                          | 11.4%<br>12.9%                                                                                            |                                                                                                  | 12.5%<br>11.6%                                                                                             | 1,115<br>796                                                                          |                                                                                  |
| 35 - 44                                                                                                                                                                | 780                                                                                                      |                                                                                                           | 899                                                                                              |                                                                                                            |                                                                                       | 10.8                                                                             |
| 35 - 44<br>45 - 54<br>55 - 64                                                                                                                                          | 780<br>883<br>870                                                                                        | 12.9%<br>12.7%                                                                                            | 899<br>839<br>934                                                                                | 11.6%<br>13.0%                                                                                             | 796<br>884                                                                            | 10.8<br>11.9                                                                     |
| 35 - 44<br>45 - 54                                                                                                                                                     | 780<br>883                                                                                               | 12.9%                                                                                                     | 899<br>839                                                                                       | 11.6%                                                                                                      | 796                                                                                   | 10.8<br>11.9<br>10.9                                                             |
| 35 - 44<br>45 - 54<br>55 - 64<br>65 - 74                                                                                                                               | 780<br>883<br>870<br>530                                                                                 | 12.9%<br>12.7%<br>7.8%                                                                                    | 899<br>839<br>934<br>687                                                                         | 11.6%<br>13.0%<br>9.5%                                                                                     | 796<br>884<br>807                                                                     | 10.8<br>11.9<br>10.9<br>5.3                                                      |
| 35 - 44<br>45 - 54<br>55 - 64<br>65 - 74<br>75 - 84                                                                                                                    | 780<br>883<br>870<br>530<br>309                                                                          | 12.9%<br>12.7%<br>7.8%<br>4.5%<br>2.4%                                                                    | 899<br>839<br>934<br>687<br>343<br>161                                                           | 11.6%<br>13.0%<br>9.5%<br>4.8%                                                                             | 796<br>884<br>807<br>395<br>160                                                       | 10.8<br>11.9<br>10.9<br>5.3                                                      |
| 35 - 44<br>45 - 54<br>55 - 64<br>65 - 74<br>75 - 84<br>85+                                                                                                             | 780<br>883<br>870<br>530<br>309<br>164                                                                   | 12.9%<br>12.7%<br>7.8%<br>4.5%<br>2.4%                                                                    | 899<br>839<br>934<br>687<br>343<br>161                                                           | 11.6%<br>13.0%<br>9.5%<br>4.8%<br>2.2%                                                                     | 796<br>884<br>807<br>395<br>160                                                       | 10.8<br>11.9<br>10.9<br>5.3<br>2.2                                               |
| 35 - 44<br>45 - 54<br>55 - 64<br>65 - 74<br>75 - 84                                                                                                                    | 780<br>883<br>870<br>530<br>309<br>164<br><b>Census 20</b>                                               | 12.9%<br>12.7%<br>7.8%<br>4.5%<br>2.4%                                                                    | 899<br>839<br>934<br>687<br>343<br>161                                                           | 11.6%<br>13.0%<br>9.5%<br>4.8%<br>2.2%                                                                     | 796<br>884<br>807<br>395<br>160                                                       | 15.1<br>10.8<br>11.9<br>10.9<br>5.3<br>2.2<br>120<br>Perce<br>44.2               |
| 35 - 44<br>45 - 54<br>55 - 64<br>65 - 74<br>75 - 84<br>85+<br>Race and Ethnicity                                                                                       | 780<br>883<br>870<br>530<br>309<br>164<br><b>Census 20</b><br>Number<br>3,430                            | 12.9%<br>12.7%<br>7.8%<br>4.5%<br>2.4%<br><b>10</b><br>Percent                                            | 899<br>839<br>934<br>687<br>343<br>161<br><b>20</b><br>Number                                    | 11.6%<br>13.0%<br>9.5%<br>4.8%<br>2.2%                                                                     | 796<br>884<br>807<br>395<br>160<br><b>20</b><br>Number                                | 10.8<br>11.9<br>10.9<br>5.3<br>2.2<br><b>220</b><br>Perce                        |
| 35 - 44<br>45 - 54<br>55 - 64<br>65 - 74<br>75 - 84<br>85+<br>Race and Ethnicity<br>White Alone                                                                        | 780<br>883<br>870<br>530<br>309<br>164<br><b>Census 20</b><br>Number                                     | 12.9%<br>12.7%<br>7.8%<br>4.5%<br>2.4%<br><b>10</b><br>Percent<br>50.2%                                   | 899<br>839<br>934<br>687<br>343<br>161<br>20<br>Number<br>3,424                                  | 11.6%<br>13.0%<br>9.5%<br>4.8%<br>2.2%<br>Percent<br>47.5%                                                 | 796<br>884<br>807<br>395<br>160<br><b>20</b><br>Number<br>3,272                       | 10.8<br>11.9<br>10.9<br>5.3<br>2.2<br>120<br>Perce<br>44.2                       |
| 35 - 44<br>45 - 54<br>55 - 64<br>65 - 74<br>75 - 84<br>85+<br>Race and Ethnicity<br>White Alone<br>Black Alone                                                         | 780<br>883<br>870<br>530<br>309<br>164<br><b>Census 20</b><br>Number<br>3,430<br>2,947<br>26             | 12.9%<br>12.7%<br>7.8%<br>4.5%<br>2.4%<br><b>10</b><br>Percent<br>50.2%<br>43.2%<br>0.4%                  | 899<br>839<br>934<br>687<br>343<br>161<br>20<br>Number<br>3,424<br>3,236                         | 11.6%<br>13.0%<br>9.5%<br>4.8%<br>2.2%<br>915<br>Percent<br>47.5%<br>44.9%                                 | 796<br>884<br>807<br>395<br>160<br><b>20</b><br>Number<br>3,272<br>3,484              | 10.8<br>11.9<br>10.9<br>5.3<br>2.2<br><b>Perce</b><br>44.2<br>47.1<br>0.4        |
| 35 - 44<br>45 - 54<br>55 - 64<br>65 - 74<br>75 - 84<br>85+<br>Race and Ethnicity<br>White Alone<br>Black Alone<br>American Indian Alone                                | 780<br>883<br>870<br>530<br>309<br>164<br><b>Census 20</b><br>Number<br>3,430<br>2,947                   | 12.9%<br>12.7%<br>7.8%<br>4.5%<br>2.4%<br><b>10</b><br>Percent<br>50.2%<br>43.2%<br>0.4%<br>3.8%          | 899<br>839<br>934<br>687<br>343<br>161<br>20<br>Number<br>3,424<br>3,236<br>27                   | 11.6%<br>13.0%<br>9.5%<br>4.8%<br>2.2%<br>115<br>Percent<br>47.5%<br>44.9%<br>0.4%<br>4.4%                 | 796<br>884<br>807<br>395<br>160<br><b>20</b><br>Number<br>3,272<br>3,484<br>27        | 10.8<br>11.9<br>10.9<br>5.3<br>2.2<br>120<br>Perce<br>44.2<br>47.1<br>0.4        |
| 35 - 44 45 - 54 55 - 64 65 - 74 75 - 84 85+  Race and Ethnicity White Alone Black Alone American Indian Alone Asian Alone Pacific Islander Alone                       | 780<br>883<br>870<br>530<br>309<br>164<br><b>Census 20</b><br>Number<br>3,430<br>2,947<br>26<br>257      | 12.9%<br>12.7%<br>7.8%<br>4.5%<br>2.4%<br>10<br>Percent<br>50.2%<br>43.2%<br>0.4%<br>3.8%<br>0.0%         | 899<br>839<br>934<br>687<br>343<br>161<br>20<br>Number<br>3,424<br>3,236<br>27<br>317<br>2       | 11.6%<br>13.0%<br>9.5%<br>4.8%<br>2.2%<br>115<br>Percent<br>47.5%<br>44.9%<br>0.4%<br>4.4%<br>0.0%         | 796<br>884<br>807<br>395<br>160<br>20<br>Number<br>3,272<br>3,484<br>27<br>374        | 10.8<br>11.9<br>10.9<br>5.3<br>2.2<br><b>220</b><br>Perce<br>44.2<br>47.1        |
| 35 - 44 45 - 54 55 - 64 65 - 74 75 - 84 85+  Race and Ethnicity White Alone Black Alone American Indian Alone Asian Alone                                              | 780<br>883<br>870<br>530<br>309<br>164<br><b>Census 20</b><br>Number<br>3,430<br>2,947<br>26<br>257      | 12.9%<br>12.7%<br>7.8%<br>4.5%<br>2.4%<br><b>10</b><br>Percent<br>50.2%<br>43.2%<br>0.4%<br>3.8%          | 899<br>839<br>934<br>687<br>343<br>161<br><b>20</b><br>Number<br>3,424<br>3,236<br>27<br>317     | 11.6%<br>13.0%<br>9.5%<br>4.8%<br>2.2%<br>115<br>Percent<br>47.5%<br>44.9%<br>0.4%<br>4.4%                 | 796<br>884<br>807<br>395<br>160<br><b>20</b><br>Number<br>3,272<br>3,484<br>27<br>374 | 10.8<br>11.9<br>10.9<br>5.3<br>2.2<br>120<br>Perce<br>44.2<br>47.1<br>0.4<br>5.1 |
| 35 - 44 45 - 54 55 - 64 65 - 74 75 - 84 85+  Race and Ethnicity White Alone Black Alone American Indian Alone Asian Alone Pacific Islander Alone Some Other Race Alone | 780<br>883<br>870<br>530<br>309<br>164<br><b>Census 20</b><br>Number<br>3,430<br>2,947<br>26<br>257<br>2 | 12.9%<br>12.7%<br>7.8%<br>4.5%<br>2.4%<br>10<br>Percent<br>50.2%<br>43.2%<br>0.4%<br>3.8%<br>0.0%<br>1.1% | 899<br>839<br>934<br>687<br>343<br>161<br>20<br>Number<br>3,424<br>3,236<br>27<br>317<br>2<br>88 | 11.6%<br>13.0%<br>9.5%<br>4.8%<br>2.2%<br>115<br>Percent<br>47.5%<br>44.9%<br>0.4%<br>4.4%<br>0.0%<br>1.2% | 796<br>884<br>807<br>395<br>160<br>20<br>Number<br>3,272<br>3,484<br>27<br>374<br>2   | 10.8<br>11.9<br>10.9<br>5.3<br>2.2<br>120<br>Perce<br>44.2<br>47.1<br>0.4<br>5.1 |

### 2015 Population by Race

Owner HHs

2015 Percent Hispanic Origin: 3.6%

9065 Perkins Rd, Baton Rouge, Louisiana, 70810 Ring: 3 mile radius

Prepared by Esri Latitude: 30.38415 Longitude: -91.10216

| Summary                         | Cer       | nsus 2010 |          | 2015    |           | 20    |
|---------------------------------|-----------|-----------|----------|---------|-----------|-------|
| Population                      |           | 63,545    |          | 65,672  |           | 67,   |
| Households                      |           | 27,475    |          | 28,604  |           | 29,   |
| Families                        |           | 16,051    |          | 16,480  |           | 16,   |
| Average Household Size          |           | 2.29      |          | 2.28    |           | 2     |
| Owner Occupied Housing Units    |           | 16,608    |          | 15,962  |           | 16,   |
| Renter Occupied Housing Units   |           | 10,867    |          | 12,642  |           | 13,   |
| Median Age                      |           | 34.5      |          | 35.1    |           | 3     |
| Trends: 2015 - 2020 Annual Rate |           | Area      |          | State   |           | Natio |
| Population                      |           | 0.53%     |          | 0.84%   |           | 0.7   |
| Households                      |           | 0.56%     |          | 0.93%   |           | 0.7   |
| Families                        |           | 0.32%     |          | 0.71%   |           | 0.6   |
| Owner HHs                       |           | 0.52%     |          | 0.91%   |           | 0.7   |
| Median Household Income         |           | 2.30%     |          | 2.60%   |           | 2.6   |
|                                 |           |           | 20       | )15     | 20        | 020   |
| Households by Income            |           |           | Number   | Percent | Number    | Per   |
| <\$15,000                       |           |           | 2,870    | 10.0%   | 2,590     | 8     |
| \$15,000 - \$24,999             |           |           | 2,686    | 9.4%    | 1,988     | 6     |
| \$25,000 - \$34,999             |           |           | 2,229    | 7.8%    | 1,999     | 6     |
| \$35,000 - \$49,999             |           |           | 3,518    | 12.3%   | 3,640     | 12    |
| \$50,000 - \$74,999             |           |           | 4,674    | 16.3%   | 4,993     | 17    |
| \$75,000 - \$99,999             |           |           | 3,559    | 12.4%   | 3,584     | 12    |
| \$100,000 - \$149,999           |           |           | 4,120    | 14.4%   | 4,663     | 15    |
| \$150,000 - \$199,999           |           |           | 2,067    | 7.2%    | 2,598     | 8     |
| \$200,000+                      |           |           | 2,881    | 10.1%   | 3,363     | 11    |
| Median Household Income         |           |           | \$63,887 |         | \$71,581  |       |
| Average Household Income        |           |           | \$94,494 |         | \$106,587 |       |
| Per Capita Income               |           |           | \$40,851 |         | \$46,121  |       |
|                                 | Census 20 | 10        |          | )15     |           | 020   |
| Population by Age               | Number    | Percent   | Number   | Percent | Number    | Per   |
| 0 - 4                           | 4,121     | 6.5%      | 4,065    | 6.2%    | 4,208     | 6     |
| 5 - 9                           | 3,536     | 5.6%      | 3,912    | 6.0%    | 3,931     | 5     |
| 10 - 14                         | 3,538     | 5.6%      | 3,521    | 5.4%    | 3,855     | 5     |
| 15 - 19                         | 3,505     | 5.5%      | 3,506    | 5.3%    | 3,326     | 4     |
| 20 - 24                         | 6,431     | 10.1%     | 4,982    | 7.6%    | 5,026     | 7     |
| 25 - 34                         | 11,127    | 17.5%     | 12,776   | 19.5%   | 11,845    | 17    |
| 35 - 44                         | 7,265     | 11.4%     | 7,877    | 12.0%   | 9,823     | 14    |
| 45 - 54                         | 8,075     | 12.7%     | 7,318    | 11.1%   | 6,894     | 10    |
| 55 - 64                         | 8,017     | 12.6%     | 8,158    | 12.4%   | 7,481     | 11    |
| 65 - 74                         | 4,278     | 6.7%      | 5,695    | 8.7%    | 6,654     | 9     |
| 75 - 84                         | 2,501     | 3.9%      | 2,598    | 4.0%    | 3,090     | 4     |
| 85+                             | 1,150     | 1.8%      | 1,264    | 1.9%    | 1,297     | 1     |
|                                 | Census 20 |           | 2015     |         | 2020      |       |
| Race and Ethnicity              | Number    | Percent   | Number   | Percent | Number    | Per   |
| White Alone                     | 42,094    | 66.2%     | 41,244   | 62.8%   | 40,146    | 59    |
| Black Alone                     | 16,782    | 26.4%     | 18,762   | 28.6%   | 20,562    | 30    |
| American Indian Alone           | 147       | 0.2%      | 154      | 0.2%    | 158       | 0     |
| Asian Alone                     | 2,322     | 3.7%      | 2,849    | 4.3%    | 3,430     | 5     |
| Pacific Islander Alone          | 22        | 0.0%      | 25       | 0.0%    | 26        | 0     |
| Some Other Race Alone           | 1,251     | 2.0%      | 1,458    | 2.2%    | 1,649     | 2     |
| Two or More Races               | 927       | 1.5%      | 1,180    | 1.8%    | 1,460     | 2     |
| Historia Osiais (A., B.)        | 2.532     | F 60/     | 4.070    | 6.307   | 4.640     | _     |
| Hispanic Origin (Any Race)      | 3,572     | 5.6%      | 4,072    | 6.2%    | 4,649     | 6     |