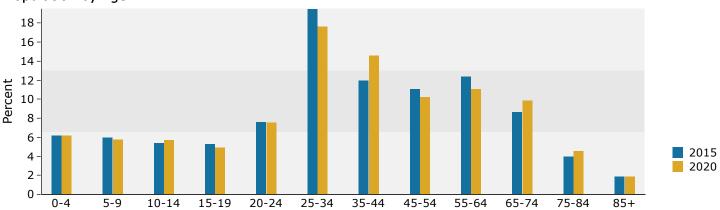

9065 Perkins Rd, Baton Rouge, Louisiana, 70810 Ring: 1 mile radius

Prepared by Esri Latitude: 30.38415 Longitude: -91.10216

| Summary                                                                                                                                                                | Cer                                                                                                      | sus 2010                                                                                                  |                                                                                                  | 2015                                                                                                       |                                                                                       | 202                                                                              |
|------------------------------------------------------------------------------------------------------------------------------------------------------------------------|----------------------------------------------------------------------------------------------------------|-----------------------------------------------------------------------------------------------------------|--------------------------------------------------------------------------------------------------|------------------------------------------------------------------------------------------------------------|---------------------------------------------------------------------------------------|----------------------------------------------------------------------------------|
| Population                                                                                                                                                             |                                                                                                          | 6,827                                                                                                     |                                                                                                  | 7,208                                                                                                      |                                                                                       | 7,39                                                                             |
| Households                                                                                                                                                             |                                                                                                          | 3,211                                                                                                     |                                                                                                  | 3,416                                                                                                      |                                                                                       | 3,51                                                                             |
| Families                                                                                                                                                               |                                                                                                          | 1,671                                                                                                     |                                                                                                  | 1,757                                                                                                      |                                                                                       | 1,78                                                                             |
| Average Household Size                                                                                                                                                 |                                                                                                          | 2.13                                                                                                      |                                                                                                  | 2.11                                                                                                       |                                                                                       | 2.3                                                                              |
| Owner Occupied Housing Units                                                                                                                                           |                                                                                                          | 1,716                                                                                                     |                                                                                                  | 1,679                                                                                                      |                                                                                       | 1,74                                                                             |
| Renter Occupied Housing Units                                                                                                                                          |                                                                                                          | 1,495                                                                                                     |                                                                                                  | 1,737                                                                                                      |                                                                                       | 1,77                                                                             |
| Median Age                                                                                                                                                             |                                                                                                          | 36.6                                                                                                      |                                                                                                  | 37.5                                                                                                       |                                                                                       | 38                                                                               |
| Trends: 2015 - 2020 Annual Rate                                                                                                                                        |                                                                                                          | Area                                                                                                      |                                                                                                  | State                                                                                                      |                                                                                       | Nation                                                                           |
| Population                                                                                                                                                             |                                                                                                          | 0.52%                                                                                                     |                                                                                                  | 0.84%                                                                                                      |                                                                                       | 0.75                                                                             |
| Households                                                                                                                                                             |                                                                                                          | 0.58%                                                                                                     |                                                                                                  | 0.93%                                                                                                      |                                                                                       | 0.77                                                                             |
| Families                                                                                                                                                               |                                                                                                          | 0.28%                                                                                                     |                                                                                                  | 0.71%                                                                                                      |                                                                                       | 0.69                                                                             |
| Owner HHs                                                                                                                                                              |                                                                                                          | 0.79%                                                                                                     |                                                                                                  | 0.91%                                                                                                      |                                                                                       | 0.70                                                                             |
| Median Household Income                                                                                                                                                |                                                                                                          | 2.15%                                                                                                     |                                                                                                  | 2.60%                                                                                                      |                                                                                       | 2.66                                                                             |
|                                                                                                                                                                        |                                                                                                          |                                                                                                           | 20                                                                                               | 15                                                                                                         | 20                                                                                    | 20                                                                               |
| Households by Income                                                                                                                                                   |                                                                                                          |                                                                                                           | Number                                                                                           | Percent                                                                                                    | Number                                                                                | Perce                                                                            |
| <\$15,000                                                                                                                                                              |                                                                                                          |                                                                                                           | 363                                                                                              | 10.6%                                                                                                      | 323                                                                                   | 9.2                                                                              |
| \$15,000 - \$24,999                                                                                                                                                    |                                                                                                          |                                                                                                           | 319                                                                                              | 9.3%                                                                                                       | 239                                                                                   | 6.8                                                                              |
| \$25,000 - \$34,999                                                                                                                                                    |                                                                                                          |                                                                                                           | 348                                                                                              | 10.2%                                                                                                      | 327                                                                                   | 9.3                                                                              |
| \$35,000 - \$49,999                                                                                                                                                    |                                                                                                          |                                                                                                           | 408                                                                                              | 11.9%                                                                                                      | 411                                                                                   | 11.7                                                                             |
| \$50,000 - \$74,999                                                                                                                                                    |                                                                                                          |                                                                                                           | 619                                                                                              | 18.1%                                                                                                      | 661                                                                                   | 18.8                                                                             |
| \$75,000 - \$99,999                                                                                                                                                    |                                                                                                          |                                                                                                           | 413                                                                                              | 12.1%                                                                                                      | 432                                                                                   | 12.3                                                                             |
| \$100,000 - \$149,999                                                                                                                                                  |                                                                                                          |                                                                                                           | 457                                                                                              | 13.4%                                                                                                      | 523                                                                                   | 14.9                                                                             |
| \$150,000 - \$199,999                                                                                                                                                  |                                                                                                          |                                                                                                           | 264                                                                                              | 7.7%                                                                                                       | 326                                                                                   | 9.3                                                                              |
| \$200,000+                                                                                                                                                             |                                                                                                          |                                                                                                           | 225                                                                                              | 6.6%                                                                                                       | 274                                                                                   | 7.8                                                                              |
| Median Household Income                                                                                                                                                |                                                                                                          |                                                                                                           | \$58,590                                                                                         |                                                                                                            | \$65,173                                                                              |                                                                                  |
| Average Household Income                                                                                                                                               |                                                                                                          |                                                                                                           | \$83,030                                                                                         |                                                                                                            | \$94,064                                                                              |                                                                                  |
| Per Capita Income                                                                                                                                                      |                                                                                                          |                                                                                                           | \$39,170                                                                                         |                                                                                                            | \$44,464                                                                              |                                                                                  |
| ·                                                                                                                                                                      | Census 20                                                                                                | 10                                                                                                        |                                                                                                  | 15                                                                                                         |                                                                                       | 20                                                                               |
| Population by Age                                                                                                                                                      | Number                                                                                                   | Percent                                                                                                   | Number                                                                                           | Percent                                                                                                    | Number                                                                                | Perce                                                                            |
| 0 - 4                                                                                                                                                                  | 371                                                                                                      | 5.4%                                                                                                      | 384                                                                                              | 5.3%                                                                                                       | 406                                                                                   | 5.5                                                                              |
| 5 - 9                                                                                                                                                                  | 320                                                                                                      | 4.7%                                                                                                      | 367                                                                                              | 5.1%                                                                                                       | 372                                                                                   | 5.0                                                                              |
| 10 - 14                                                                                                                                                                | 364                                                                                                      | 5.3%                                                                                                      | 342                                                                                              | 4.7%                                                                                                       | 378                                                                                   | 5.1                                                                              |
| 15 - 19                                                                                                                                                                | 359                                                                                                      | 5.3%                                                                                                      | 377                                                                                              | 5.2%                                                                                                       | 338                                                                                   | 4.6                                                                              |
| 20 - 24                                                                                                                                                                | 625                                                                                                      | 9.2%                                                                                                      | 492                                                                                              | 6.8%                                                                                                       | 530                                                                                   | 7.2                                                                              |
| 25 24                                                                                                                                                                  | 1,252                                                                                                    | 18.3%                                                                                                     | 1,385                                                                                            | 19.2%                                                                                                      | 1,220                                                                                 | 16.5                                                                             |
| 25 - 34                                                                                                                                                                |                                                                                                          |                                                                                                           | -,                                                                                               |                                                                                                            |                                                                                       |                                                                                  |
| 25 - 34<br>35 - 44                                                                                                                                                     | 780                                                                                                      | 11.4%                                                                                                     | 899                                                                                              | 12.5%                                                                                                      | 1,115                                                                                 | 15.1                                                                             |
|                                                                                                                                                                        |                                                                                                          | 11.4%<br>12.9%                                                                                            |                                                                                                  | 12.5%<br>11.6%                                                                                             | 1,115<br>796                                                                          |                                                                                  |
| 35 - 44                                                                                                                                                                | 780                                                                                                      |                                                                                                           | 899                                                                                              |                                                                                                            |                                                                                       | 10.8                                                                             |
| 35 - 44<br>45 - 54<br>55 - 64                                                                                                                                          | 780<br>883<br>870                                                                                        | 12.9%<br>12.7%                                                                                            | 899<br>839<br>934                                                                                | 11.6%<br>13.0%                                                                                             | 796<br>884                                                                            | 10.8<br>11.9                                                                     |
| 35 - 44<br>45 - 54                                                                                                                                                     | 780<br>883                                                                                               | 12.9%                                                                                                     | 899<br>839                                                                                       | 11.6%                                                                                                      | 796                                                                                   | 10.8<br>11.9<br>10.9                                                             |
| 35 - 44<br>45 - 54<br>55 - 64<br>65 - 74                                                                                                                               | 780<br>883<br>870<br>530                                                                                 | 12.9%<br>12.7%<br>7.8%                                                                                    | 899<br>839<br>934<br>687                                                                         | 11.6%<br>13.0%<br>9.5%                                                                                     | 796<br>884<br>807                                                                     | 10.8<br>11.9<br>10.9<br>5.3                                                      |
| 35 - 44<br>45 - 54<br>55 - 64<br>65 - 74<br>75 - 84                                                                                                                    | 780<br>883<br>870<br>530<br>309                                                                          | 12.9%<br>12.7%<br>7.8%<br>4.5%<br>2.4%                                                                    | 899<br>839<br>934<br>687<br>343<br>161                                                           | 11.6%<br>13.0%<br>9.5%<br>4.8%                                                                             | 796<br>884<br>807<br>395<br>160                                                       | 10.8<br>11.9<br>10.9<br>5.3                                                      |
| 35 - 44<br>45 - 54<br>55 - 64<br>65 - 74<br>75 - 84<br>85+                                                                                                             | 780<br>883<br>870<br>530<br>309<br>164                                                                   | 12.9%<br>12.7%<br>7.8%<br>4.5%<br>2.4%                                                                    | 899<br>839<br>934<br>687<br>343<br>161                                                           | 11.6%<br>13.0%<br>9.5%<br>4.8%<br>2.2%                                                                     | 796<br>884<br>807<br>395<br>160                                                       | 10.8<br>11.9<br>10.9<br>5.3<br>2.2                                               |
| 35 - 44<br>45 - 54<br>55 - 64<br>65 - 74<br>75 - 84                                                                                                                    | 780<br>883<br>870<br>530<br>309<br>164<br><b>Census 20</b>                                               | 12.9%<br>12.7%<br>7.8%<br>4.5%<br>2.4%                                                                    | 899<br>839<br>934<br>687<br>343<br>161                                                           | 11.6%<br>13.0%<br>9.5%<br>4.8%<br>2.2%                                                                     | 796<br>884<br>807<br>395<br>160                                                       | 15.1<br>10.8<br>11.9<br>10.9<br>5.3<br>2.2<br>120<br>Perce<br>44.2               |
| 35 - 44<br>45 - 54<br>55 - 64<br>65 - 74<br>75 - 84<br>85+<br>Race and Ethnicity                                                                                       | 780<br>883<br>870<br>530<br>309<br>164<br><b>Census 20</b><br>Number<br>3,430                            | 12.9%<br>12.7%<br>7.8%<br>4.5%<br>2.4%<br><b>10</b><br>Percent                                            | 899<br>839<br>934<br>687<br>343<br>161<br><b>20</b><br>Number                                    | 11.6%<br>13.0%<br>9.5%<br>4.8%<br>2.2%                                                                     | 796<br>884<br>807<br>395<br>160<br><b>20</b><br>Number                                | 10.8<br>11.9<br>10.9<br>5.3<br>2.2<br><b>220</b><br>Perce                        |
| 35 - 44<br>45 - 54<br>55 - 64<br>65 - 74<br>75 - 84<br>85+<br>Race and Ethnicity<br>White Alone                                                                        | 780<br>883<br>870<br>530<br>309<br>164<br><b>Census 20</b><br>Number                                     | 12.9%<br>12.7%<br>7.8%<br>4.5%<br>2.4%<br><b>10</b><br>Percent<br>50.2%                                   | 899<br>839<br>934<br>687<br>343<br>161<br>20<br>Number<br>3,424                                  | 11.6%<br>13.0%<br>9.5%<br>4.8%<br>2.2%<br>Percent<br>47.5%                                                 | 796<br>884<br>807<br>395<br>160<br><b>20</b><br>Number<br>3,272                       | 10.8<br>11.9<br>10.9<br>5.3<br>2.2<br>120<br>Perce<br>44.2                       |
| 35 - 44<br>45 - 54<br>55 - 64<br>65 - 74<br>75 - 84<br>85+<br>Race and Ethnicity<br>White Alone<br>Black Alone                                                         | 780<br>883<br>870<br>530<br>309<br>164<br><b>Census 20</b><br>Number<br>3,430<br>2,947<br>26             | 12.9%<br>12.7%<br>7.8%<br>4.5%<br>2.4%<br><b>10</b><br>Percent<br>50.2%<br>43.2%<br>0.4%                  | 899<br>839<br>934<br>687<br>343<br>161<br>20<br>Number<br>3,424<br>3,236                         | 11.6%<br>13.0%<br>9.5%<br>4.8%<br>2.2%<br>915<br>Percent<br>47.5%<br>44.9%                                 | 796<br>884<br>807<br>395<br>160<br><b>20</b><br>Number<br>3,272<br>3,484              | 10.8<br>11.9<br>10.9<br>5.3<br>2.2<br><b>Perce</b><br>44.2<br>47.1<br>0.4        |
| 35 - 44<br>45 - 54<br>55 - 64<br>65 - 74<br>75 - 84<br>85+<br>Race and Ethnicity<br>White Alone<br>Black Alone<br>American Indian Alone                                | 780<br>883<br>870<br>530<br>309<br>164<br><b>Census 20</b><br>Number<br>3,430<br>2,947                   | 12.9%<br>12.7%<br>7.8%<br>4.5%<br>2.4%<br><b>10</b><br>Percent<br>50.2%<br>43.2%<br>0.4%<br>3.8%          | 899<br>839<br>934<br>687<br>343<br>161<br>20<br>Number<br>3,424<br>3,236<br>27                   | 11.6%<br>13.0%<br>9.5%<br>4.8%<br>2.2%<br>115<br>Percent<br>47.5%<br>44.9%<br>0.4%<br>4.4%                 | 796<br>884<br>807<br>395<br>160<br><b>20</b><br>Number<br>3,272<br>3,484<br>27        | 10.8<br>11.9<br>10.9<br>5.3<br>2.2<br>120<br>Perce<br>44.2<br>47.1<br>0.4        |
| 35 - 44 45 - 54 55 - 64 65 - 74 75 - 84 85+  Race and Ethnicity White Alone Black Alone American Indian Alone Asian Alone Pacific Islander Alone                       | 780<br>883<br>870<br>530<br>309<br>164<br><b>Census 20</b><br>Number<br>3,430<br>2,947<br>26<br>257      | 12.9%<br>12.7%<br>7.8%<br>4.5%<br>2.4%<br>10<br>Percent<br>50.2%<br>43.2%<br>0.4%<br>3.8%<br>0.0%         | 899<br>839<br>934<br>687<br>343<br>161<br>20<br>Number<br>3,424<br>3,236<br>27<br>317<br>2       | 11.6%<br>13.0%<br>9.5%<br>4.8%<br>2.2%<br>115<br>Percent<br>47.5%<br>44.9%<br>0.4%<br>4.4%<br>0.0%         | 796<br>884<br>807<br>395<br>160<br>20<br>Number<br>3,272<br>3,484<br>27<br>374        | 10.8<br>11.9<br>10.9<br>5.3<br>2.2<br><b>220</b><br>Perce<br>44.2<br>47.1        |
| 35 - 44 45 - 54 55 - 64 65 - 74 75 - 84 85+  Race and Ethnicity White Alone Black Alone American Indian Alone Asian Alone                                              | 780<br>883<br>870<br>530<br>309<br>164<br><b>Census 20</b><br>Number<br>3,430<br>2,947<br>26<br>257      | 12.9%<br>12.7%<br>7.8%<br>4.5%<br>2.4%<br><b>10</b><br>Percent<br>50.2%<br>43.2%<br>0.4%<br>3.8%          | 899<br>839<br>934<br>687<br>343<br>161<br><b>20</b><br>Number<br>3,424<br>3,236<br>27<br>317     | 11.6%<br>13.0%<br>9.5%<br>4.8%<br>2.2%<br>115<br>Percent<br>47.5%<br>44.9%<br>0.4%<br>4.4%                 | 796<br>884<br>807<br>395<br>160<br><b>20</b><br>Number<br>3,272<br>3,484<br>27<br>374 | 10.8<br>11.9<br>10.9<br>5.3<br>2.2<br>120<br>Perce<br>44.2<br>47.1<br>0.4<br>5.1 |
| 35 - 44 45 - 54 55 - 64 65 - 74 75 - 84 85+  Race and Ethnicity White Alone Black Alone American Indian Alone Asian Alone Pacific Islander Alone Some Other Race Alone | 780<br>883<br>870<br>530<br>309<br>164<br><b>Census 20</b><br>Number<br>3,430<br>2,947<br>26<br>257<br>2 | 12.9%<br>12.7%<br>7.8%<br>4.5%<br>2.4%<br>10<br>Percent<br>50.2%<br>43.2%<br>0.4%<br>3.8%<br>0.0%<br>1.1% | 899<br>839<br>934<br>687<br>343<br>161<br>20<br>Number<br>3,424<br>3,236<br>27<br>317<br>2<br>88 | 11.6%<br>13.0%<br>9.5%<br>4.8%<br>2.2%<br>115<br>Percent<br>47.5%<br>44.9%<br>0.4%<br>4.4%<br>0.0%<br>1.2% | 796<br>884<br>807<br>395<br>160<br>20<br>Number<br>3,272<br>3,484<br>27<br>374<br>2   | 10.8<br>11.9<br>10.9<br>5.3<br>2.2<br>120<br>Perce<br>44.2<br>47.1<br>0.4<br>5.1 |

### Population by Age

Population

Households