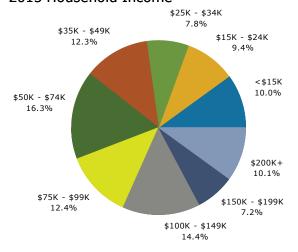

9065 Perkins Rd, Baton Rouge, Louisiana, 70810 Ring: 1 mile radius

Prepared by Esri Latitude: 30.38415 Longitude: -91.10216

| Summary                                                                                                                                                                | Cer                                                                                                      | sus 2010                                                                                                  |                                                                                                  | 2015                                                                                                       |                                                                                       | 202                                                                              |
|------------------------------------------------------------------------------------------------------------------------------------------------------------------------|----------------------------------------------------------------------------------------------------------|-----------------------------------------------------------------------------------------------------------|--------------------------------------------------------------------------------------------------|------------------------------------------------------------------------------------------------------------|---------------------------------------------------------------------------------------|----------------------------------------------------------------------------------|
| Population                                                                                                                                                             |                                                                                                          | 6,827                                                                                                     |                                                                                                  | 7,208                                                                                                      |                                                                                       | 7,39                                                                             |
| Households                                                                                                                                                             |                                                                                                          | 3,211                                                                                                     |                                                                                                  | 3,416                                                                                                      |                                                                                       | 3,51                                                                             |
| Families                                                                                                                                                               |                                                                                                          | 1,671                                                                                                     |                                                                                                  | 1,757                                                                                                      |                                                                                       | 1,78                                                                             |
| Average Household Size                                                                                                                                                 |                                                                                                          | 2.13                                                                                                      |                                                                                                  | 2.11                                                                                                       |                                                                                       | 2.3                                                                              |
| Owner Occupied Housing Units                                                                                                                                           |                                                                                                          | 1,716                                                                                                     |                                                                                                  | 1,679                                                                                                      |                                                                                       | 1,74                                                                             |
| Renter Occupied Housing Units                                                                                                                                          |                                                                                                          | 1,495                                                                                                     |                                                                                                  | 1,737                                                                                                      |                                                                                       | 1,77                                                                             |
| Median Age                                                                                                                                                             |                                                                                                          | 36.6                                                                                                      |                                                                                                  | 37.5                                                                                                       |                                                                                       | 38                                                                               |
| Trends: 2015 - 2020 Annual Rate                                                                                                                                        |                                                                                                          | Area                                                                                                      |                                                                                                  | State                                                                                                      |                                                                                       | Nation                                                                           |
| Population                                                                                                                                                             |                                                                                                          | 0.52%                                                                                                     |                                                                                                  | 0.84%                                                                                                      |                                                                                       | 0.75                                                                             |
| Households                                                                                                                                                             |                                                                                                          | 0.58%                                                                                                     |                                                                                                  | 0.93%                                                                                                      |                                                                                       | 0.77                                                                             |
| Families                                                                                                                                                               |                                                                                                          | 0.28%                                                                                                     |                                                                                                  | 0.71%                                                                                                      |                                                                                       | 0.69                                                                             |
| Owner HHs                                                                                                                                                              |                                                                                                          | 0.79%                                                                                                     |                                                                                                  | 0.91%                                                                                                      |                                                                                       | 0.70                                                                             |
| Median Household Income                                                                                                                                                |                                                                                                          | 2.15%                                                                                                     |                                                                                                  | 2.60%                                                                                                      |                                                                                       | 2.66                                                                             |
|                                                                                                                                                                        |                                                                                                          |                                                                                                           | 20                                                                                               | 15                                                                                                         | 20                                                                                    | 20                                                                               |
| Households by Income                                                                                                                                                   |                                                                                                          |                                                                                                           | Number                                                                                           | Percent                                                                                                    | Number                                                                                | Perce                                                                            |
| <\$15,000                                                                                                                                                              |                                                                                                          |                                                                                                           | 363                                                                                              | 10.6%                                                                                                      | 323                                                                                   | 9.2                                                                              |
| \$15,000 - \$24,999                                                                                                                                                    |                                                                                                          |                                                                                                           | 319                                                                                              | 9.3%                                                                                                       | 239                                                                                   | 6.8                                                                              |
| \$25,000 - \$34,999                                                                                                                                                    |                                                                                                          |                                                                                                           | 348                                                                                              | 10.2%                                                                                                      | 327                                                                                   | 9.3                                                                              |
| \$35,000 - \$49,999                                                                                                                                                    |                                                                                                          |                                                                                                           | 408                                                                                              | 11.9%                                                                                                      | 411                                                                                   | 11.7                                                                             |
| \$50,000 - \$74,999                                                                                                                                                    |                                                                                                          |                                                                                                           | 619                                                                                              | 18.1%                                                                                                      | 661                                                                                   | 18.8                                                                             |
| \$75,000 - \$99,999                                                                                                                                                    |                                                                                                          |                                                                                                           | 413                                                                                              | 12.1%                                                                                                      | 432                                                                                   | 12.3                                                                             |
| \$100,000 - \$149,999                                                                                                                                                  |                                                                                                          |                                                                                                           | 457                                                                                              | 13.4%                                                                                                      | 523                                                                                   | 14.9                                                                             |
| \$150,000 - \$199,999                                                                                                                                                  |                                                                                                          |                                                                                                           | 264                                                                                              | 7.7%                                                                                                       | 326                                                                                   | 9.3                                                                              |
| \$200,000+                                                                                                                                                             |                                                                                                          |                                                                                                           | 225                                                                                              | 6.6%                                                                                                       | 274                                                                                   | 7.8                                                                              |
| Median Household Income                                                                                                                                                |                                                                                                          |                                                                                                           | \$58,590                                                                                         |                                                                                                            | \$65,173                                                                              |                                                                                  |
| Average Household Income                                                                                                                                               |                                                                                                          |                                                                                                           | \$83,030                                                                                         |                                                                                                            | \$94,064                                                                              |                                                                                  |
| Per Capita Income                                                                                                                                                      |                                                                                                          |                                                                                                           | \$39,170                                                                                         |                                                                                                            | \$44,464                                                                              |                                                                                  |
| ·                                                                                                                                                                      | Census 20                                                                                                | 10                                                                                                        |                                                                                                  | 15                                                                                                         |                                                                                       | 20                                                                               |
| Population by Age                                                                                                                                                      | Number                                                                                                   | Percent                                                                                                   | Number                                                                                           | Percent                                                                                                    | Number                                                                                | Perce                                                                            |
| 0 - 4                                                                                                                                                                  | 371                                                                                                      | 5.4%                                                                                                      | 384                                                                                              | 5.3%                                                                                                       | 406                                                                                   | 5.5                                                                              |
| 5 - 9                                                                                                                                                                  | 320                                                                                                      | 4.7%                                                                                                      | 367                                                                                              | 5.1%                                                                                                       | 372                                                                                   | 5.0                                                                              |
| 10 - 14                                                                                                                                                                | 364                                                                                                      | 5.3%                                                                                                      | 342                                                                                              | 4.7%                                                                                                       | 378                                                                                   | 5.1                                                                              |
| 15 - 19                                                                                                                                                                | 359                                                                                                      | 5.3%                                                                                                      | 377                                                                                              | 5.2%                                                                                                       | 338                                                                                   | 4.6                                                                              |
| 20 - 24                                                                                                                                                                | 625                                                                                                      | 9.2%                                                                                                      | 492                                                                                              | 6.8%                                                                                                       | 530                                                                                   | 7.2                                                                              |
| 25 24                                                                                                                                                                  | 1,252                                                                                                    | 18.3%                                                                                                     | 1,385                                                                                            | 19.2%                                                                                                      | 1,220                                                                                 | 16.5                                                                             |
| 25 - 34                                                                                                                                                                |                                                                                                          |                                                                                                           | -,                                                                                               |                                                                                                            |                                                                                       |                                                                                  |
| 25 - 34<br>35 - 44                                                                                                                                                     | 780                                                                                                      | 11.4%                                                                                                     | 899                                                                                              | 12.5%                                                                                                      | 1,115                                                                                 | 15.1                                                                             |
|                                                                                                                                                                        |                                                                                                          | 11.4%<br>12.9%                                                                                            |                                                                                                  | 12.5%<br>11.6%                                                                                             | 1,115<br>796                                                                          |                                                                                  |
| 35 - 44                                                                                                                                                                | 780                                                                                                      |                                                                                                           | 899                                                                                              |                                                                                                            |                                                                                       | 10.8                                                                             |
| 35 - 44<br>45 - 54<br>55 - 64                                                                                                                                          | 780<br>883<br>870                                                                                        | 12.9%<br>12.7%                                                                                            | 899<br>839<br>934                                                                                | 11.6%<br>13.0%                                                                                             | 796<br>884                                                                            | 10.8<br>11.9                                                                     |
| 35 - 44<br>45 - 54                                                                                                                                                     | 780<br>883                                                                                               | 12.9%                                                                                                     | 899<br>839                                                                                       | 11.6%                                                                                                      | 796                                                                                   | 10.8<br>11.9<br>10.9                                                             |
| 35 - 44<br>45 - 54<br>55 - 64<br>65 - 74                                                                                                                               | 780<br>883<br>870<br>530                                                                                 | 12.9%<br>12.7%<br>7.8%                                                                                    | 899<br>839<br>934<br>687                                                                         | 11.6%<br>13.0%<br>9.5%                                                                                     | 796<br>884<br>807                                                                     | 10.8<br>11.9<br>10.9<br>5.3                                                      |
| 35 - 44<br>45 - 54<br>55 - 64<br>65 - 74<br>75 - 84                                                                                                                    | 780<br>883<br>870<br>530<br>309                                                                          | 12.9%<br>12.7%<br>7.8%<br>4.5%<br>2.4%                                                                    | 899<br>839<br>934<br>687<br>343<br>161                                                           | 11.6%<br>13.0%<br>9.5%<br>4.8%                                                                             | 796<br>884<br>807<br>395<br>160                                                       | 10.8<br>11.9<br>10.9<br>5.3                                                      |
| 35 - 44<br>45 - 54<br>55 - 64<br>65 - 74<br>75 - 84<br>85+                                                                                                             | 780<br>883<br>870<br>530<br>309<br>164                                                                   | 12.9%<br>12.7%<br>7.8%<br>4.5%<br>2.4%                                                                    | 899<br>839<br>934<br>687<br>343<br>161                                                           | 11.6%<br>13.0%<br>9.5%<br>4.8%<br>2.2%                                                                     | 796<br>884<br>807<br>395<br>160                                                       | 10.8<br>11.9<br>10.9<br>5.3<br>2.2                                               |
| 35 - 44<br>45 - 54<br>55 - 64<br>65 - 74<br>75 - 84                                                                                                                    | 780<br>883<br>870<br>530<br>309<br>164<br><b>Census 20</b>                                               | 12.9%<br>12.7%<br>7.8%<br>4.5%<br>2.4%                                                                    | 899<br>839<br>934<br>687<br>343<br>161                                                           | 11.6%<br>13.0%<br>9.5%<br>4.8%<br>2.2%                                                                     | 796<br>884<br>807<br>395<br>160                                                       | 15.1<br>10.8<br>11.9<br>10.9<br>5.3<br>2.2<br>120<br>Perce<br>44.2               |
| 35 - 44<br>45 - 54<br>55 - 64<br>65 - 74<br>75 - 84<br>85+<br>Race and Ethnicity                                                                                       | 780<br>883<br>870<br>530<br>309<br>164<br><b>Census 20</b><br>Number<br>3,430                            | 12.9%<br>12.7%<br>7.8%<br>4.5%<br>2.4%<br><b>10</b><br>Percent                                            | 899<br>839<br>934<br>687<br>343<br>161<br><b>20</b><br>Number                                    | 11.6%<br>13.0%<br>9.5%<br>4.8%<br>2.2%                                                                     | 796<br>884<br>807<br>395<br>160<br><b>20</b><br>Number                                | 10.8<br>11.9<br>10.9<br>5.3<br>2.2<br><b>220</b><br>Perce                        |
| 35 - 44<br>45 - 54<br>55 - 64<br>65 - 74<br>75 - 84<br>85+<br>Race and Ethnicity<br>White Alone                                                                        | 780<br>883<br>870<br>530<br>309<br>164<br><b>Census 20</b><br>Number                                     | 12.9%<br>12.7%<br>7.8%<br>4.5%<br>2.4%<br><b>10</b><br>Percent<br>50.2%                                   | 899<br>839<br>934<br>687<br>343<br>161<br>20<br>Number<br>3,424                                  | 11.6%<br>13.0%<br>9.5%<br>4.8%<br>2.2%<br>Percent<br>47.5%                                                 | 796<br>884<br>807<br>395<br>160<br><b>20</b><br>Number<br>3,272                       | 10.8<br>11.9<br>10.9<br>5.3<br>2.2<br>120<br>Perce<br>44.2                       |
| 35 - 44<br>45 - 54<br>55 - 64<br>65 - 74<br>75 - 84<br>85+<br>Race and Ethnicity<br>White Alone<br>Black Alone                                                         | 780<br>883<br>870<br>530<br>309<br>164<br><b>Census 20</b><br>Number<br>3,430<br>2,947<br>26             | 12.9%<br>12.7%<br>7.8%<br>4.5%<br>2.4%<br><b>10</b><br>Percent<br>50.2%<br>43.2%<br>0.4%                  | 899<br>839<br>934<br>687<br>343<br>161<br>20<br>Number<br>3,424<br>3,236                         | 11.6%<br>13.0%<br>9.5%<br>4.8%<br>2.2%<br>915<br>Percent<br>47.5%<br>44.9%                                 | 796<br>884<br>807<br>395<br>160<br><b>20</b><br>Number<br>3,272<br>3,484              | 10.8<br>11.9<br>10.9<br>5.3<br>2.2<br><b>Perce</b><br>44.2<br>47.1<br>0.4        |
| 35 - 44<br>45 - 54<br>55 - 64<br>65 - 74<br>75 - 84<br>85+<br>Race and Ethnicity<br>White Alone<br>Black Alone<br>American Indian Alone                                | 780<br>883<br>870<br>530<br>309<br>164<br><b>Census 20</b><br>Number<br>3,430<br>2,947                   | 12.9%<br>12.7%<br>7.8%<br>4.5%<br>2.4%<br><b>10</b><br>Percent<br>50.2%<br>43.2%<br>0.4%<br>3.8%          | 899<br>839<br>934<br>687<br>343<br>161<br>20<br>Number<br>3,424<br>3,236<br>27                   | 11.6%<br>13.0%<br>9.5%<br>4.8%<br>2.2%<br>115<br>Percent<br>47.5%<br>44.9%<br>0.4%<br>4.4%                 | 796<br>884<br>807<br>395<br>160<br><b>20</b><br>Number<br>3,272<br>3,484<br>27        | 10.8<br>11.9<br>10.9<br>5.3<br>2.2<br>120<br>Perce<br>44.2<br>47.1<br>0.4        |
| 35 - 44 45 - 54 55 - 64 65 - 74 75 - 84 85+  Race and Ethnicity White Alone Black Alone American Indian Alone Asian Alone Pacific Islander Alone                       | 780<br>883<br>870<br>530<br>309<br>164<br><b>Census 20</b><br>Number<br>3,430<br>2,947<br>26<br>257      | 12.9%<br>12.7%<br>7.8%<br>4.5%<br>2.4%<br>10<br>Percent<br>50.2%<br>43.2%<br>0.4%<br>3.8%<br>0.0%         | 899<br>839<br>934<br>687<br>343<br>161<br>20<br>Number<br>3,424<br>3,236<br>27<br>317<br>2       | 11.6%<br>13.0%<br>9.5%<br>4.8%<br>2.2%<br>115<br>Percent<br>47.5%<br>44.9%<br>0.4%<br>4.4%<br>0.0%         | 796<br>884<br>807<br>395<br>160<br>20<br>Number<br>3,272<br>3,484<br>27<br>374        | 10.8<br>11.9<br>10.9<br>5.3<br>2.2<br><b>220</b><br>Perce<br>44.2<br>47.1        |
| 35 - 44 45 - 54 55 - 64 65 - 74 75 - 84 85+  Race and Ethnicity White Alone Black Alone American Indian Alone Asian Alone                                              | 780<br>883<br>870<br>530<br>309<br>164<br><b>Census 20</b><br>Number<br>3,430<br>2,947<br>26<br>257      | 12.9%<br>12.7%<br>7.8%<br>4.5%<br>2.4%<br><b>10</b><br>Percent<br>50.2%<br>43.2%<br>0.4%<br>3.8%          | 899<br>839<br>934<br>687<br>343<br>161<br><b>20</b><br>Number<br>3,424<br>3,236<br>27<br>317     | 11.6%<br>13.0%<br>9.5%<br>4.8%<br>2.2%<br>115<br>Percent<br>47.5%<br>44.9%<br>0.4%<br>4.4%                 | 796<br>884<br>807<br>395<br>160<br><b>20</b><br>Number<br>3,272<br>3,484<br>27<br>374 | 10.8<br>11.9<br>10.9<br>5.3<br>2.2<br>120<br>Perce<br>44.2<br>47.1<br>0.4<br>5.1 |
| 35 - 44 45 - 54 55 - 64 65 - 74 75 - 84 85+  Race and Ethnicity White Alone Black Alone American Indian Alone Asian Alone Pacific Islander Alone Some Other Race Alone | 780<br>883<br>870<br>530<br>309<br>164<br><b>Census 20</b><br>Number<br>3,430<br>2,947<br>26<br>257<br>2 | 12.9%<br>12.7%<br>7.8%<br>4.5%<br>2.4%<br>10<br>Percent<br>50.2%<br>43.2%<br>0.4%<br>3.8%<br>0.0%<br>1.1% | 899<br>839<br>934<br>687<br>343<br>161<br>20<br>Number<br>3,424<br>3,236<br>27<br>317<br>2<br>88 | 11.6%<br>13.0%<br>9.5%<br>4.8%<br>2.2%<br>115<br>Percent<br>47.5%<br>44.9%<br>0.4%<br>4.4%<br>0.0%<br>1.2% | 796<br>884<br>807<br>395<br>160<br>20<br>Number<br>3,272<br>3,484<br>27<br>374<br>2   | 10.8<br>11.9<br>10.9<br>5.3<br>2.2<br>120<br>Perce<br>44.2<br>47.1<br>0.4<br>5.1 |

### 2015 Household Income