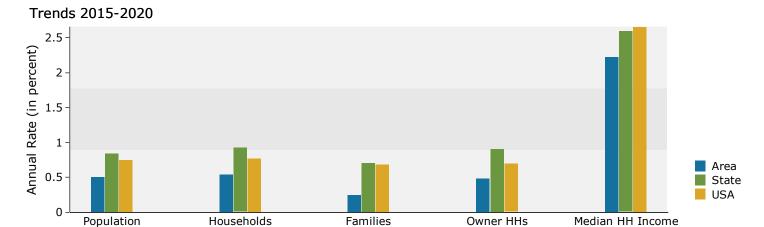

3.7%         | 7,095          |              |              | 0.0    |
| American Indian Alone<br>Asian Alone<br>Pacific Islander Alone                          | 5,733<br>63          | 0.0%         | 68             | 0.0%         | 69           | 0.0    |
| American Indian Alone<br>Asian Alone<br>Pacific Islander Alone<br>Some Other Race Alone | 5,733<br>63<br>2,729 | 0.0%<br>1.8% | 68<br>3,156    | 0.0%<br>2.0% | 69<br>3,581  | 2.2    |
| American Indian Alone<br>Asian Alone<br>Pacific Islander Alone                          | 5,733<br>63          | 0.0%         | 68             | 0.0%         | 69           |        |

August 10, 2015

©2015 Esri Page 5 of 6



9065 Perkins Rd, Baton Rouge, Louisiana, 70810 Ring: 5 mile radius

Prepared by Esri

Latitude: 30.38415 Longitude: -91.10216



## Population by Age



#### 2015 Household Income



### 2015 Population by Race



2015 Percent Hispanic Origin: 5.6%

Source: U.S. Census Bureau, Census 2010 Summary File 1. Esri forecasts for 2015 and 2020.

©2015 Esri Page 6 of 6