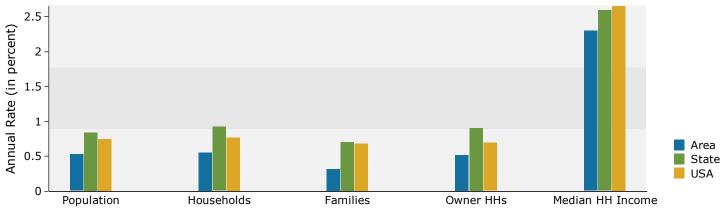

9065 Perkins Rd, Baton Rouge, Louisiana, 70810 Ring: 1 mile radius

Prepared by Esri Latitude: 30.38415 Longitude: -91.10216

| Summary                                                                                                                                                                | Cer                                                                                                      | sus 2010                                                                                                  |                                                                                                  | 2015                                                                                                       |                                                                                       | 202                                                                              |
|------------------------------------------------------------------------------------------------------------------------------------------------------------------------|----------------------------------------------------------------------------------------------------------|-----------------------------------------------------------------------------------------------------------|--------------------------------------------------------------------------------------------------|------------------------------------------------------------------------------------------------------------|---------------------------------------------------------------------------------------|----------------------------------------------------------------------------------|
| Population                                                                                                                                                             |                                                                                                          | 6,827                                                                                                     |                                                                                                  | 7,208                                                                                                      |                                                                                       | 7,39                                                                             |
| Households                                                                                                                                                             |                                                                                                          | 3,211                                                                                                     |                                                                                                  | 3,416                                                                                                      |                                                                                       | 3,51                                                                             |
| Families                                                                                                                                                               |                                                                                                          | 1,671                                                                                                     |                                                                                                  | 1,757                                                                                                      |                                                                                       | 1,78                                                                             |
| Average Household Size                                                                                                                                                 |                                                                                                          | 2.13                                                                                                      |                                                                                                  | 2.11                                                                                                       |                                                                                       | 2.3                                                                              |
| Owner Occupied Housing Units                                                                                                                                           |                                                                                                          | 1,716                                                                                                     |                                                                                                  | 1,679                                                                                                      |                                                                                       | 1,74                                                                             |
| Renter Occupied Housing Units                                                                                                                                          |                                                                                                          | 1,495                                                                                                     |                                                                                                  | 1,737                                                                                                      |                                                                                       | 1,77                                                                             |
| Median Age                                                                                                                                                             |                                                                                                          | 36.6                                                                                                      |                                                                                                  | 37.5                                                                                                       |                                                                                       | 38                                                                               |
| Trends: 2015 - 2020 Annual Rate                                                                                                                                        |                                                                                                          | Area                                                                                                      |                                                                                                  | State                                                                                                      |                                                                                       | Nation                                                                           |
| Population                                                                                                                                                             |                                                                                                          | 0.52%                                                                                                     |                                                                                                  | 0.84%                                                                                                      |                                                                                       | 0.75                                                                             |
| Households                                                                                                                                                             |                                                                                                          | 0.58%                                                                                                     |                                                                                                  | 0.93%                                                                                                      |                                                                                       | 0.77                                                                             |
| Families                                                                                                                                                               |                                                                                                          | 0.28%                                                                                                     |                                                                                                  | 0.71%                                                                                                      |                                                                                       | 0.69                                                                             |
| Owner HHs                                                                                                                                                              |                                                                                                          | 0.79%                                                                                                     |                                                                                                  | 0.91%                                                                                                      |                                                                                       | 0.70                                                                             |
| Median Household Income                                                                                                                                                |                                                                                                          | 2.15%                                                                                                     |                                                                                                  | 2.60%                                                                                                      |                                                                                       | 2.66                                                                             |
|                                                                                                                                                                        |                                                                                                          |                                                                                                           | 20                                                                                               | 15                                                                                                         | 20                                                                                    | 20                                                                               |
| Households by Income                                                                                                                                                   |                                                                                                          |                                                                                                           | Number                                                                                           | Percent                                                                                                    | Number                                                                                | Perce                                                                            |
| <\$15,000                                                                                                                                                              |                                                                                                          |                                                                                                           | 363                                                                                              | 10.6%                                                                                                      | 323                                                                                   | 9.2                                                                              |
| \$15,000 - \$24,999                                                                                                                                                    |                                                                                                          |                                                                                                           | 319                                                                                              | 9.3%                                                                                                       | 239                                                                                   | 6.8                                                                              |
| \$25,000 - \$34,999                                                                                                                                                    |                                                                                                          |                                                                                                           | 348                                                                                              | 10.2%                                                                                                      | 327                                                                                   | 9.3                                                                              |
| \$35,000 - \$49,999                                                                                                                                                    |                                                                                                          |                                                                                                           | 408                                                                                              | 11.9%                                                                                                      | 411                                                                                   | 11.7                                                                             |
| \$50,000 - \$74,999                                                                                                                                                    |                                                                                                          |                                                                                                           | 619                                                                                              | 18.1%                                                                                                      | 661                                                                                   | 18.8                                                                             |
| \$75,000 - \$99,999                                                                                                                                                    |                                                                                                          |                                                                                                           | 413                                                                                              | 12.1%                                                                                                      | 432                                                                                   | 12.3                                                                             |
| \$100,000 - \$149,999                                                                                                                                                  |                                                                                                          |                                                                                                           | 457                                                                                              | 13.4%                                                                                                      | 523                                                                                   | 14.9                                                                             |
| \$150,000 - \$199,999                                                                                                                                                  |                                                                                                          |                                                                                                           | 264                                                                                              | 7.7%                                                                                                       | 326                                                                                   | 9.3                                                                              |
| \$200,000+                                                                                                                                                             |                                                                                                          |                                                                                                           | 225                                                                                              | 6.6%                                                                                                       | 274                                                                                   | 7.8                                                                              |
| Median Household Income                                                                                                                                                |                                                                                                          |                                                                                                           | \$58,590                                                                                         |                                                                                                            | \$65,173                                                                              |                                                                                  |
| Average Household Income                                                                                                                                               |                                                                                                          |                                                                                                           | \$83,030                                                                                         |                                                                                                            | \$94,064                                                                              |                                                                                  |
| Per Capita Income                                                                                                                                                      |                                                                                                          |                                                                                                           | \$39,170                                                                                         |                                                                                                            | \$44,464                                                                              |                                                                                  |
| ·                                                                                                                                                                      | Census 20                                                                                                | 10                                                                                                        |                                                                                                  | 15                                                                                                         |                                                                                       | 20                                                                               |
| Population by Age                                                                                                                                                      | Number                                                                                                   | Percent                                                                                                   | Number                                                                                           | Percent                                                                                                    | Number                                                                                | Perce                                                                            |
| 0 - 4                                                                                                                                                                  | 371                                                                                                      | 5.4%                                                                                                      | 384                                                                                              | 5.3%                                                                                                       | 406                                                                                   | 5.5                                                                              |
| 5 - 9                                                                                                                                                                  | 320                                                                                                      | 4.7%                                                                                                      | 367                                                                                              | 5.1%                                                                                                       | 372                                                                                   | 5.0                                                                              |
| 10 - 14                                                                                                                                                                | 364                                                                                                      | 5.3%                                                                                                      | 342                                                                                              | 4.7%                                                                                                       | 378                                                                                   | 5.1                                                                              |
| 15 - 19                                                                                                                                                                | 359                                                                                                      | 5.3%                                                                                                      | 377                                                                                              | 5.2%                                                                                                       | 338                                                                                   | 4.6                                                                              |
| 20 - 24                                                                                                                                                                | 625                                                                                                      | 9.2%                                                                                                      | 492                                                                                              | 6.8%                                                                                                       | 530                                                                                   | 7.2                                                                              |
| 25 24                                                                                                                                                                  | 1,252                                                                                                    | 18.3%                                                                                                     | 1,385                                                                                            | 19.2%                                                                                                      | 1,220                                                                                 | 16.5                                                                             |
| 25 - 34                                                                                                                                                                |                                                                                                          |                                                                                                           | -,                                                                                               |                                                                                                            |                                                                                       |                                                                                  |
| 25 - 34<br>35 - 44                                                                                                                                                     | 780                                                                                                      | 11.4%                                                                                                     | 899                                                                                              | 12.5%                                                                                                      | 1,115                                                                                 | 15.1                                                                             |
|                                                                                                                                                                        |                                                                                                          | 11.4%<br>12.9%                                                                                            |                                                                                                  | 12.5%<br>11.6%                                                                                             | 1,115<br>796                                                                          |                                                                                  |
| 35 - 44                                                                                                                                                                | 780                                                                                                      |                                                                                                           | 899                                                                                              |                                                                                                            |                                                                                       | 10.8                                                                             |
| 35 - 44<br>45 - 54<br>55 - 64                                                                                                                                          | 780<br>883<br>870                                                                                        | 12.9%<br>12.7%                                                                                            | 899<br>839<br>934                                                                                | 11.6%<br>13.0%                                                                                             | 796<br>884                                                                            | 10.8<br>11.9                                                                     |
| 35 - 44<br>45 - 54                                                                                                                                                     | 780<br>883                                                                                               | 12.9%                                                                                                     | 899<br>839                                                                                       | 11.6%                                                                                                      | 796                                                                                   | 10.8<br>11.9<br>10.9                                                             |
| 35 - 44<br>45 - 54<br>55 - 64<br>65 - 74                                                                                                                               | 780<br>883<br>870<br>530                                                                                 | 12.9%<br>12.7%<br>7.8%                                                                                    | 899<br>839<br>934<br>687                                                                         | 11.6%<br>13.0%<br>9.5%                                                                                     | 796<br>884<br>807                                                                     | 10.8<br>11.9<br>10.9<br>5.3                                                      |
| 35 - 44<br>45 - 54<br>55 - 64<br>65 - 74<br>75 - 84                                                                                                                    | 780<br>883<br>870<br>530<br>309                                                                          | 12.9%<br>12.7%<br>7.8%<br>4.5%<br>2.4%                                                                    | 899<br>839<br>934<br>687<br>343<br>161                                                           | 11.6%<br>13.0%<br>9.5%<br>4.8%                                                                             | 796<br>884<br>807<br>395<br>160                                                       | 10.8<br>11.9<br>10.9<br>5.3                                                      |
| 35 - 44<br>45 - 54<br>55 - 64<br>65 - 74<br>75 - 84<br>85+                                                                                                             | 780<br>883<br>870<br>530<br>309<br>164                                                                   | 12.9%<br>12.7%<br>7.8%<br>4.5%<br>2.4%                                                                    | 899<br>839<br>934<br>687<br>343<br>161                                                           | 11.6%<br>13.0%<br>9.5%<br>4.8%<br>2.2%                                                                     | 796<br>884<br>807<br>395<br>160                                                       | 10.8<br>11.9<br>10.9<br>5.3<br>2.2                                               |
| 35 - 44<br>45 - 54<br>55 - 64<br>65 - 74<br>75 - 84                                                                                                                    | 780<br>883<br>870<br>530<br>309<br>164<br><b>Census 20</b>                                               | 12.9%<br>12.7%<br>7.8%<br>4.5%<br>2.4%                                                                    | 899<br>839<br>934<br>687<br>343<br>161                                                           | 11.6%<br>13.0%<br>9.5%<br>4.8%<br>2.2%                                                                     | 796<br>884<br>807<br>395<br>160                                                       | 15.1<br>10.8<br>11.9<br>10.9<br>5.3<br>2.2<br>120<br>Perce<br>44.2               |
| 35 - 44<br>45 - 54<br>55 - 64<br>65 - 74<br>75 - 84<br>85+<br>Race and Ethnicity                                                                                       | 780<br>883<br>870<br>530<br>309<br>164<br><b>Census 20</b><br>Number<br>3,430                            | 12.9%<br>12.7%<br>7.8%<br>4.5%<br>2.4%<br><b>10</b><br>Percent                                            | 899<br>839<br>934<br>687<br>343<br>161<br><b>20</b><br>Number                                    | 11.6%<br>13.0%<br>9.5%<br>4.8%<br>2.2%                                                                     | 796<br>884<br>807<br>395<br>160<br><b>20</b><br>Number                                | 10.8<br>11.9<br>10.9<br>5.3<br>2.2<br><b>220</b><br>Perce                        |
| 35 - 44<br>45 - 54<br>55 - 64<br>65 - 74<br>75 - 84<br>85+<br>Race and Ethnicity<br>White Alone                                                                        | 780<br>883<br>870<br>530<br>309<br>164<br><b>Census 20</b><br>Number                                     | 12.9%<br>12.7%<br>7.8%<br>4.5%<br>2.4%<br><b>10</b><br>Percent<br>50.2%                                   | 899<br>839<br>934<br>687<br>343<br>161<br>20<br>Number<br>3,424                                  | 11.6%<br>13.0%<br>9.5%<br>4.8%<br>2.2%<br>Percent<br>47.5%                                                 | 796<br>884<br>807<br>395<br>160<br><b>20</b><br>Number<br>3,272                       | 10.8<br>11.9<br>10.9<br>5.3<br>2.2<br>120<br>Perce<br>44.2                       |
| 35 - 44<br>45 - 54<br>55 - 64<br>65 - 74<br>75 - 84<br>85+<br>Race and Ethnicity<br>White Alone<br>Black Alone                                                         | 780<br>883<br>870<br>530<br>309<br>164<br><b>Census 20</b><br>Number<br>3,430<br>2,947<br>26             | 12.9%<br>12.7%<br>7.8%<br>4.5%<br>2.4%<br><b>10</b><br>Percent<br>50.2%<br>43.2%<br>0.4%                  | 899<br>839<br>934<br>687<br>343<br>161<br>20<br>Number<br>3,424<br>3,236                         | 11.6%<br>13.0%<br>9.5%<br>4.8%<br>2.2%<br>915<br>Percent<br>47.5%<br>44.9%                                 | 796<br>884<br>807<br>395<br>160<br><b>20</b><br>Number<br>3,272<br>3,484              | 10.8<br>11.9<br>10.9<br>5.3<br>2.2<br><b>Perce</b><br>44.2<br>47.1<br>0.4        |
| 35 - 44<br>45 - 54<br>55 - 64<br>65 - 74<br>75 - 84<br>85+<br>Race and Ethnicity<br>White Alone<br>Black Alone<br>American Indian Alone                                | 780<br>883<br>870<br>530<br>309<br>164<br><b>Census 20</b><br>Number<br>3,430<br>2,947                   | 12.9%<br>12.7%<br>7.8%<br>4.5%<br>2.4%<br><b>10</b><br>Percent<br>50.2%<br>43.2%<br>0.4%<br>3.8%          | 899<br>839<br>934<br>687<br>343<br>161<br>20<br>Number<br>3,424<br>3,236<br>27                   | 11.6%<br>13.0%<br>9.5%<br>4.8%<br>2.2%<br>115<br>Percent<br>47.5%<br>44.9%<br>0.4%<br>4.4%                 | 796<br>884<br>807<br>395<br>160<br><b>20</b><br>Number<br>3,272<br>3,484<br>27        | 10.8<br>11.9<br>10.9<br>5.3<br>2.2<br>120<br>Perce<br>44.2<br>47.1<br>0.4        |
| 35 - 44 45 - 54 55 - 64 65 - 74 75 - 84 85+  Race and Ethnicity White Alone Black Alone American Indian Alone Asian Alone Pacific Islander Alone                       | 780<br>883<br>870<br>530<br>309<br>164<br><b>Census 20</b><br>Number<br>3,430<br>2,947<br>26<br>257      | 12.9%<br>12.7%<br>7.8%<br>4.5%<br>2.4%<br>10<br>Percent<br>50.2%<br>43.2%<br>0.4%<br>3.8%<br>0.0%         | 899<br>839<br>934<br>687<br>343<br>161<br>20<br>Number<br>3,424<br>3,236<br>27<br>317<br>2       | 11.6%<br>13.0%<br>9.5%<br>4.8%<br>2.2%<br>115<br>Percent<br>47.5%<br>44.9%<br>0.4%<br>4.4%<br>0.0%         | 796<br>884<br>807<br>395<br>160<br>20<br>Number<br>3,272<br>3,484<br>27<br>374        | 10.8<br>11.9<br>10.9<br>5.3<br>2.2<br><b>220</b><br>Perce<br>44.2<br>47.1        |
| 35 - 44 45 - 54 55 - 64 65 - 74 75 - 84 85+  Race and Ethnicity White Alone Black Alone American Indian Alone Asian Alone                                              | 780<br>883<br>870<br>530<br>309<br>164<br><b>Census 20</b><br>Number<br>3,430<br>2,947<br>26<br>257      | 12.9%<br>12.7%<br>7.8%<br>4.5%<br>2.4%<br><b>10</b><br>Percent<br>50.2%<br>43.2%<br>0.4%<br>3.8%          | 899<br>839<br>934<br>687<br>343<br>161<br><b>20</b><br>Number<br>3,424<br>3,236<br>27<br>317     | 11.6%<br>13.0%<br>9.5%<br>4.8%<br>2.2%<br>115<br>Percent<br>47.5%<br>44.9%<br>0.4%<br>4.4%                 | 796<br>884<br>807<br>395<br>160<br><b>20</b><br>Number<br>3,272<br>3,484<br>27<br>374 | 10.8<br>11.9<br>10.9<br>5.3<br>2.2<br>120<br>Perce<br>44.2<br>47.1<br>0.4<br>5.1 |
| 35 - 44 45 - 54 55 - 64 65 - 74 75 - 84 85+  Race and Ethnicity White Alone Black Alone American Indian Alone Asian Alone Pacific Islander Alone Some Other Race Alone | 780<br>883<br>870<br>530<br>309<br>164<br><b>Census 20</b><br>Number<br>3,430<br>2,947<br>26<br>257<br>2 | 12.9%<br>12.7%<br>7.8%<br>4.5%<br>2.4%<br>10<br>Percent<br>50.2%<br>43.2%<br>0.4%<br>3.8%<br>0.0%<br>1.1% | 899<br>839<br>934<br>687<br>343<br>161<br>20<br>Number<br>3,424<br>3,236<br>27<br>317<br>2<br>88 | 11.6%<br>13.0%<br>9.5%<br>4.8%<br>2.2%<br>115<br>Percent<br>47.5%<br>44.9%<br>0.4%<br>4.4%<br>0.0%<br>1.2% | 796<br>884<br>807<br>395<br>160<br>20<br>Number<br>3,272<br>3,484<br>27<br>374<br>2   | 10.8<br>11.9<br>10.9<br>5.3<br>2.2<br>120<br>Perce<br>44.2<br>47.1<br>0.4<br>5.1 |

## 

Families