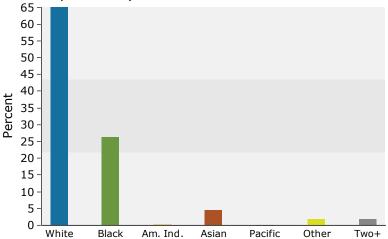

### 2015 Population by Race

Owner HHs

2015 Percent Hispanic Origin: 3.6%

9065 Perkins Rd, Baton Rouge, Louisiana, 70810 Ring: 3 mile radius

Prepared by Esri Latitude: 30.38415 Longitude: -91.10216

| Summary                         | Cer       | nsus 2010 |          | 2015    |           | 20    |
|---------------------------------|-----------|-----------|----------|---------|-----------|-------|
| Population                      |           | 63,545    |          | 65,672  |           | 67,   |
| Households                      |           | 27,475    |          | 28,604  |           | 29,   |
| Families                        |           | 16,051    |          | 16,480  |           | 16,   |
| Average Household Size          |           | 2.29      |          | 2.28    |           | 2     |
| Owner Occupied Housing Units    |           | 16,608    |          | 15,962  |           | 16,   |
| Renter Occupied Housing Units   |           | 10,867    |          | 12,642  |           | 13,   |
| Median Age                      |           | 34.5      |          | 35.1    |           | 3     |
| Trends: 2015 - 2020 Annual Rate |           | Area      |          | State   |           | Natio |
| Population                      |           | 0.53%     |          | 0.84%   |           | 0.7   |
| Households                      |           | 0.56%     |          | 0.93%   |           | 0.7   |
| Families                        |           | 0.32%     |          | 0.71%   |           | 0.6   |
| Owner HHs                       |           | 0.52%     |          | 0.91%   |           | 0.7   |
| Median Household Income         |           | 2.30%     |          | 2.60%   |           | 2.6   |
|                                 |           |           | 20       | )15     | 20        | 020   |
| Households by Income            |           |           | Number   | Percent | Number    | Per   |
| <\$15,000                       |           |           | 2,870    | 10.0%   | 2,590     | 8     |
| \$15,000 - \$24,999             |           |           | 2,686    | 9.4%    | 1,988     | 6     |
| \$25,000 - \$34,999             |           |           | 2,229    | 7.8%    | 1,999     | 6     |
| \$35,000 - \$49,999             |           |           | 3,518    | 12.3%   | 3,640     | 12    |
| \$50,000 - \$74,999             |           |           | 4,674    | 16.3%   | 4,993     | 17    |
| \$75,000 - \$99,999             |           |           | 3,559    | 12.4%   | 3,584     | 12    |
| \$100,000 - \$149,999           |           |           | 4,120    | 14.4%   | 4,663     | 15    |
| \$150,000 - \$199,999           |           |           | 2,067    | 7.2%    | 2,598     | 8     |
| \$200,000+                      |           |           | 2,881    | 10.1%   | 3,363     | 11    |
| Median Household Income         |           |           | \$63,887 |         | \$71,581  |       |
| Average Household Income        |           |           | \$94,494 |         | \$106,587 |       |
| Per Capita Income               |           |           | \$40,851 |         | \$46,121  |       |
|                                 | Census 20 | 10        |          | )15     |           | 020   |
| Population by Age               | Number    | Percent   | Number   | Percent | Number    | Per   |
| 0 - 4                           | 4,121     | 6.5%      | 4,065    | 6.2%    | 4,208     | 6     |
| 5 - 9                           | 3,536     | 5.6%      | 3,912    | 6.0%    | 3,931     | 5     |
| 10 - 14                         | 3,538     | 5.6%      | 3,521    | 5.4%    | 3,855     | 5     |
| 15 - 19                         | 3,505     | 5.5%      | 3,506    | 5.3%    | 3,326     | 4     |
| 20 - 24                         | 6,431     | 10.1%     | 4,982    | 7.6%    | 5,026     | 7     |
| 25 - 34                         | 11,127    | 17.5%     | 12,776   | 19.5%   | 11,845    | 17    |
| 35 - 44                         | 7,265     | 11.4%     | 7,877    | 12.0%   | 9,823     | 14    |
| 45 - 54                         | 8,075     | 12.7%     | 7,318    | 11.1%   | 6,894     | 10    |
| 55 - 64                         | 8,017     | 12.6%     | 8,158    | 12.4%   | 7,481     | 11    |
| 65 - 74                         | 4,278     | 6.7%      | 5,695    | 8.7%    | 6,654     | 9     |
| 75 - 84                         | 2,501     | 3.9%      | 2,598    | 4.0%    | 3,090     | 4     |
| 85+                             | 1,150     | 1.8%      | 1,264    | 1.9%    | 1,297     | 1     |
|                                 | Census 20 |           | 2015     |         | 2020      |       |
| Race and Ethnicity              | Number    | Percent   | Number   | Percent | Number    | Per   |
| White Alone                     | 42,094    | 66.2%     | 41,244   | 62.8%   | 40,146    | 59    |
| Black Alone                     | 16,782    | 26.4%     | 18,762   | 28.6%   | 20,562    | 30    |
| American Indian Alone           | 147       | 0.2%      | 154      | 0.2%    | 158       | 0     |
| Asian Alone                     | 2,322     | 3.7%      | 2,849    | 4.3%    | 3,430     | 5     |
| Pacific Islander Alone          | 22        | 0.0%      | 25       | 0.0%    | 26        | 0     |
| Some Other Race Alone           | 1,251     | 2.0%      | 1,458    | 2.2%    | 1,649     | 2     |
| Two or More Races               | 927       | 1.5%      | 1,180    | 1.8%    | 1,460     | 2     |
| Historia Osiais (A., B.)        | 2.532     | F 60/     | 4.070    | 6.307   | 4.640     | _     |
| Hispanic Origin (Any Race)      | 3,572     | 5.6%      | 4,072    | 6.2%    | 4,649     | 6     |