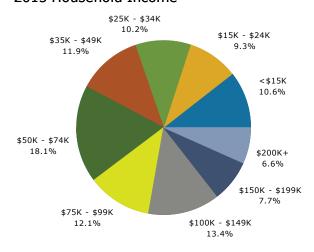

430<br>2,947<br>26<br>257<br>2 | 12.9%<br>12.7%<br>7.8%<br>4.5%<br>2.4%<br>10<br>Percent<br>50.2%<br>43.2%<br>0.4%<br>3.8%<br>0.0%<br>1.1% | 899<br>839<br>934<br>687<br>343<br>161<br>20<br>Number<br>3,424<br>3,236<br>27<br>317<br>2<br>88 | 11.6%<br>13.0%<br>9.5%<br>4.8%<br>2.2%<br>115<br>Percent<br>47.5%<br>44.9%<br>0.4%<br>4.4%<br>0.0%<br>1.2% | 796<br>884<br>807<br>395<br>160<br>20<br>Number<br>3,272<br>3,484<br>27<br>374<br>2   | 10.8<br>11.9<br>10.9<br>5.3<br>2.2<br>120<br>Perce<br>44.2<br>47.1<br>0.4<br>5.1 |

August 10, 2015

©2015 Esri Page 1 of 6



9065 Perkins Rd, Baton Rouge, Louisiana, 70810 Ring: 1 mile radius

Prepared by Esri Latitude: 30.38415

Longitude: -91.10216

Median HH Income

## 

Families

### Population by Age

Population

Households



### 2015 Household Income



### 2015 Population by Race

Owner HHs



2015 Percent Hispanic Origin: 3.6%



9065 Perkins Rd, Baton Rouge, Louisiana, 70810 Ring: 3 mile radius

Prepared by Esri Latitude: 30.38415 Longitude: -91.10216

| Summary                         | Cer       | nsus 2010 |          | 2015    |           | 20    |
|---------------------------------|-----------|-----------|----------|---------|-----------|-------|
| Population                      |           | 63,545    |          | 65,672  |           | 67,   |
| Households                      |           | 27,475    |          | 28,604  |           | 29,   |
| Families                        |           | 16,051    |          | 16,480  |           | 16,   |
| Average Household Size          |           | 2.29      |          | 2.28    |