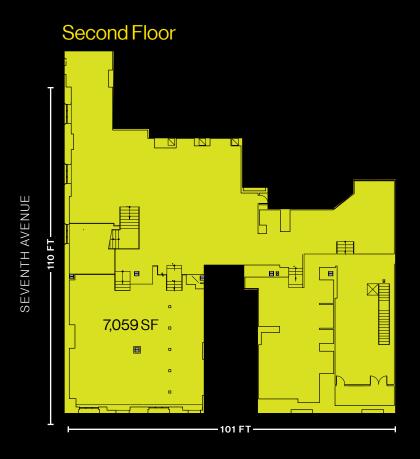

### Approximate Size

Ground Floor 2,581 SF Second Floor 7,059 SF Total 9,640 SF

### Ceiling Height

Ground Floor 15 FT Second Floor 8 - 11 FT