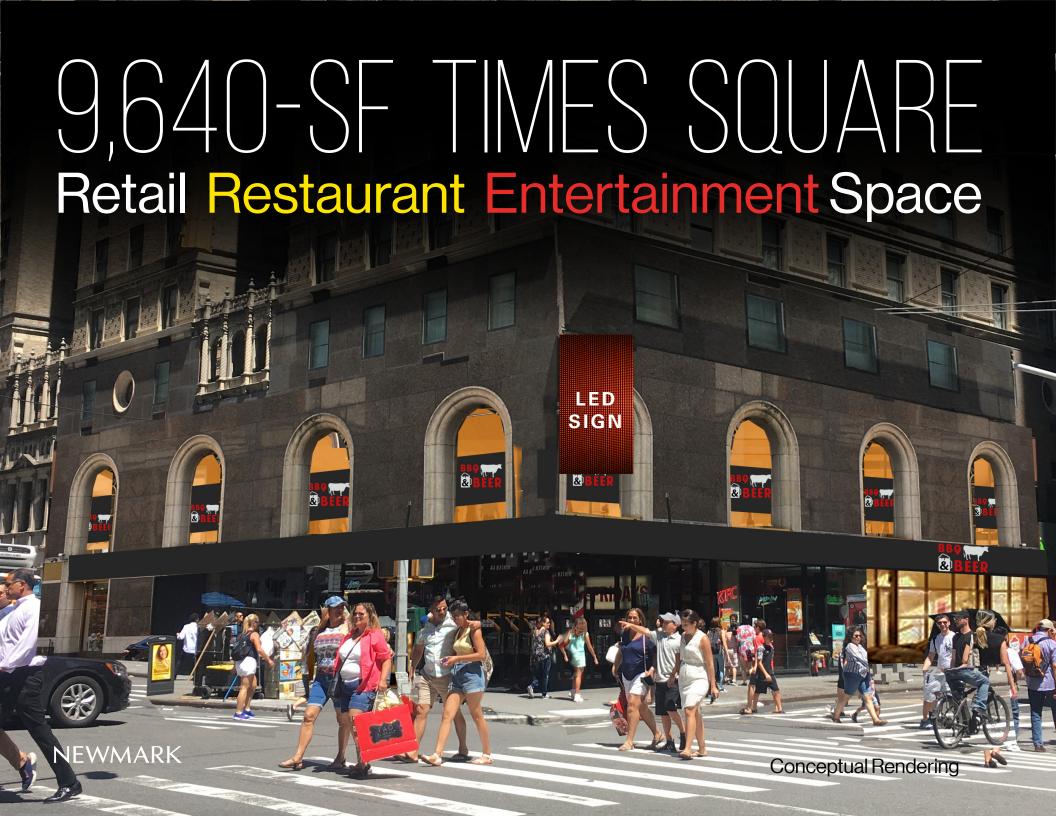

# 777 Seventh Avenue

## West 50th Street at Seventh Avenue

### Approximate Size

Ground Floor 2,581 SF Second Floor 7,059 SF Total 9,640 SF

### Comments

There are multiple existing LED signs available for tenants' branding, and unlimited potential for additional signage above the storefront.

Neighbors include Hershey's, Urbanspace, Krispy Kreme, Junior's, Applebee's, Hershey's, M&M's World, Avra (coming soon) and Shake Shack