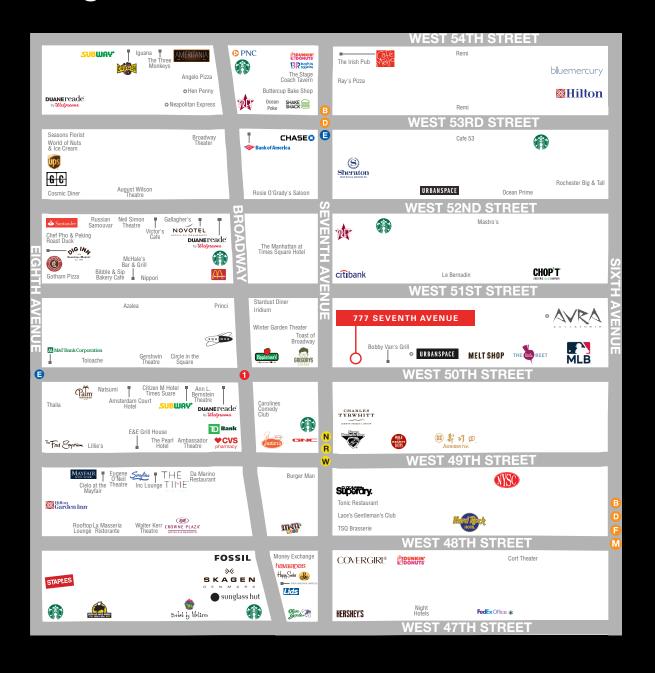

### Comments

There are multiple existing LED signs available for tenants' branding, and unlimited potential for additional signage above the storefront.

Neighbors include Hershey's, Urbanspace, Krispy Kreme, Junior's, Applebee's, Hershey's, M&M's World, Avra (coming soon) and Shake Shack

Close proximity to multiple subway stations servicing the 1 2 3 N Q R B D F M 7 S and E lines.

Now under new ownership.

Can combine with additional space on the ground floor as well as an 8,000 sf lower level

# Neighbors